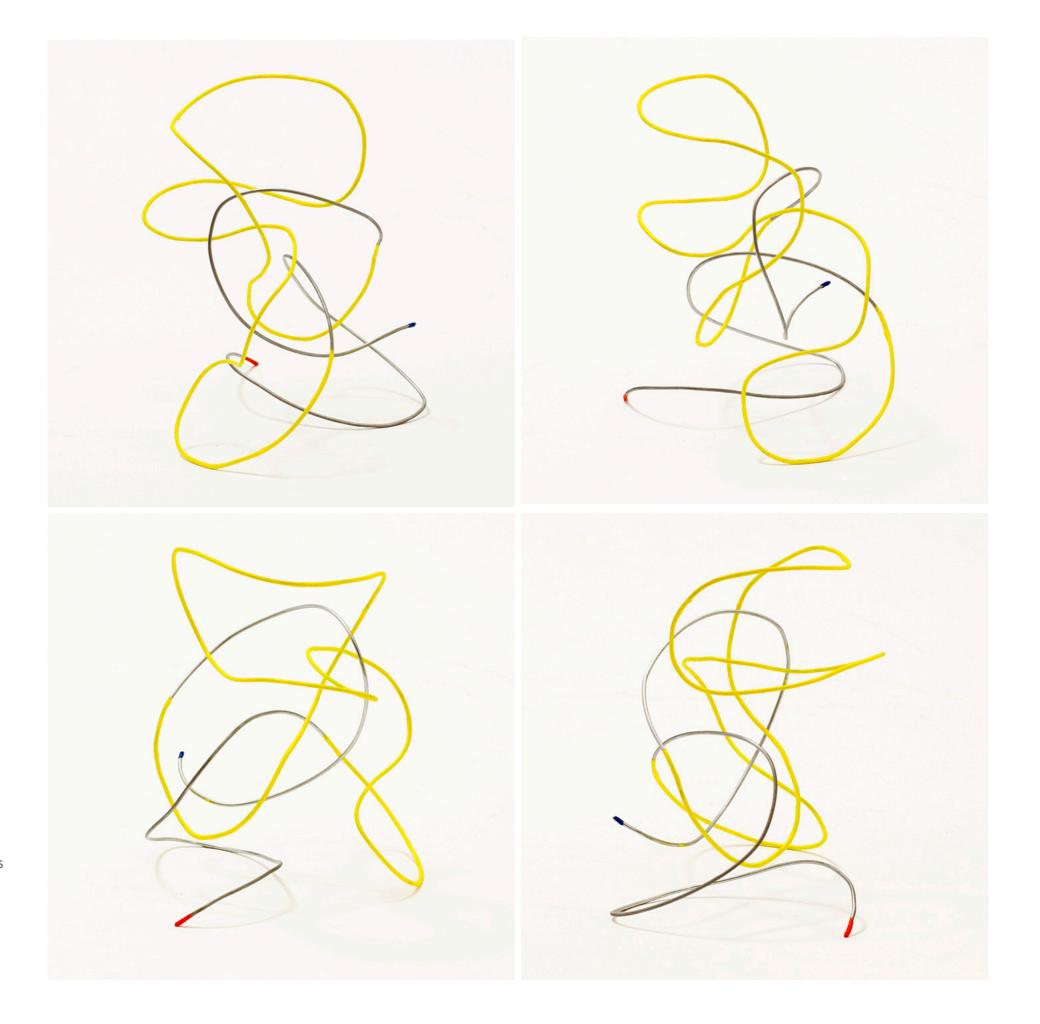

"free radical", 2013 mover & shaker series in 24 x 48 x 16 in cm 61 x 122 x 40.5 cm acrylic on steel

"bud", 2013 rocker series in 17 x 9 x 9 in cm 43 x 23 x 23 cm acrylic on steel

"bud", 2013 rocker series in 17 x 9 x 9 in cm 43 x 23 x 23 cm acrylic on steel