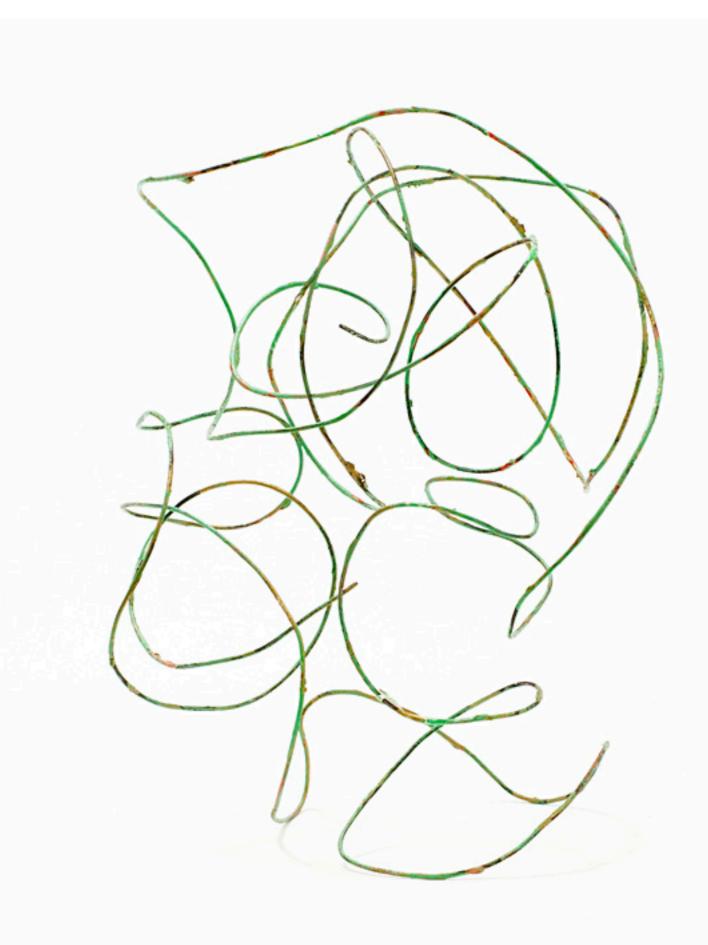

## WIRE SCULPTURE 2013 - 2015

www.samclayton.org

 $\ensuremath{\mathbb{C}}$  2015 sam clayton

"circumambulation, petite", 2015 rocker series 9.5 x 11 x 8 in 24 x 28 x 20 cm acrylic on steel

"circumambulation, petite", 2015 rocker series 9.5 x 11 x 8 in 24 x 28 x 20 cm acrylic on steel