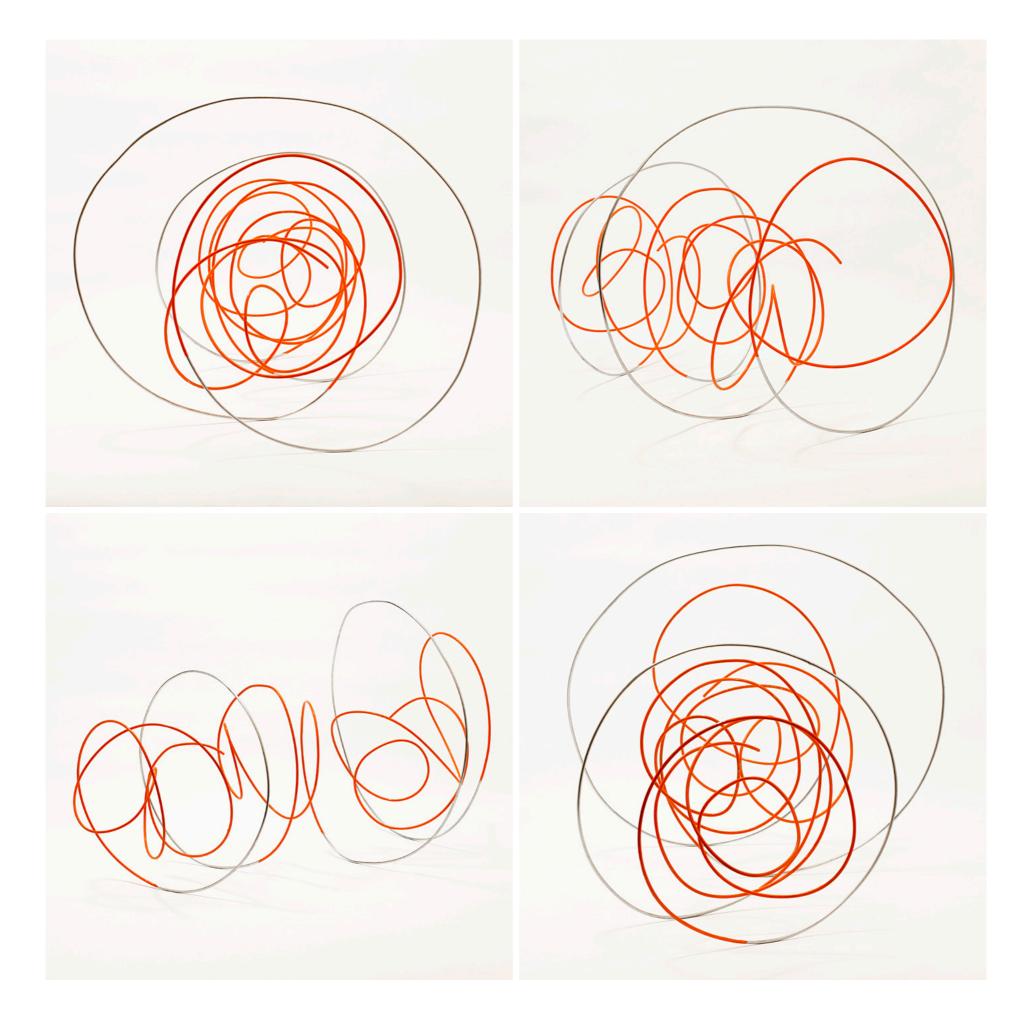

"free radical", 2013 mover & shaker series in 24 x 48 x 16 in cm 61 x 122 x 40.5 cm acrylic on steel

"bud", 2013 rocker series in 17 x 9 x 9 in cm 43 x 23 x 23 cm acrylic on steel

"bud", 2013 rocker series in 17 x 9 x 9 in cm 43 x 23 x 23 cm acrylic on steel