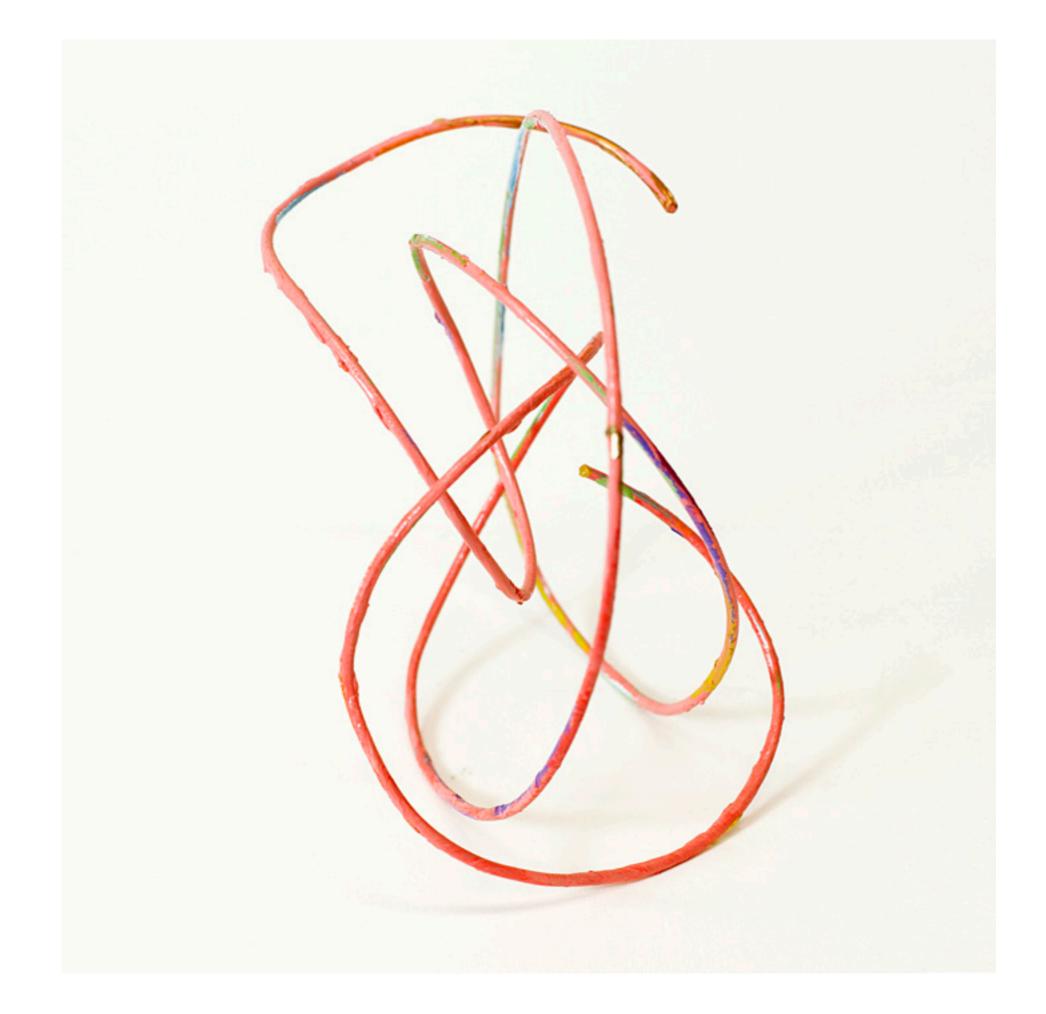

## WIRE SCULPTURE 2013 - 2015

www.samclayton.org

 $\ensuremath{\mathbb{C}}$  2015 sam clayton

"circumambulation, petite", 2015 rocker series 9.5 x 11 x 8 in 24 x 28 x 20 cm acrylic on steel

"circumambulation, petite", 2015 rocker series 9.5 x 11 x 8 in 24 x 28 x 20 cm acrylic on steel