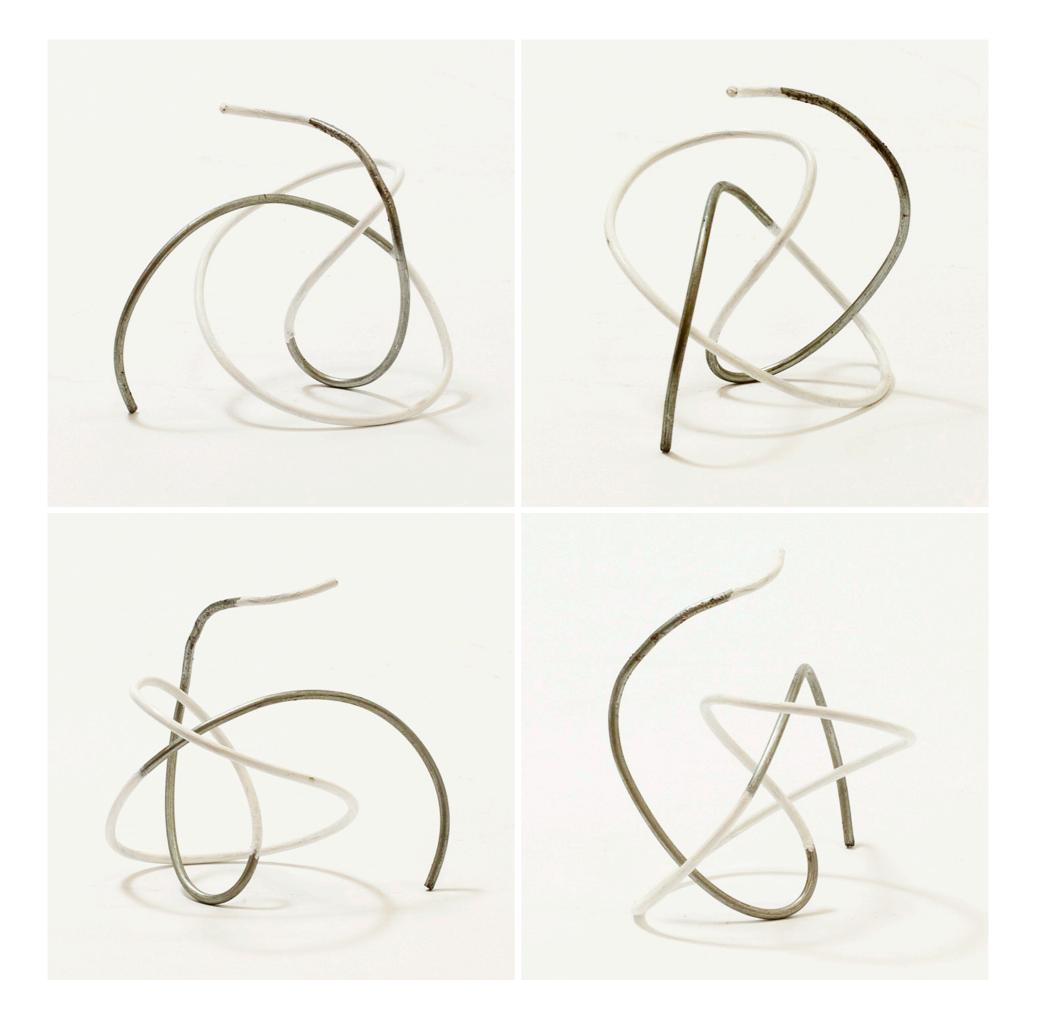

"circumambulation", 2015 rocker series 20.5 x 26.5 x 25.5 in 52 x 67 x 65 cm acrylic on steel

"shikantaza", 2015 4.5 x 5 x 4 in 11 x 13 x 10 cm acrylic on steel

"shikantaza", 2015 4.5 x 5 x 4 in 11 x 13 x 10 cm acrylic on steel