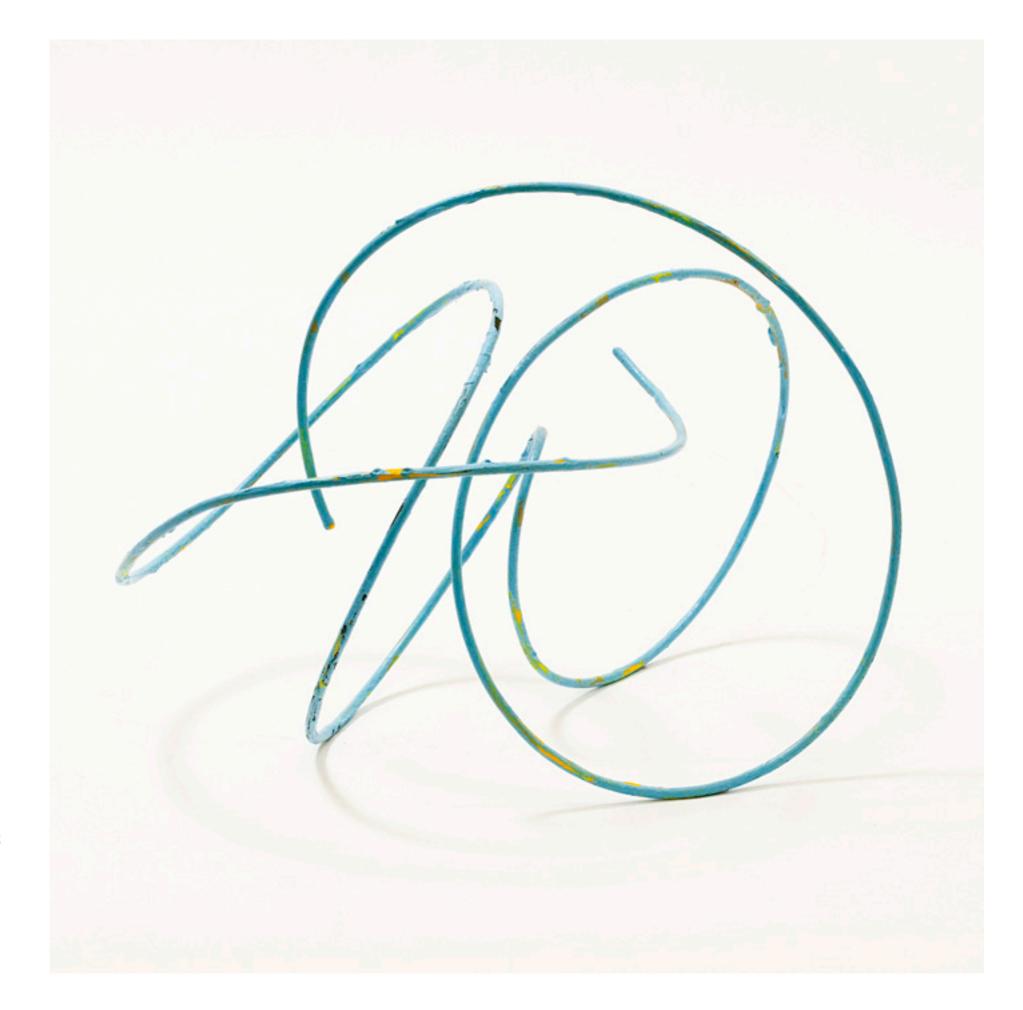

## WIRE SCULPTURE 2013 - 2015

www.samclayton.org

 $\ensuremath{\mathbb{C}}$  2015 sam clayton

"circumambulation, petite", 2015 rocker series 9.5 x 11 x 8 in 24 x 28 x 20 cm acrylic on steel

"circumambulation, petite", 2015 rocker series 9.5 x 11 x 8 in 24 x 28 x 20 cm acrylic on steel