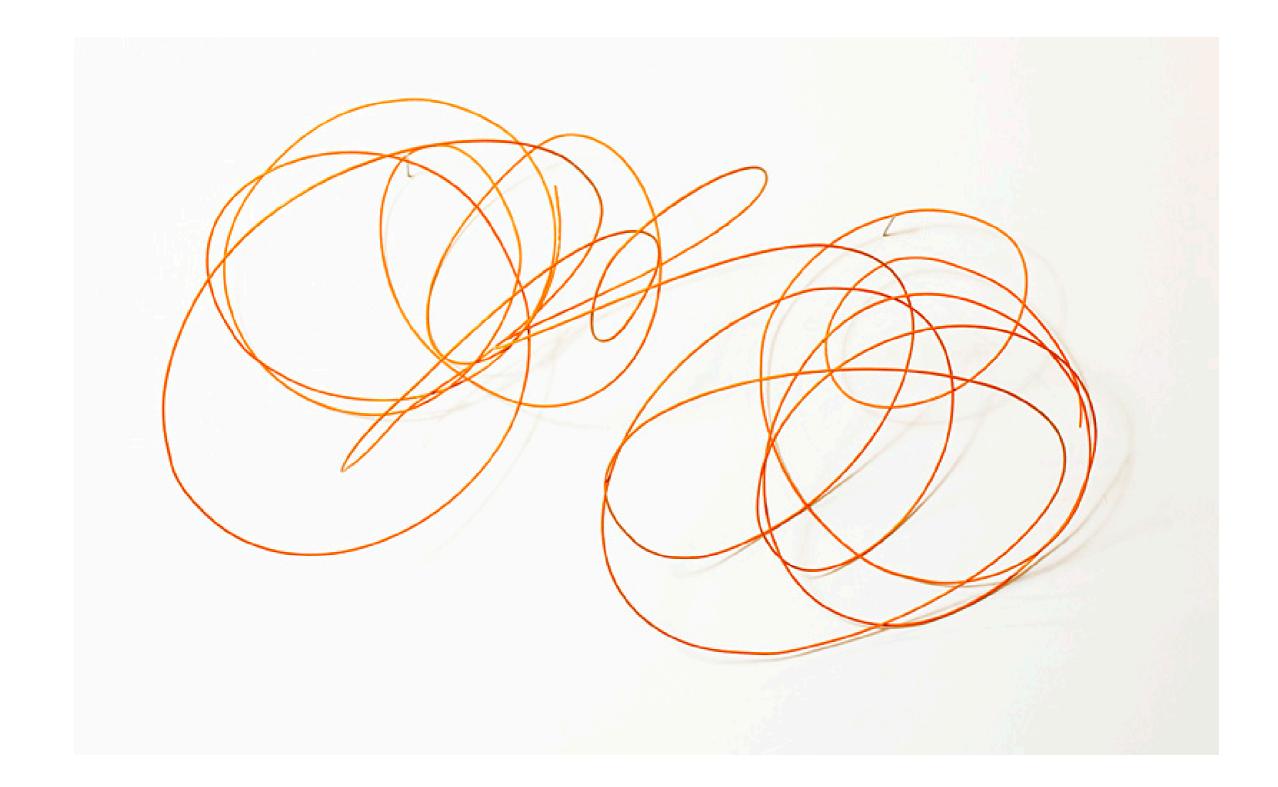

"fellini", 2015 rocker series 23.5 x 21.5 x 15 in 60 x 55 x 38 cm acrylic on steel

"fellini", 2015 rocker series 23.5 x 21.5 x 15 in 60 x 55 x 38 cm acrylic on steel

"circumambulation", 2015 rocker series 20.5 x 26.5 x 25.5 in 52 x 67 x 65 cm acrylic on steel