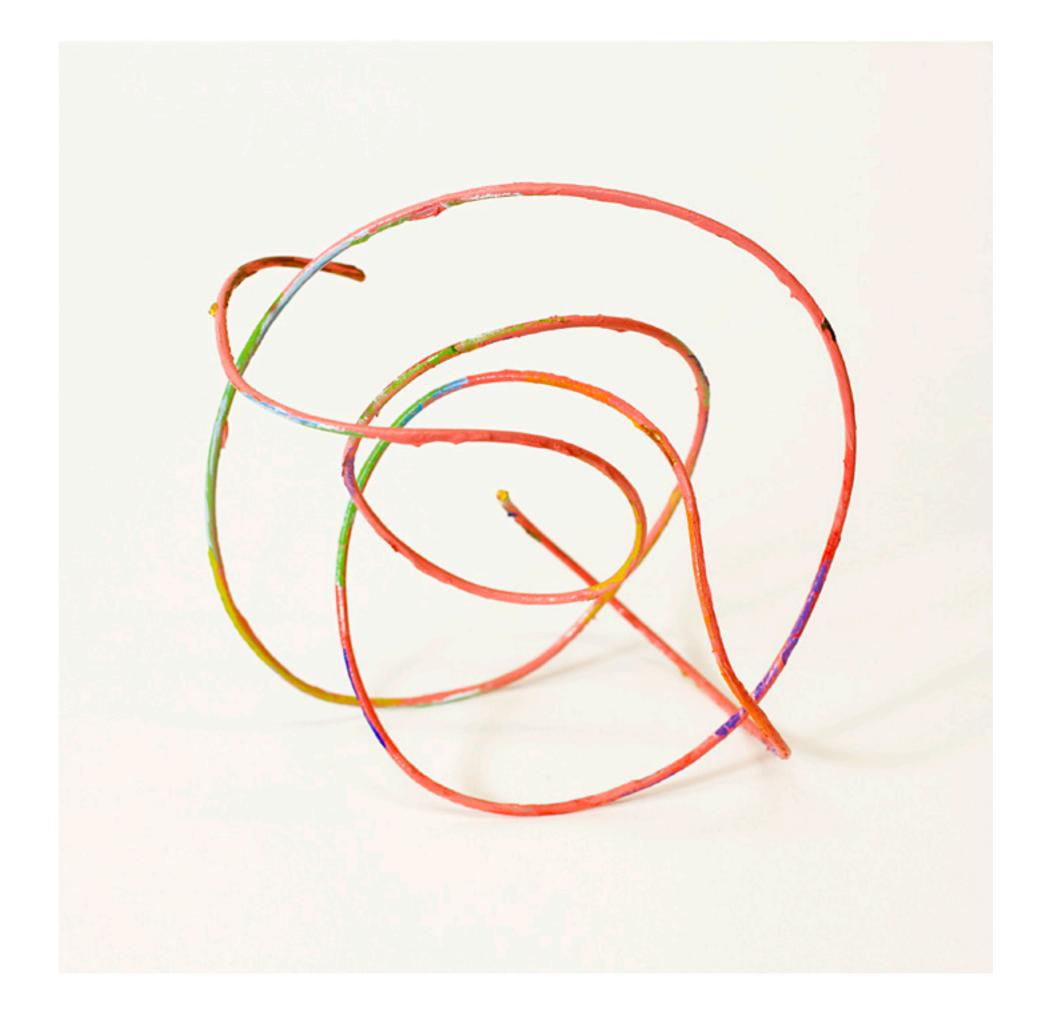

"dogen", 2013 rocker series in 22 x 16 x 15 in cm 56 x 40.5 x 38 cm acrylic on steel

"carnival", 2013 acrylic on steel

"carnival", 2013 acrylic on steel

"pazzo lui", 2013 mover & shaker series acrylic on steel