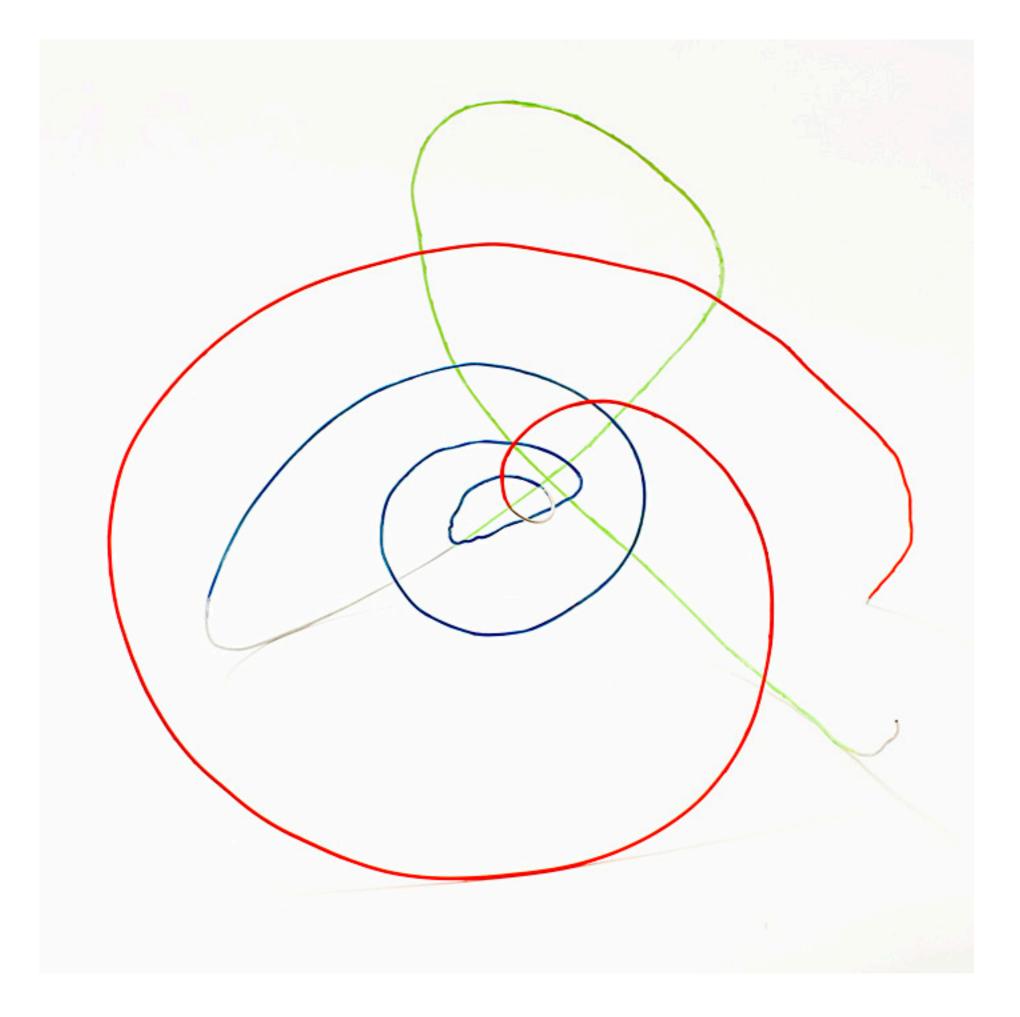

## WIRE SCULPTURE 2013 - 2015

www.samclayton.org

 $\ensuremath{\mathbb{C}}$  2015 sam clayton

"circumambulation, petite", 2015 rocker series 9.5 x 11 x 8 in 24 x 28 x 20 cm acrylic on steel

"circumambulation, petite", 2015 rocker series 9.5 x 11 x 8 in 24 x 28 x 20 cm acrylic on steel