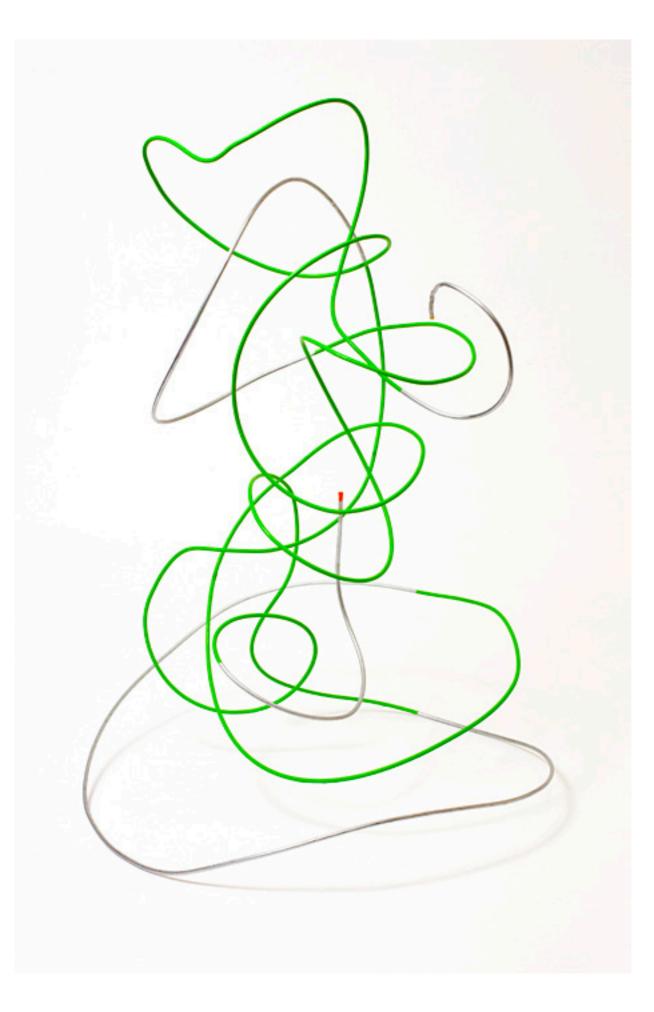

"fellini", 2015 rocker series 23.5 x 21.5 x 15 in 60 x 55 x 38 cm acrylic on steel

"fellini", 2015 rocker series 23.5 x 21.5 x 15 in 60 x 55 x 38 cm acrylic on steel

"circumambulation", 2015 rocker series 20.5 x 26.5 x 25.5 in 52 x 67 x 65 cm acrylic on steel