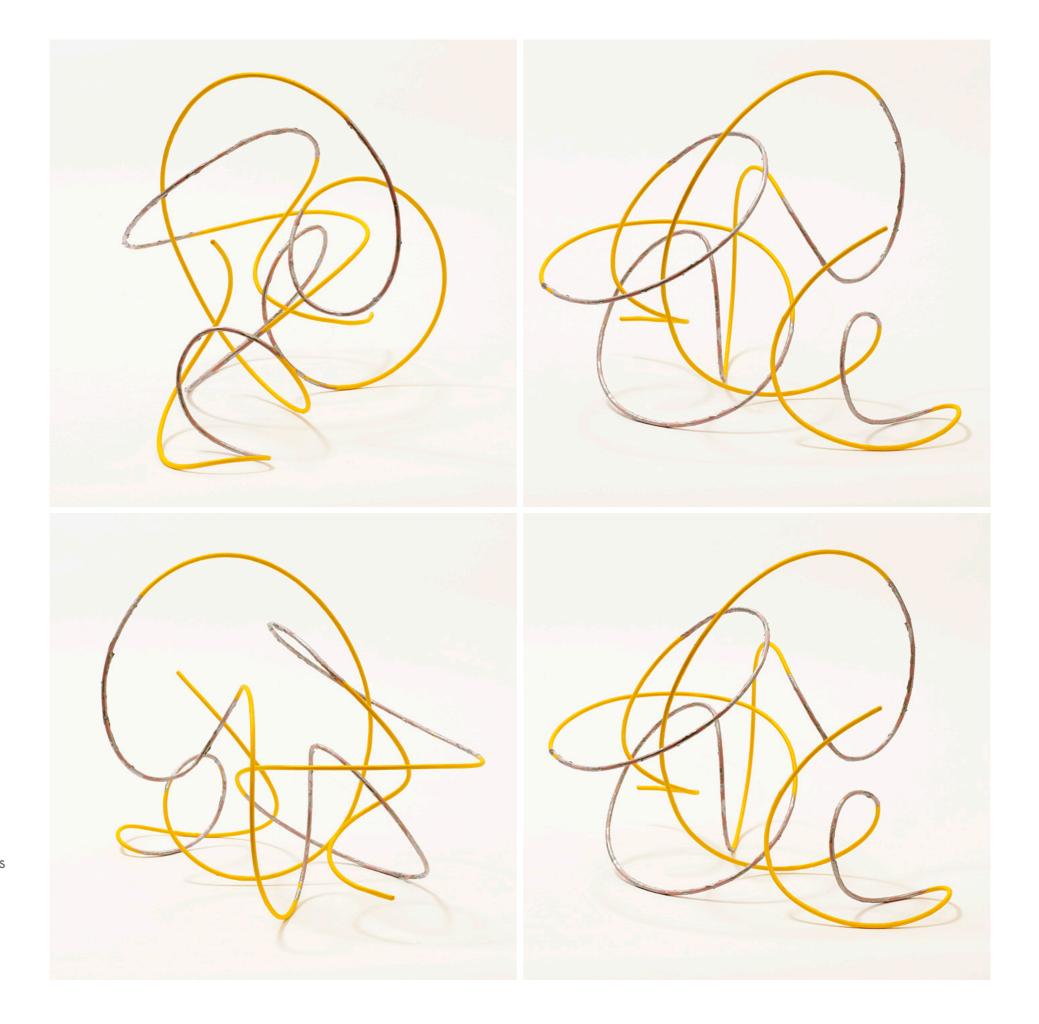

"roma pazzo", 2015 mover & shaker series 19.5 x 18 x 13.5 in 49.5 x 46 x 34 cm acrylic on steel

"roma pazzo", 2015 mover & shaker series 19.5 x 18 x 13.5 in 49.5 x 46 x 34 cm acrylic on steel

"medusa", 2015 mover & shaker series 13.5 x 18.5 x 17 in 34 x 47 x 43 cm acrylic on steel

"medusa", 2015 mover & shaker series 13.5 x 18.5 x 17 in 34 x 47 x 43 cm acrylic on steel

"ray", 2015 mover & shaker series 10.5 x 13.5 x 12 in 26.5 x 34 x 30.5 cm acrylic on steel

"ray", 2015 mover & shaker series 10.5 x 13.5 x 12 in 26.5 x 34 x 30.5 cm acrylic on steel