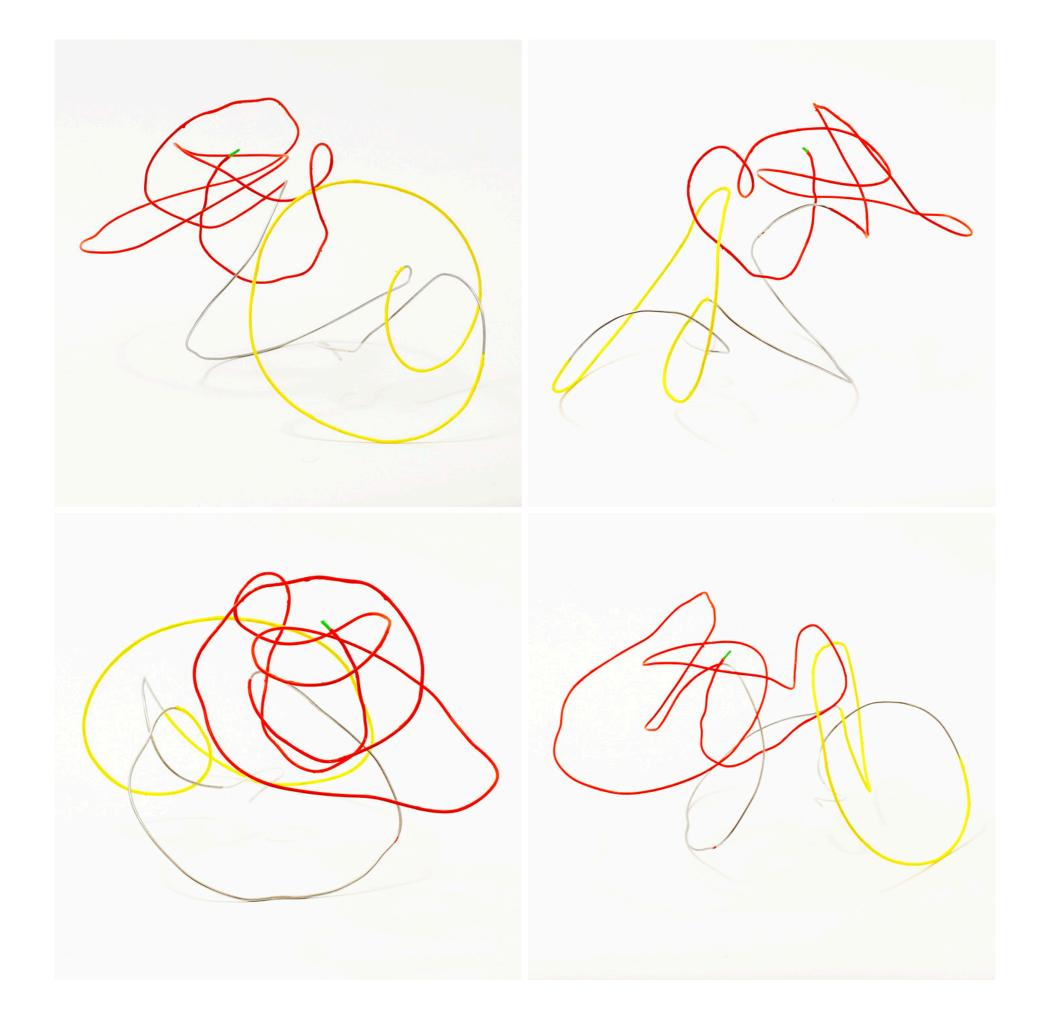

"weem", 2015 mover & shaker series 14 x 15 x 10.5 in 36 x 38 x 27 cm acrylic on steel

"weem", 2015 mover & shaker series 14 x 15 x 10.5 in 36 x 38 x 27 cm acrylic on steel

"sprung", 2015 mover & shaker series 11.5 x 18.5 x 13.5 in 29 x 47 x 34 cm acrylic on steel

"sprung", 2015 mover & shaker series 11.5 x 18.5 x 13.5 in 29 x 47 x 34 cm acrylic on steel

"monk", 2015 mover & shaker series 5.5 x 4.5 x 4 in 14 x 11 x 10 cm acrylic on steel

"monk", 2015 mover & shaker series 5.5 x 4.5 x 4 in 14 x 11 x 10 cm acrylic on steel