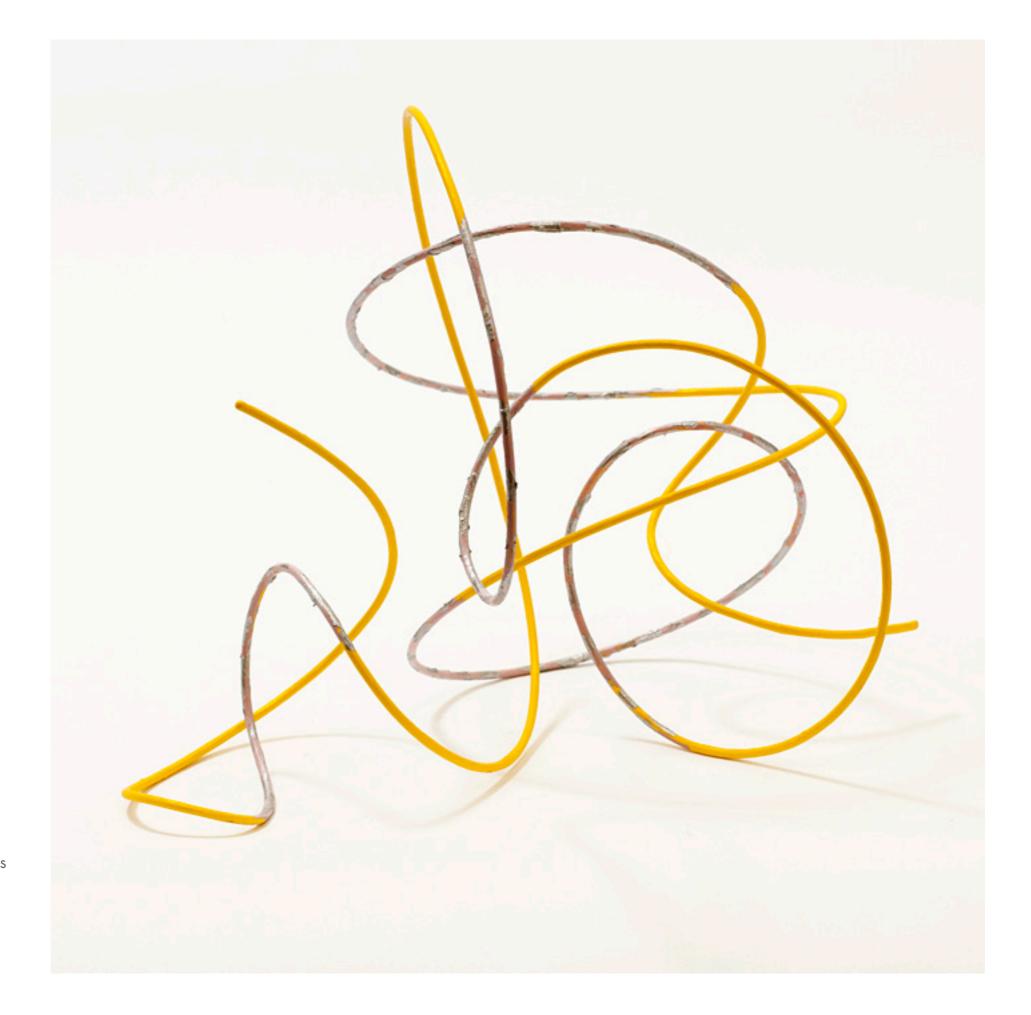

"sisyphus", 2014 mover & shaker series 10 x 8 x 6 in 25 x 20 x 15 cm acrylic on steel

"sisyphus", 2014 mover & shaker series 10 x 8 x 6 in 25 x 20 x 15 cm acrylic on steel

"giallo piccolo", 2014 mover & shaker series 5.5 x 5.5 x 4 in 14 x 14 x 10 cm acrylic on steel

"giallo piccolo", 2014 mover & shaker series 5.5 x 5.5 x 4 in 14 x 14 x 10 cm acrylic on steel

"fellini, piccolo", 2015 rocker series 5.5 x 6 x 4 in 14 x 15 x 10 cm acrylic on steel

"fellini, piccolo", 2015 rocker series 5.5 x 6 x 4 in 14 x 15 x 10 cm acrylic on steel