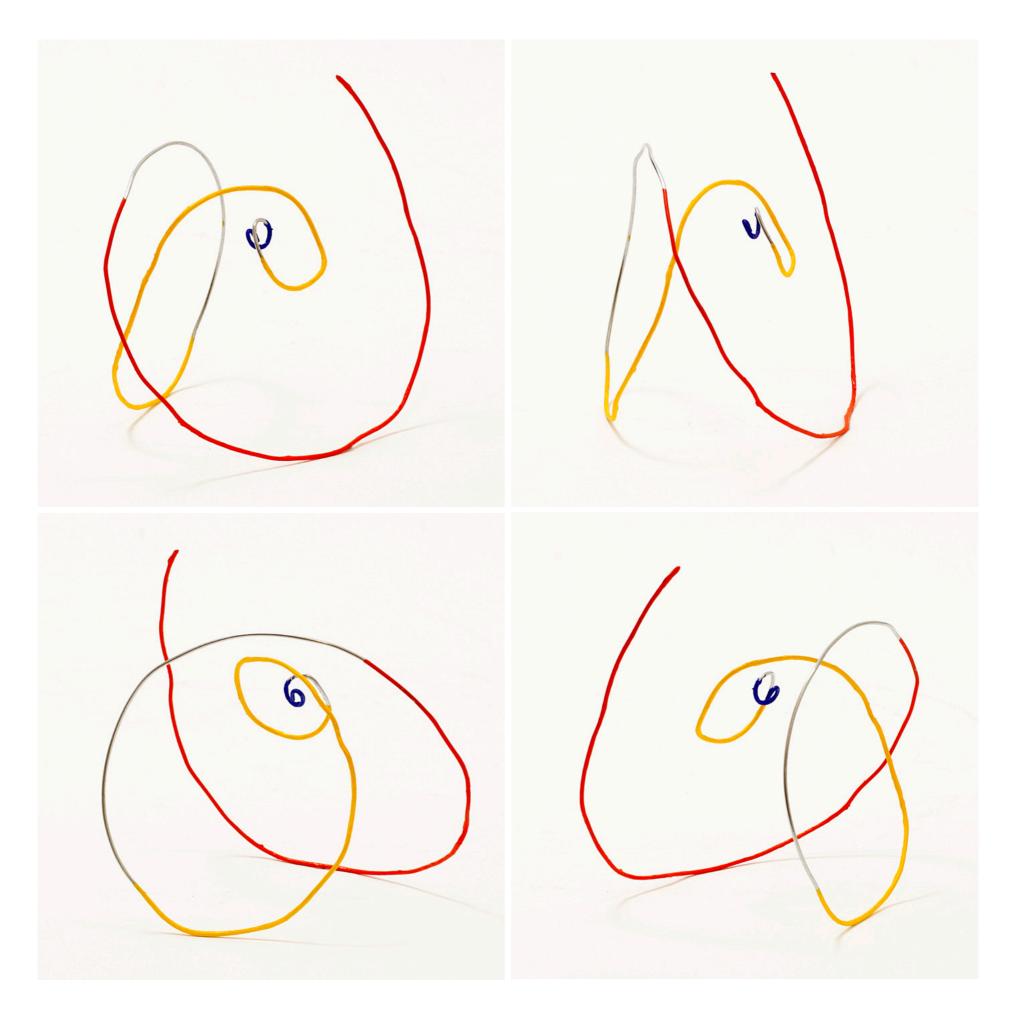

## WIRE SCULPTURE 2013 - 2015

www.samclayton.org

 $\ensuremath{\mathbb{C}}$  2015 sam clayton

"circumambulation, petite", 2015 rocker series 9.5 x 11 x 8 in 24 x 28 x 20 cm acrylic on steel

"circumambulation, petite", 2015 rocker series 9.5 x 11 x 8 in 24 x 28 x 20 cm acrylic on steel