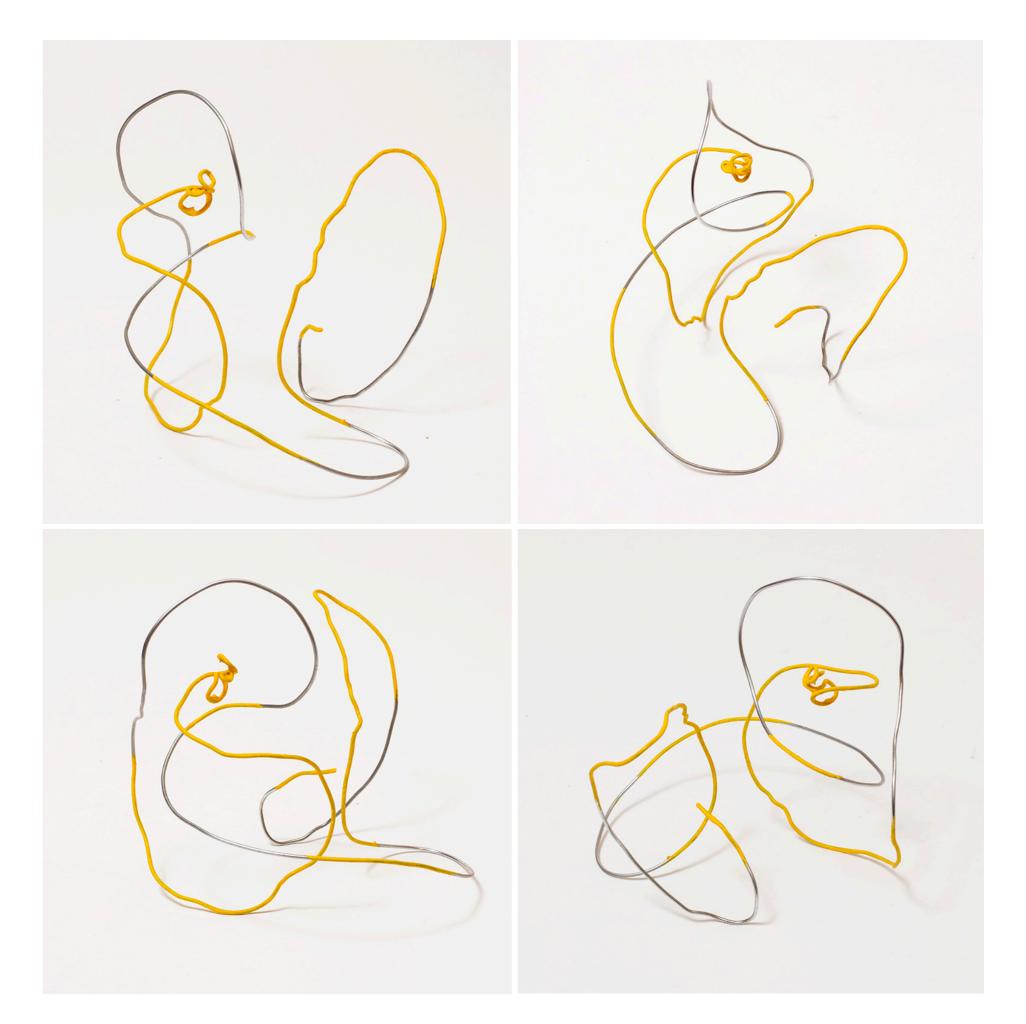

"roma pazzo", 2015 mover & shaker series 19.5 x 18 x 13.5 in 49.5 x 46 x 34 cm acrylic on steel

"roma pazzo", 2015 mover & shaker series 19.5 x 18 x 13.5 in 49.5 x 46 x 34 cm acrylic on steel

"medusa", 2015 mover & shaker series 13.5 x 18.5 x 17 in 34 x 47 x 43 cm acrylic on steel

"medusa", 2015 mover & shaker series 13.5 x 18.5 x 17 in 34 x 47 x 43 cm acrylic on steel

"ray", 2015 mover & shaker series 10.5 x 13.5 x 12 in 26.5 x 34 x 30.5 cm acrylic on steel

"ray", 2015 mover & shaker series 10.5 x 13.5 x 12 in 26.5 x 34 x 30.5 cm acrylic on steel