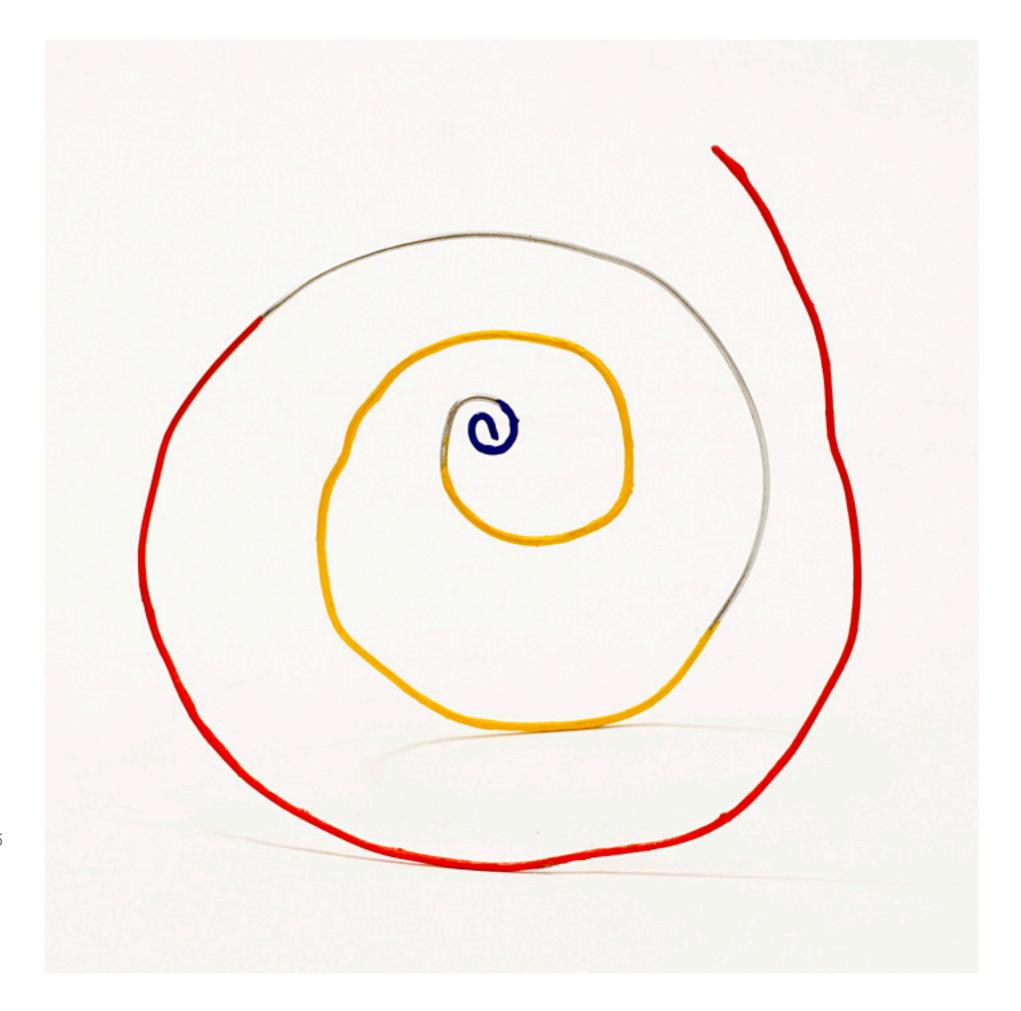

## WIRE SCULPTURE 2013 - 2015

www.samclayton.org

 $\ensuremath{\mathbb{C}}$  2015 sam clayton

"circumambulation, petite", 2015 rocker series 9.5 x 11 x 8 in 24 x 28 x 20 cm acrylic on steel

"circumambulation, petite", 2015 rocker series 9.5 x 11 x 8 in 24 x 28 x 20 cm acrylic on steel