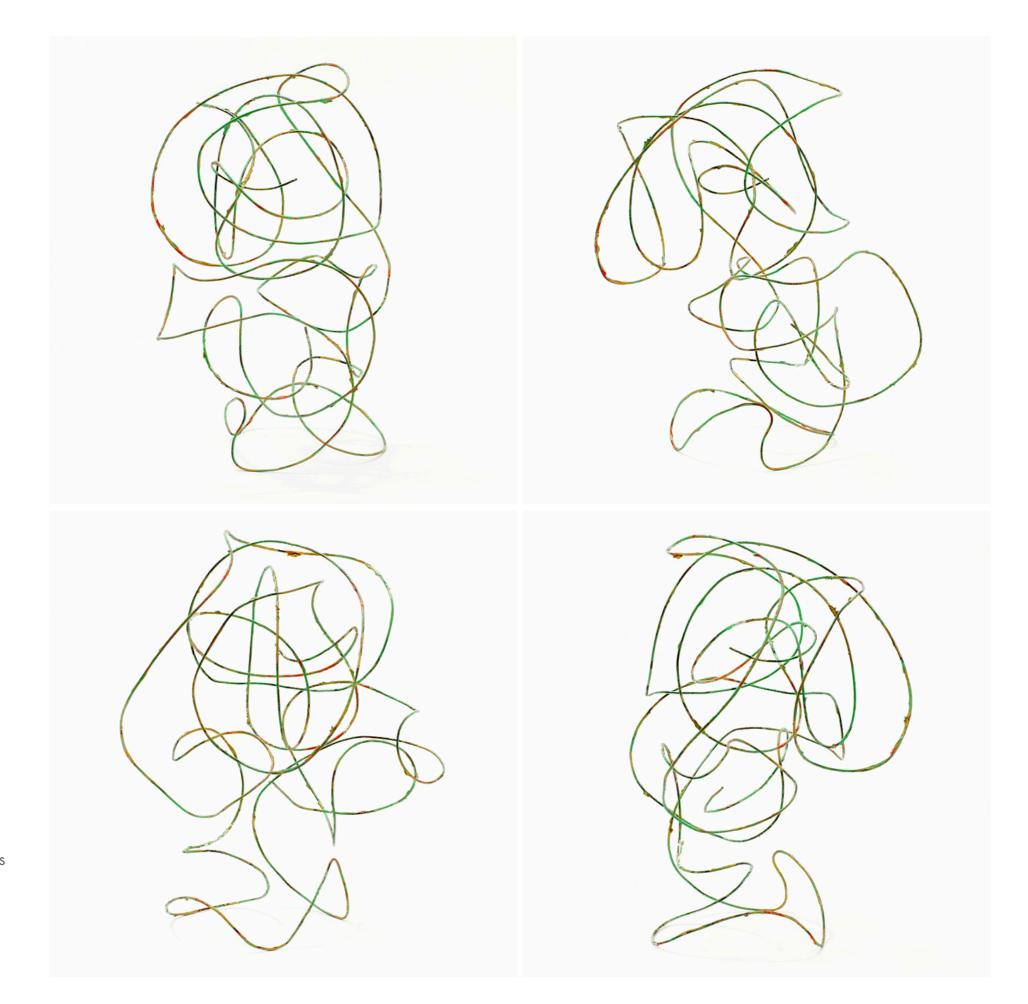

"weem", 2015 mover & shaker series 14 x 15 x 10.5 in 36 x 38 x 27 cm acrylic on steel

"weem", 2015 mover & shaker series 14 x 15 x 10.5 in 36 x 38 x 27 cm acrylic on steel

"sprung", 2015 mover & shaker series 11.5 x 18.5 x 13.5 in 29 x 47 x 34 cm acrylic on steel

"sprung", 2015 mover & shaker series 11.5 x 18.5 x 13.5 in 29 x 47 x 34 cm acrylic on steel

"monk", 2015 mover & shaker series 5.5 x 4.5 x 4 in 14 x 11 x 10 cm acrylic on steel

"monk", 2015 mover & shaker series 5.5 x 4.5 x 4 in 14 x 11 x 10 cm acrylic on steel