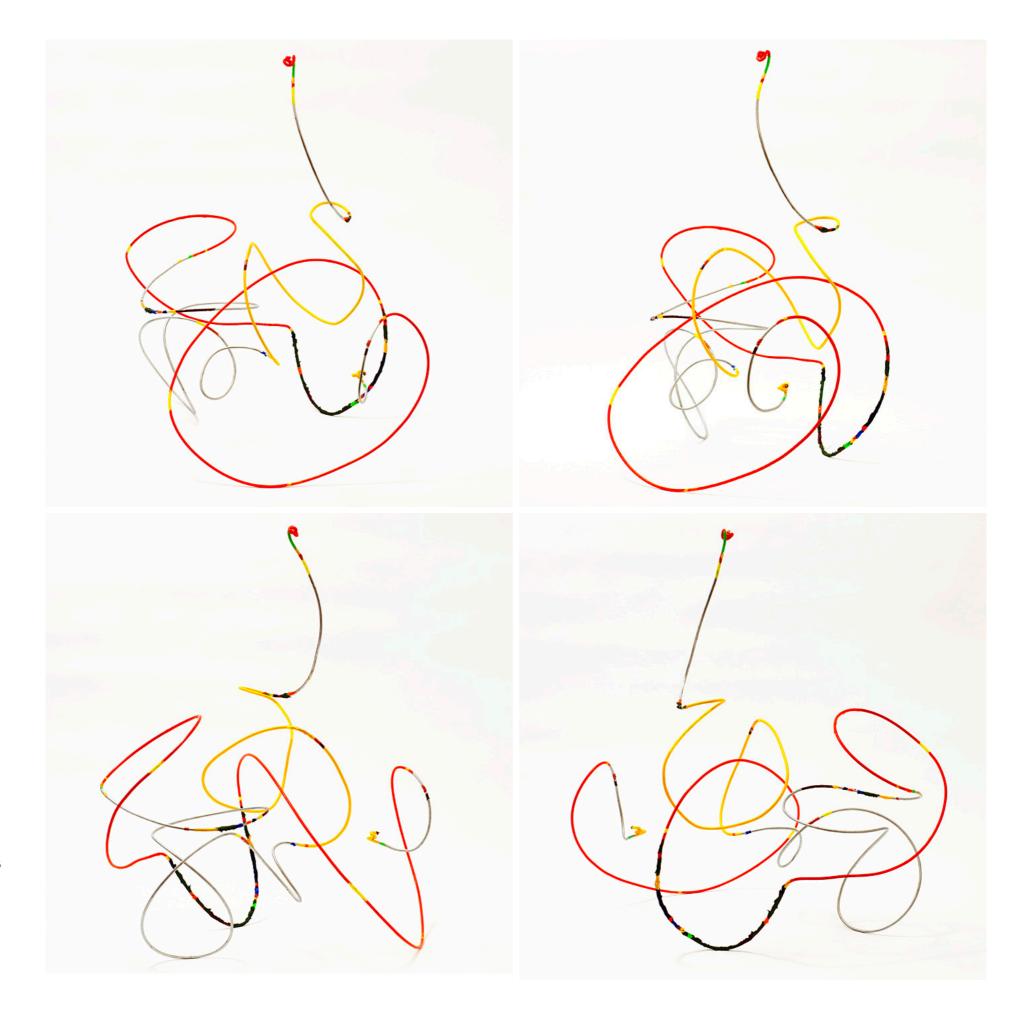

"pazzo lui", 2013 mover & shaker series acrylic on steel

"juggler", 2013 mover & shaker series copper tube