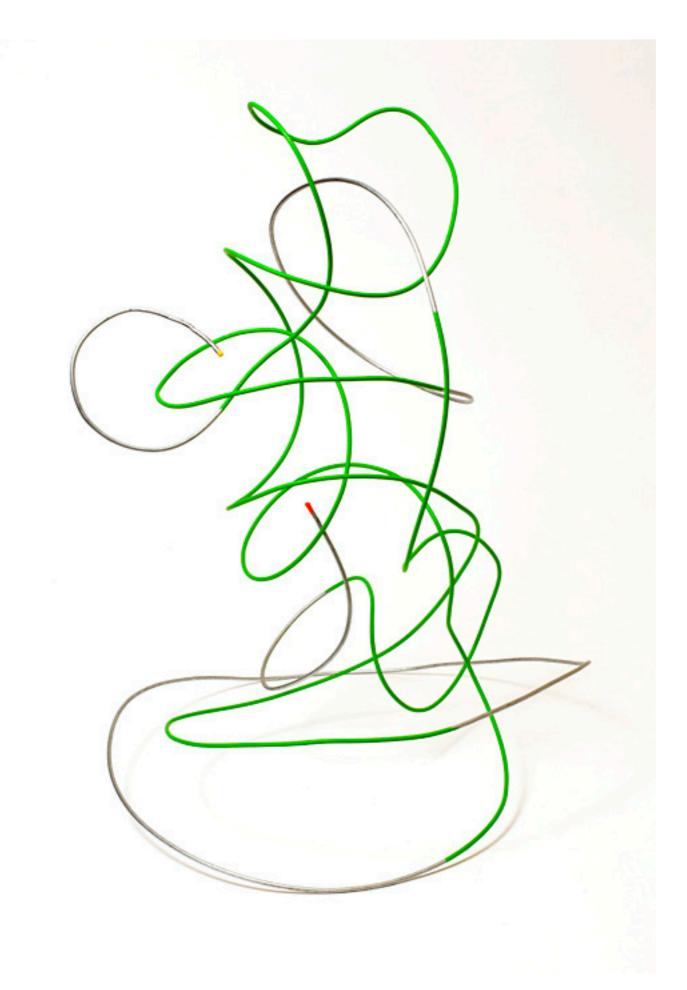

"fellini", 2015 rocker series 23.5 x 21.5 x 15 in 60 x 55 x 38 cm acrylic on steel

"fellini", 2015 rocker series 23.5 x 21.5 x 15 in 60 x 55 x 38 cm acrylic on steel

"circumambulation", 2015 rocker series 20.5 x 26.5 x 25.5 in 52 x 67 x 65 cm acrylic on steel