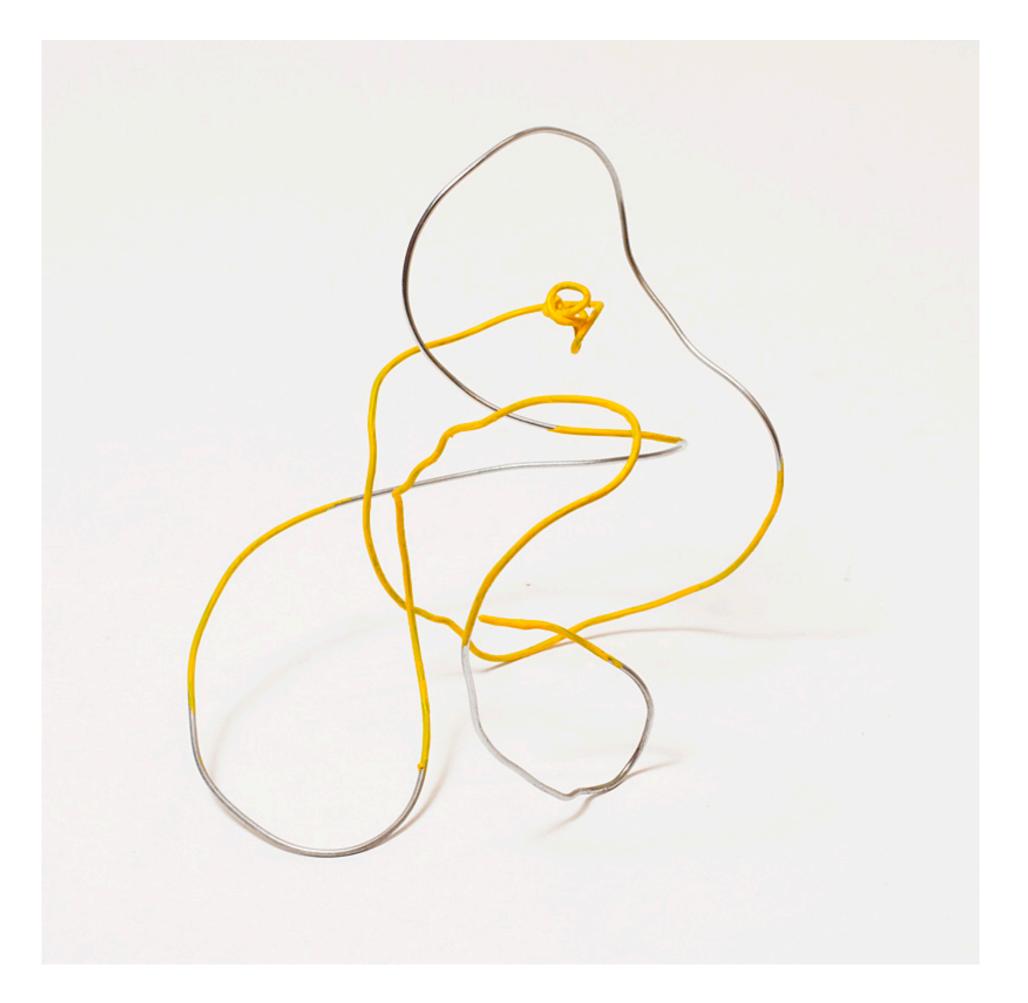

"circumambulation", 2015 rocker series 20.5 x 26.5 x 25.5 in 52 x 67 x 65 cm acrylic on steel

"shikantaza", 2015 4.5 x 5 x 4 in 11 x 13 x 10 cm acrylic on steel

"shikantaza", 2015 4.5 x 5 x 4 in 11 x 13 x 10 cm acrylic on steel