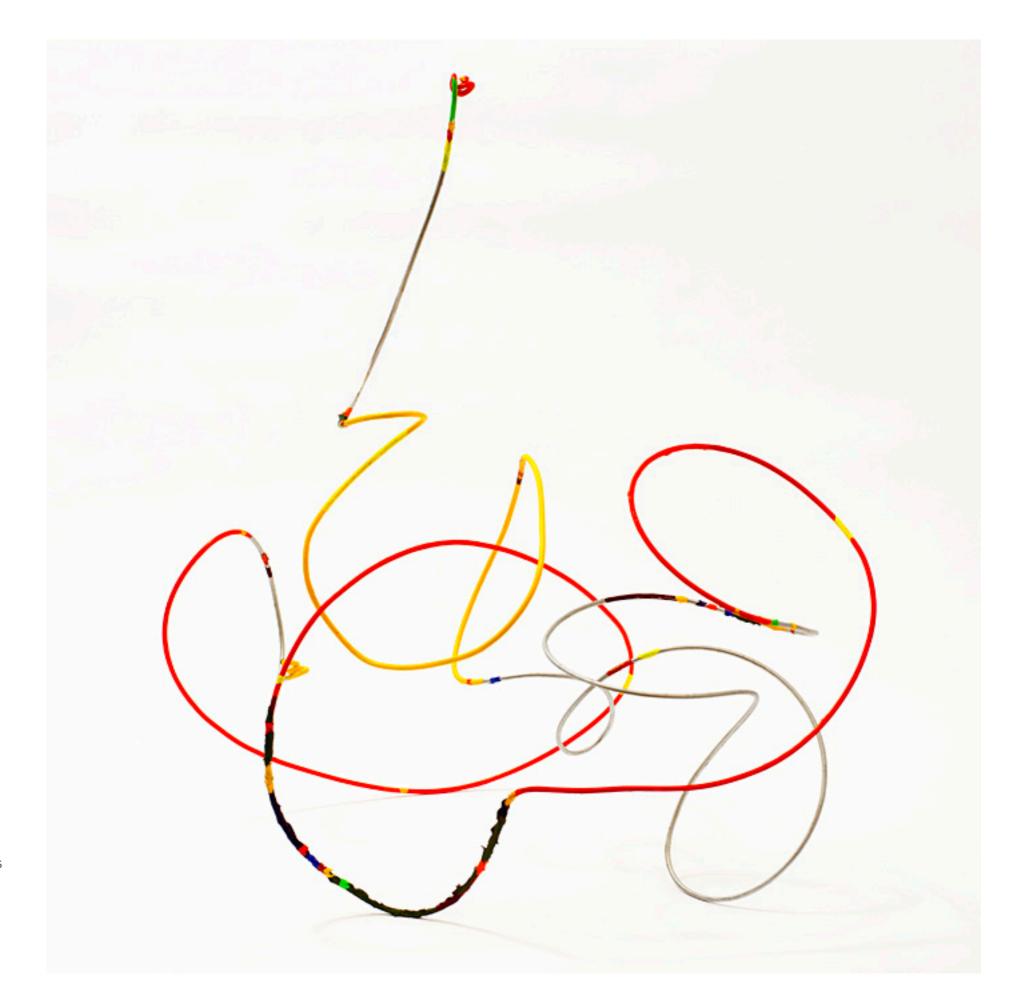

"pazzo lui", 2013 mover & shaker series acrylic on steel

"juggler", 2013 mover & shaker series copper tube