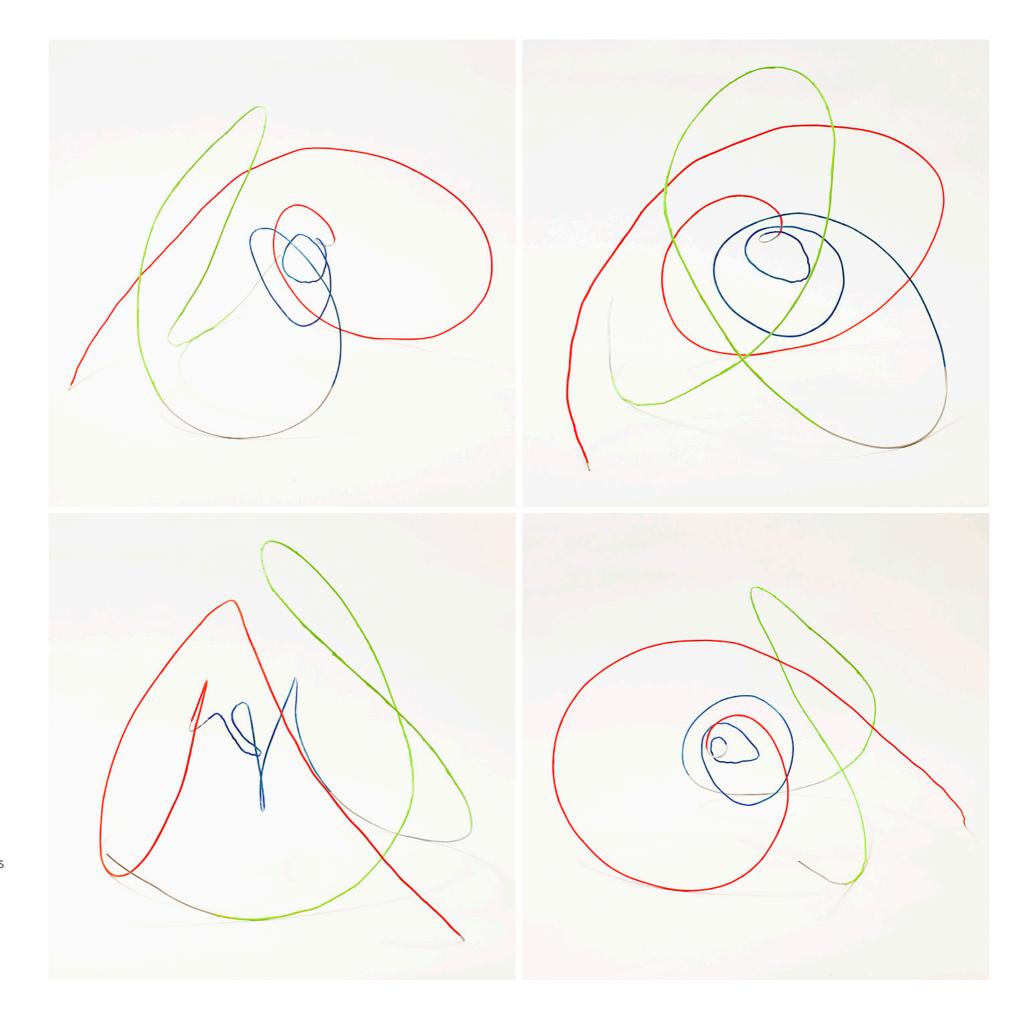

## WIRE SCULPTURE 2013 - 2015

www.samclayton.org

 $\ensuremath{\mathbb{C}}$  2015 sam clayton

"circumambulation, petite", 2015 rocker series 9.5 x 11 x 8 in 24 x 28 x 20 cm acrylic on steel

"circumambulation, petite", 2015 rocker series 9.5 x 11 x 8 in 24 x 28 x 20 cm acrylic on steel