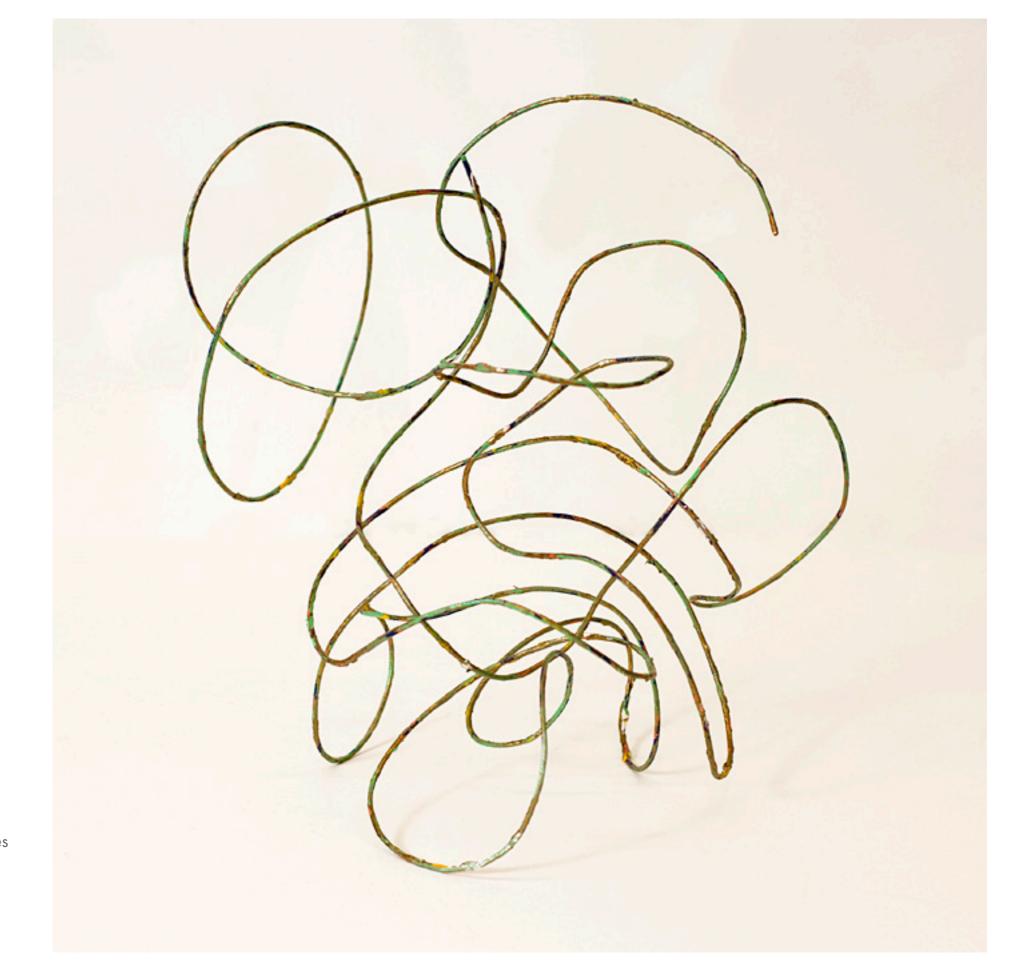

"roma pazzo", 2015 mover & shaker series 19.5 x 18 x 13.5 in 49.5 x 46 x 34 cm acrylic on steel

"roma pazzo", 2015 mover & shaker series 19.5 x 18 x 13.5 in 49.5 x 46 x 34 cm acrylic on steel

"medusa", 2015 mover & shaker series 13.5 x 18.5 x 17 in 34 x 47 x 43 cm acrylic on steel