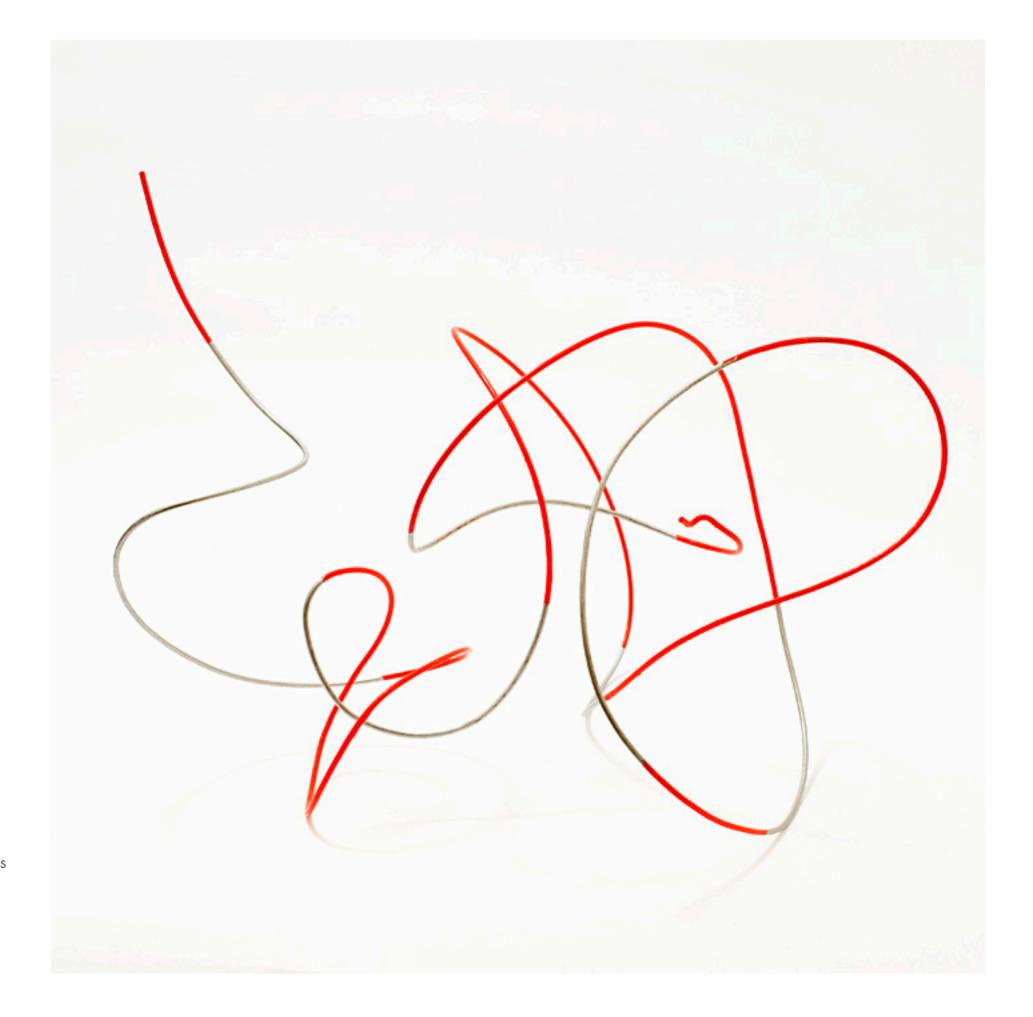

## WIRE SCULPTURE 2013 - 2015

www.samclayton.org

 $\ensuremath{\mathbb{C}}$  2015 sam clayton

"circumambulation, petite", 2015 rocker series 9.5 x 11 x 8 in 24 x 28 x 20 cm acrylic on steel

"circumambulation, petite", 2015 rocker series 9.5 x 11 x 8 in 24 x 28 x 20 cm acrylic on steel