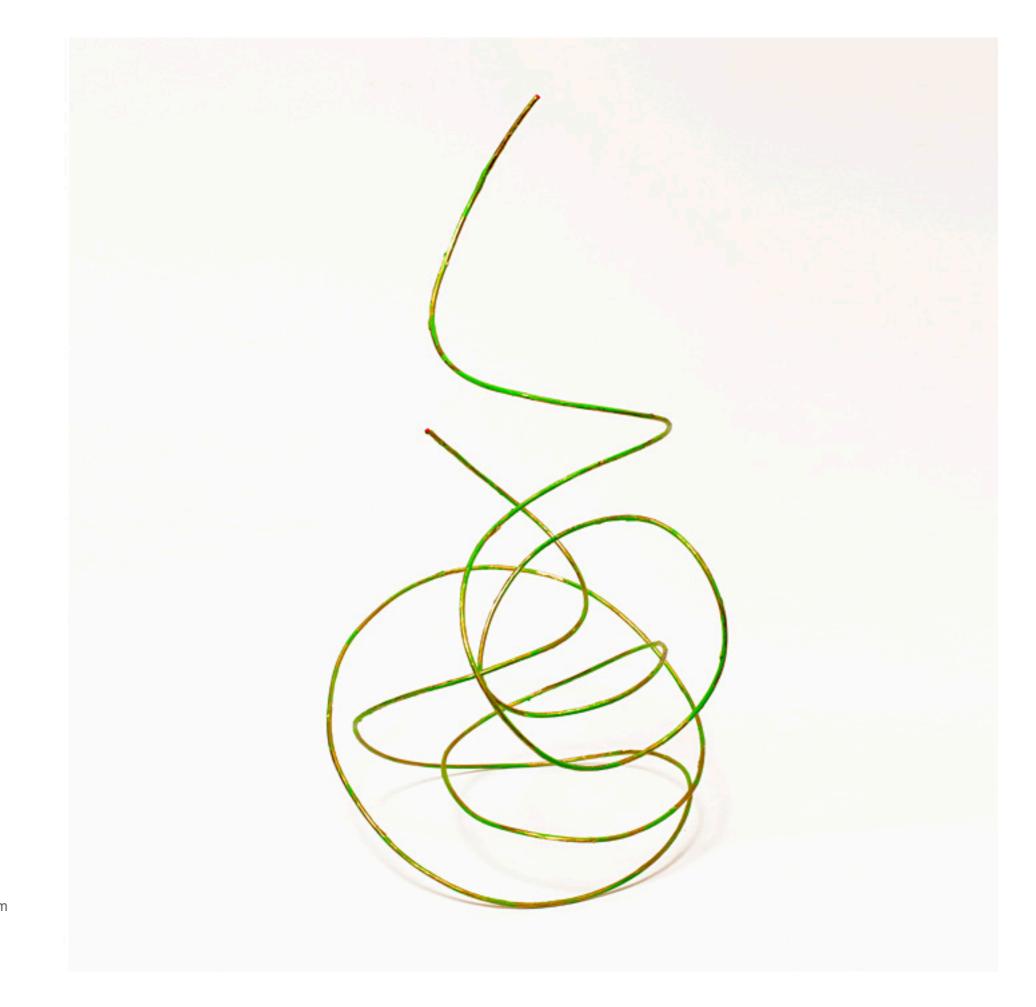

"circumambulation", 2015 rocker series 20.5 x 26.5 x 25.5 in 52 x 67 x 65 cm acrylic on steel

"shikantaza", 2015 4.5 x 5 x 4 in 11 x 13 x 10 cm acrylic on steel

"shikantaza", 2015 4.5 x 5 x 4 in 11 x 13 x 10 cm acrylic on steel