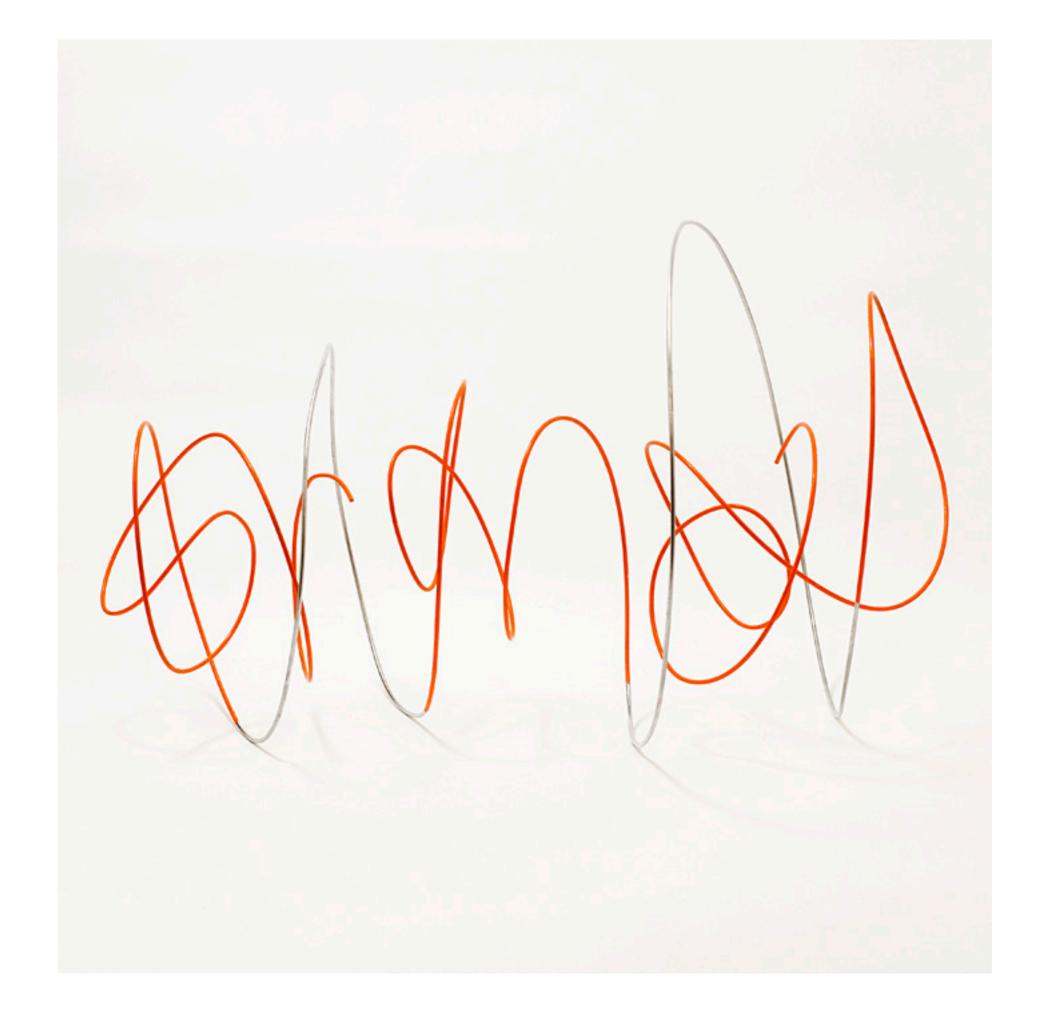

"free radical", 2013 mover & shaker series in 24 x 48 x 16 in cm 61 x 122 x 40.5 cm acrylic on steel

"bud", 2013 rocker series in 17 x 9 x 9 in cm 43 x 23 x 23 cm acrylic on steel

"bud", 2013 rocker series in 17 x 9 x 9 in cm 43 x 23 x 23 cm acrylic on steel