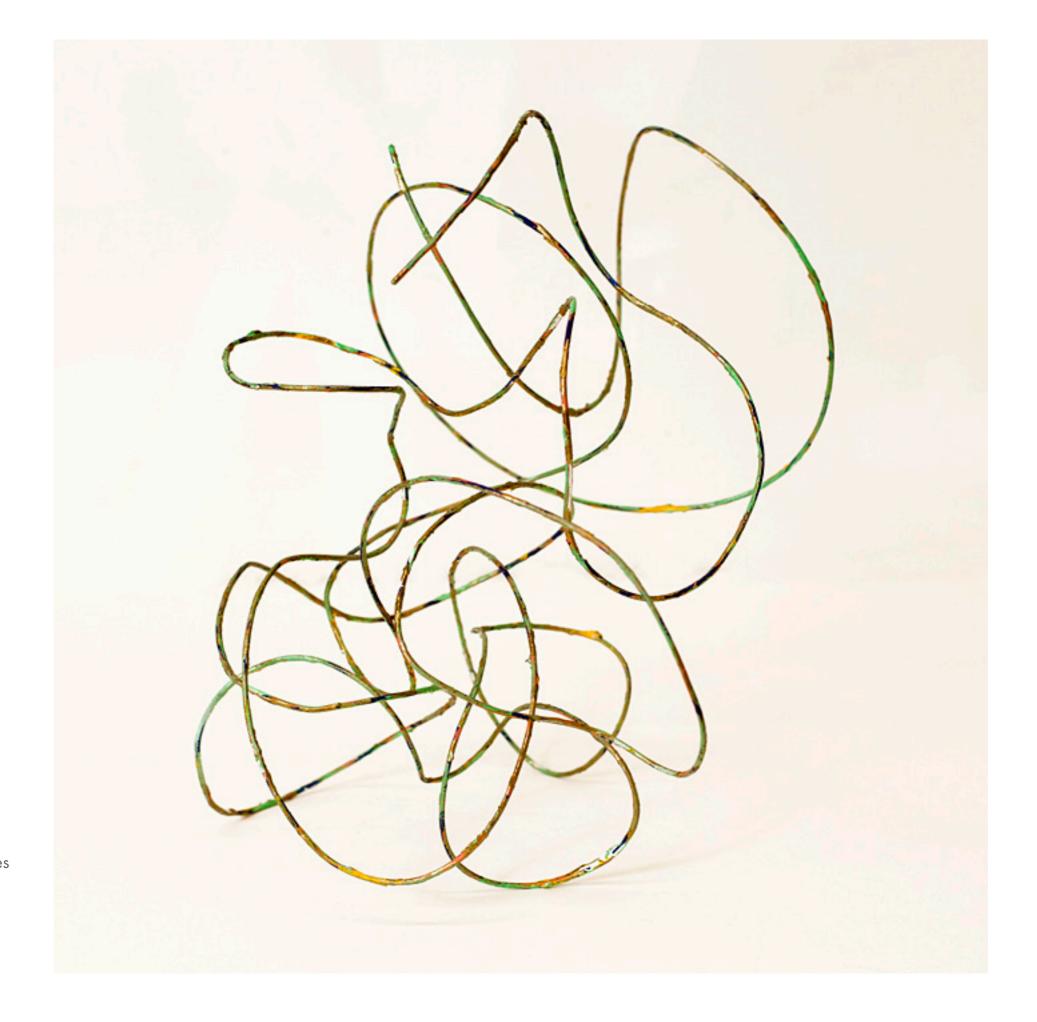

"medusa", 2015 mover & shaker series 13.5 x 18.5 x 17 in 34 x 47 x 43 cm acrylic on steel

"ray", 2015 mover & shaker series 10.5 x 13.5 x 12 in 26.5 x 34 x 30.5 cm acrylic on steel

"ray", 2015 mover & shaker series 10.5 x 13.5 x 12 in 26.5 x 34 x 30.5 cm acrylic on steel