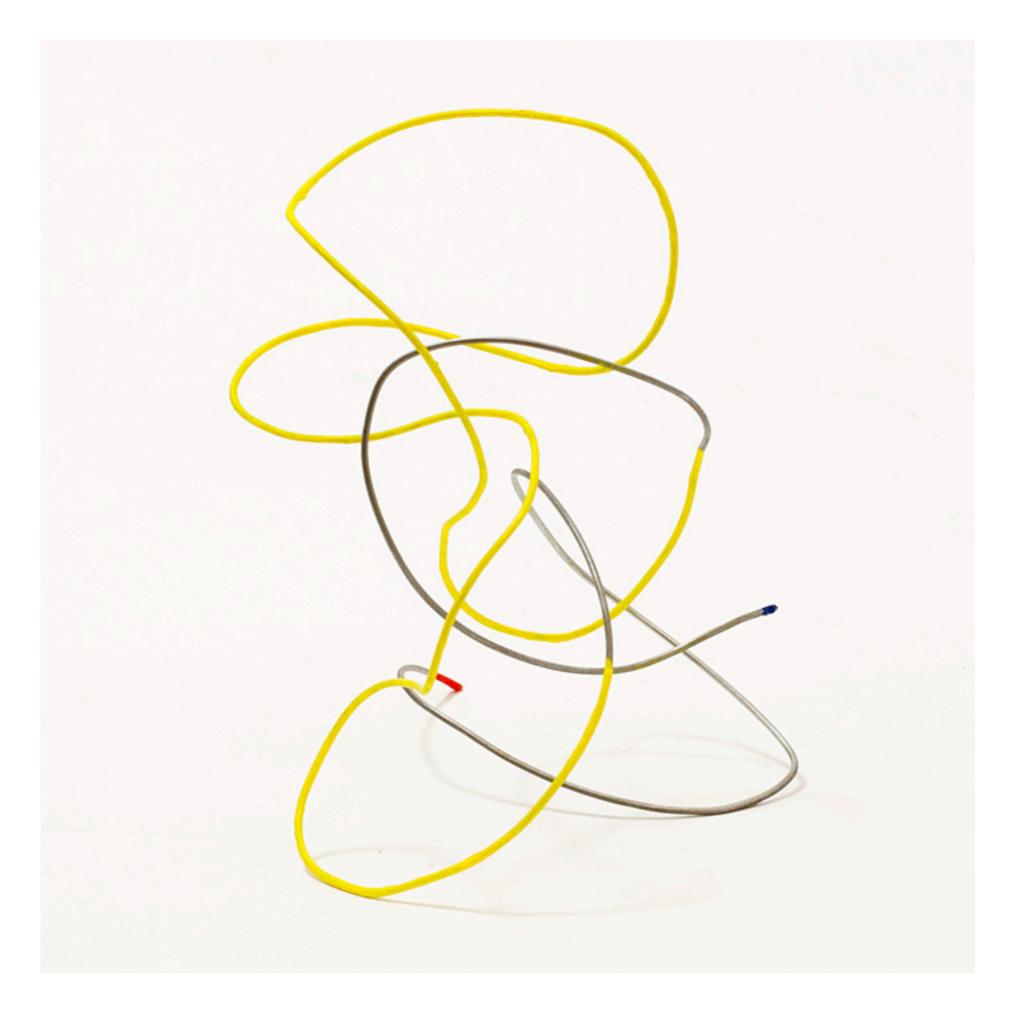

"free radical", 2013 mover & shaker series in 24 x 48 x 16 in cm 61 x 122 x 40.5 cm acrylic on steel

"bud", 2013 rocker series in 17 x 9 x 9 in cm 43 x 23 x 23 cm acrylic on steel

"bud", 2013 rocker series in 17 x 9 x 9 in cm 43 x 23 x 23 cm acrylic on steel