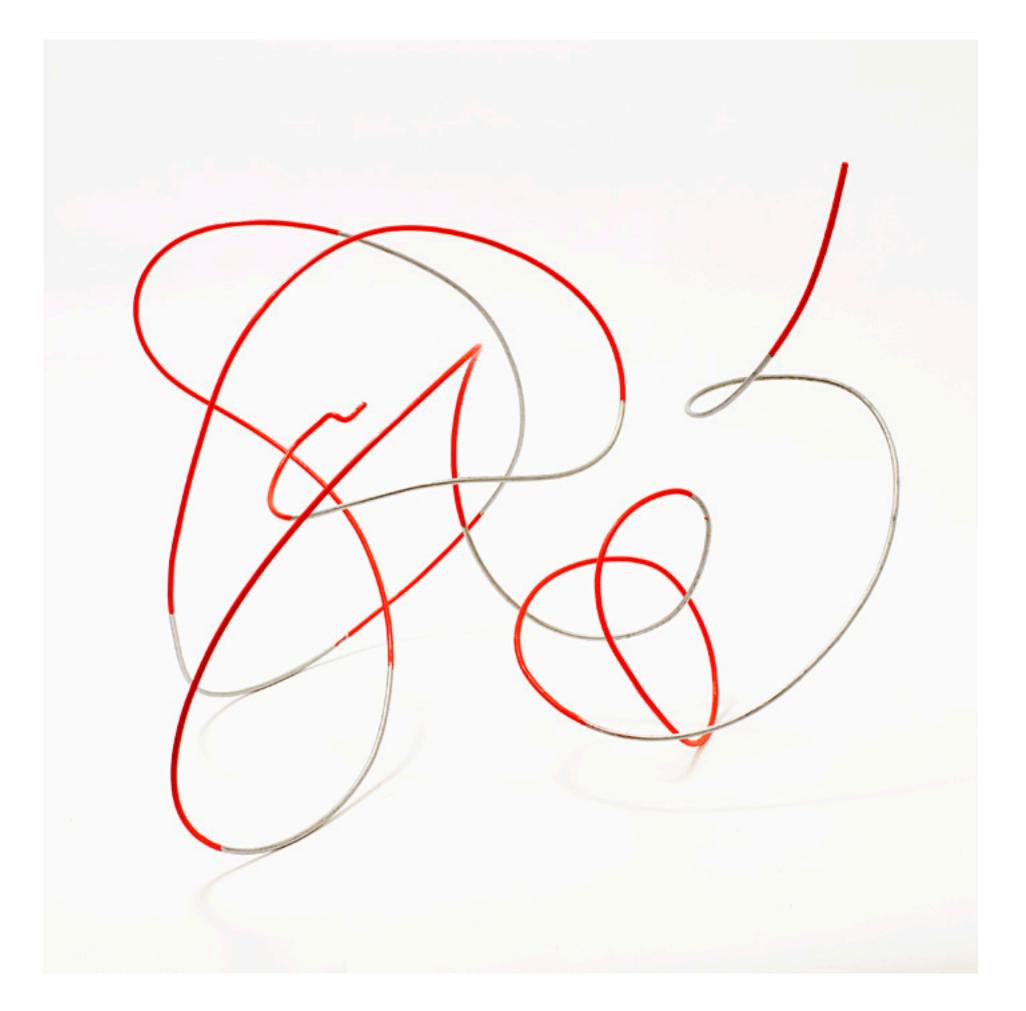

"duet", 2015 rocker series 7 x 12 x 8 in 18 x 30.5 x 20 cm acrylic on steel

"duet", 2015 rocker series 7 x 12 x 8 in 18 x 30.5 x 20 cm acrylic on steel

"blue dharma", 2013 rocker series 7.5 x 10.5 x 10 in 19 x 26.5 x 25 cm acrylic on steel

"blue dharma", 2013 rocker series 7.5 x 10.5 x 10 in 19 x 26.5 x 25 cm acrylic on steel

"insight", 2015 rocker series 16.5 x 29 x 19.5 in 42 x 74 x 50 cm acrylic on steel

"insight", 2015 rocker series 16.5 x 29 x 19.5 in 42 x 74 x 50 cm acrylic on steel