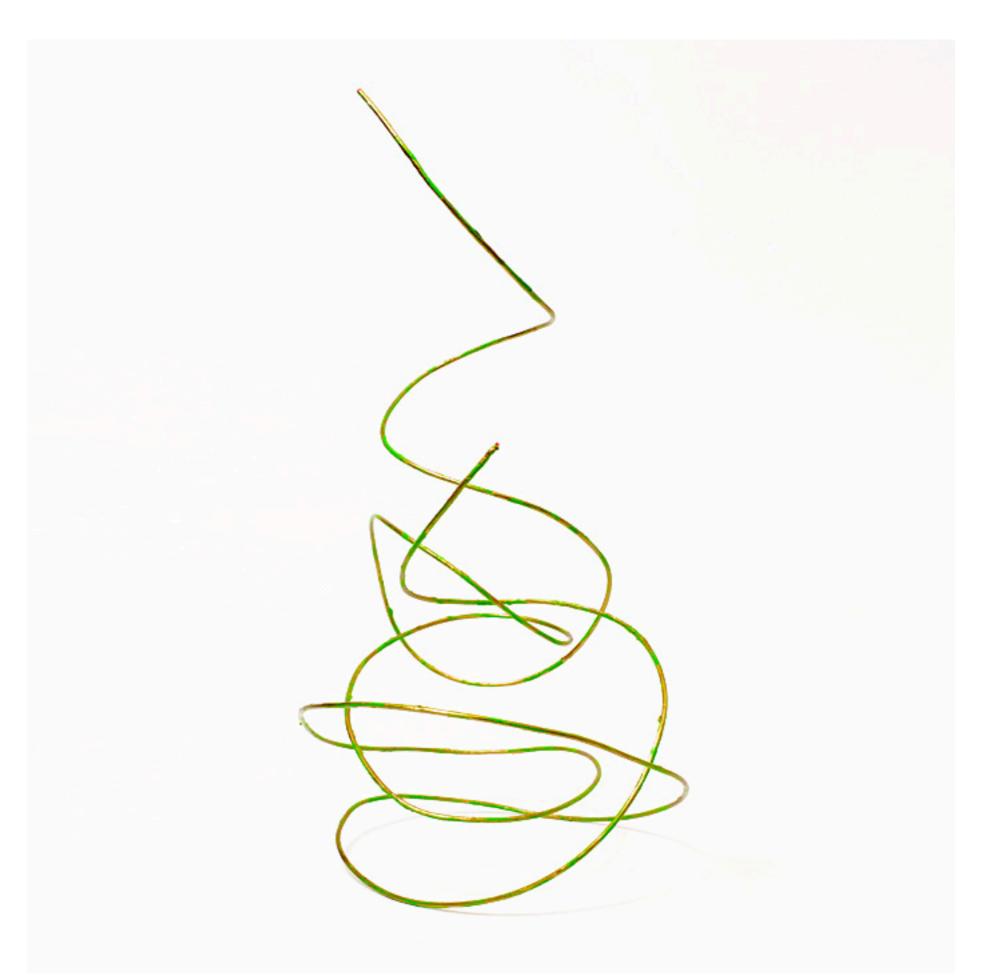

"giallo piccolo", 2014 mover & shaker series 5.5 x 5.5 x 4 in 14 x 14 x 10 cm acrylic on steel

"fellini, piccolo", 2015 rocker series 5.5 x 6 x 4 in 14 x 15 x 10 cm acrylic on steel

"fellini, piccolo", 2015 rocker series 5.5 x 6 x 4 in 14 x 15 x 10 cm acrylic on steel