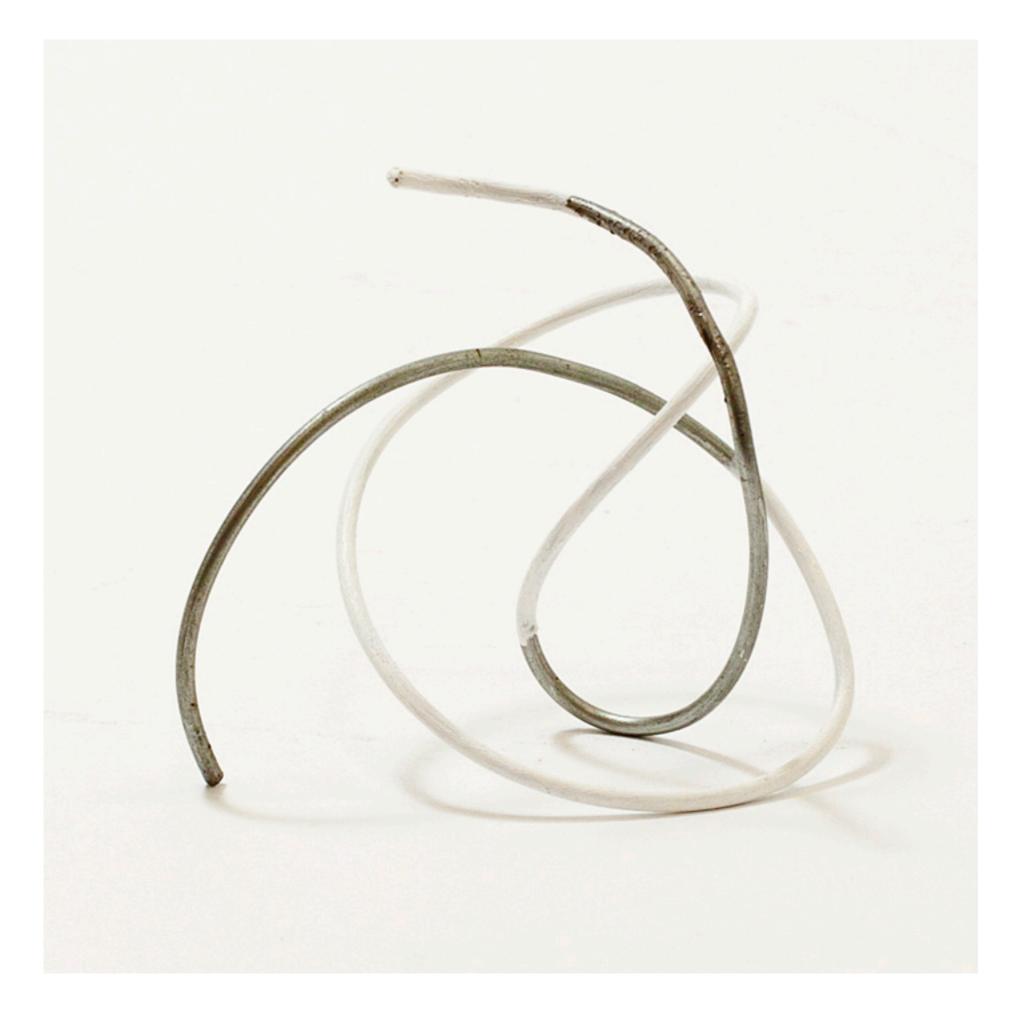

"circumambulation", 2015 rocker series 20.5 x 26.5 x 25.5 in 52 x 67 x 65 cm acrylic on steel

"shikantaza", 2015 4.5 x 5 x 4 in 11 x 13 x 10 cm acrylic on steel

"shikantaza", 2015 4.5 x 5 x 4 in 11 x 13 x 10 cm acrylic on steel