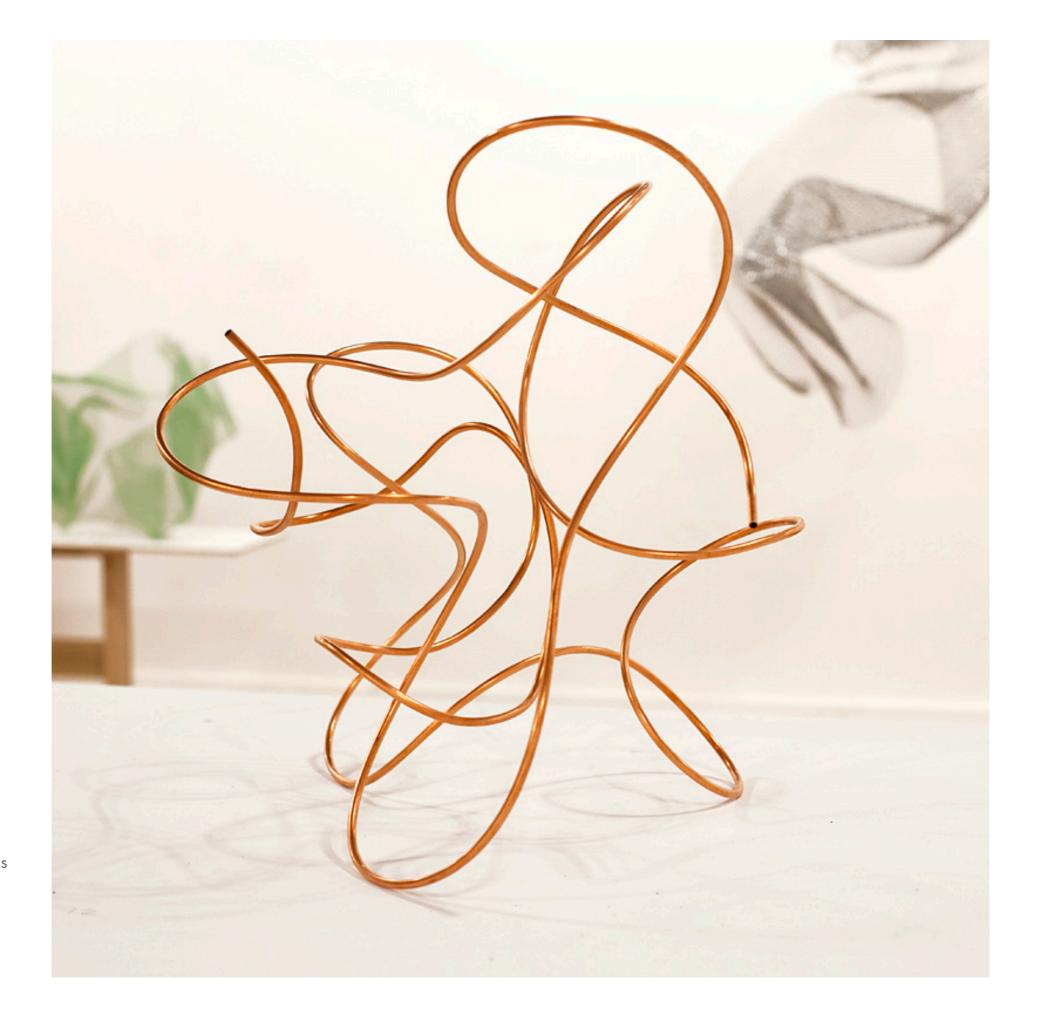

"pazzo lui", 2013 mover & shaker series acrylic on steel

"juggler", 2013 mover & shaker series copper tube