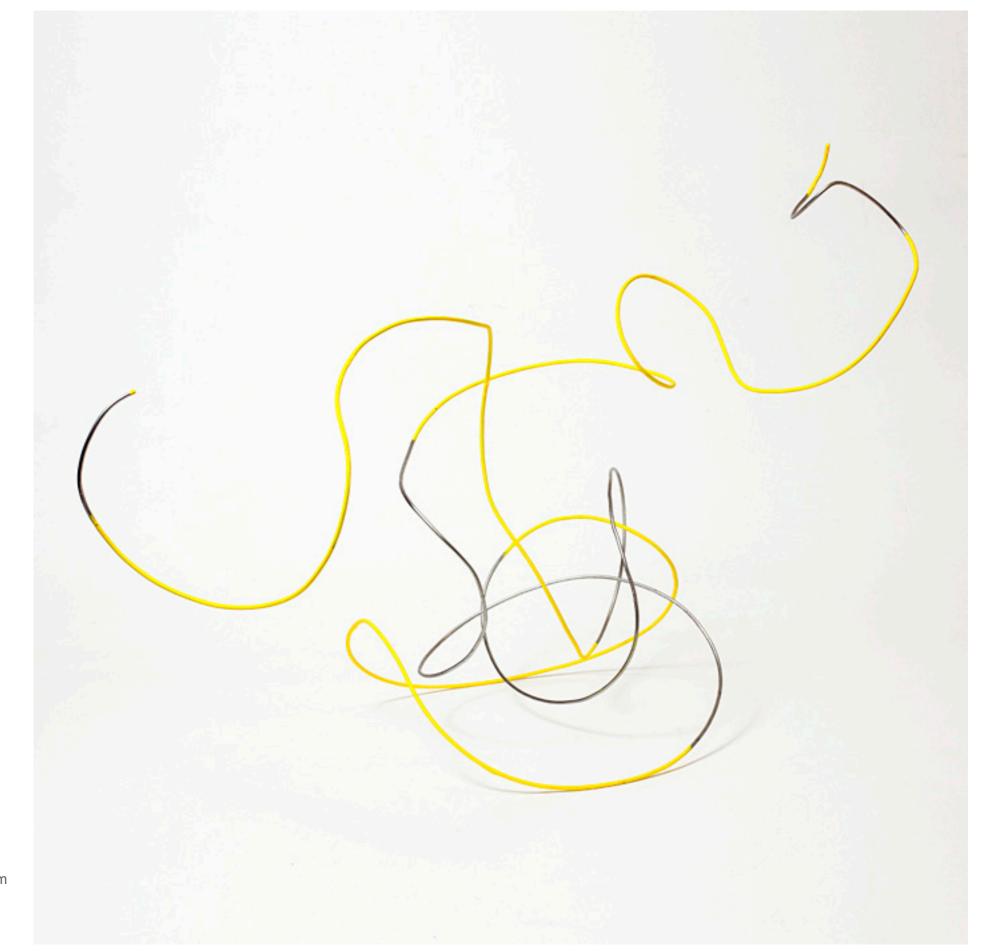

## WIRE SCULPTURE 2013 - 2015

www.samclayton.org

 $\ensuremath{\mathbb{C}}$  2015 sam clayton

"circumambulation, petite", 2015 rocker series 9.5 x 11 x 8 in 24 x 28 x 20 cm acrylic on steel

"circumambulation, petite", 2015 rocker series 9.5 x 11 x 8 in 24 x 28 x 20 cm acrylic on steel