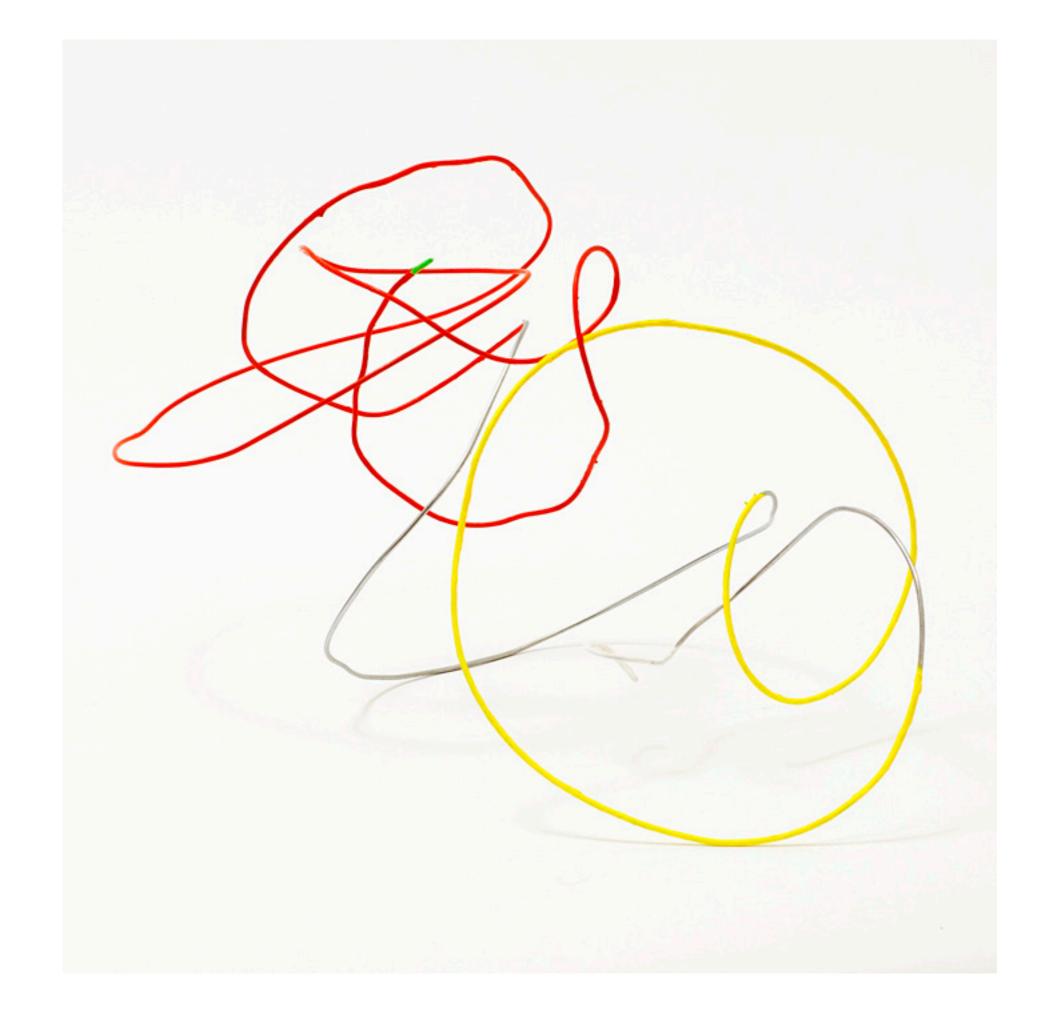

"weem", 2015 mover & shaker series 14 x 15 x 10.5 in 36 x 38 x 27 cm acrylic on steel

"weem", 2015 mover & shaker series 14 x 15 x 10.5 in 36 x 38 x 27 cm acrylic on steel

"sprung", 2015 mover & shaker series 11.5 x 18.5 x 13.5 in 29 x 47 x 34 cm acrylic on steel

"sprung", 2015 mover & shaker series 11.5 x 18.5 x 13.5 in 29 x 47 x 34 cm acrylic on steel

"monk", 2015 mover & shaker series 5.5 x 4.5 x 4 in 14 x 11 x 10 cm acrylic on steel

"monk", 2015 mover & shaker series 5.5 x 4.5 x 4 in 14 x 11 x 10 cm acrylic on steel