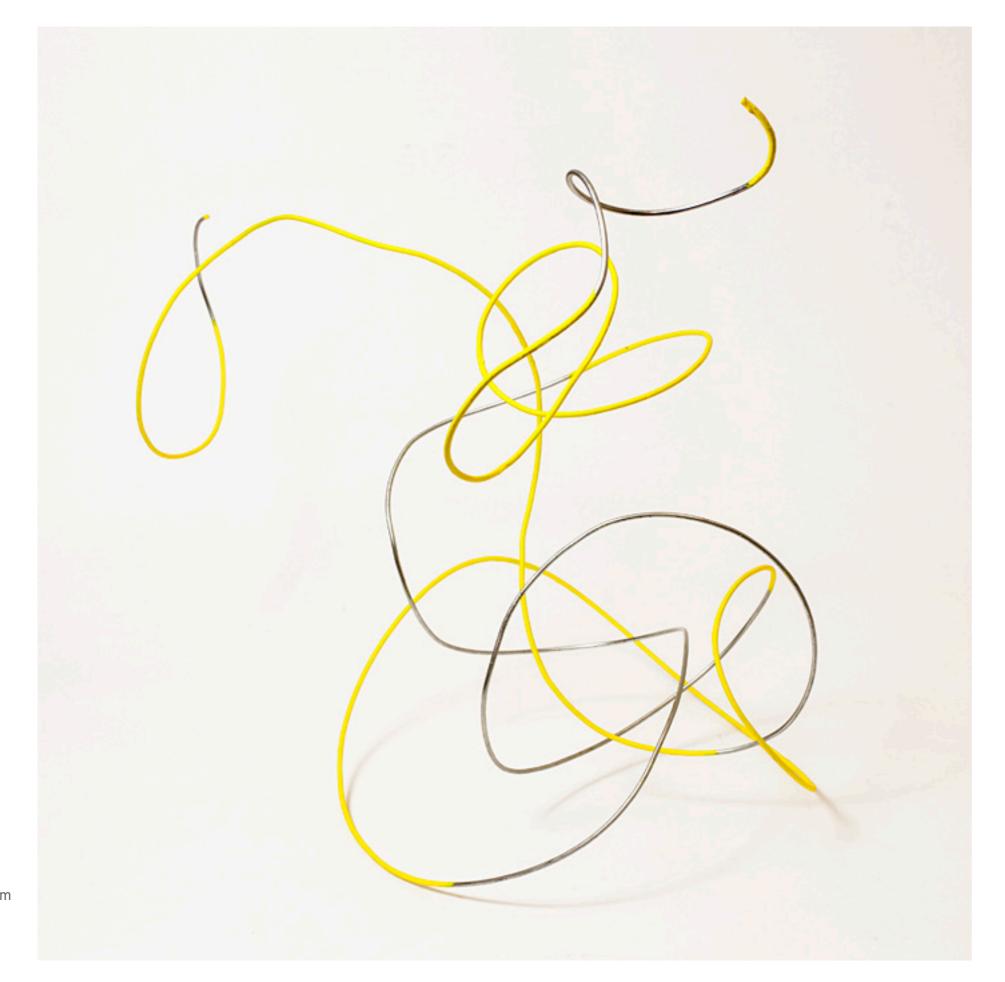

"giallo piccolo", 2014 mover & shaker series 5.5 x 5.5 x 4 in 14 x 14 x 10 cm acrylic on steel

"fellini, piccolo", 2015 rocker series 5.5 x 6 x 4 in 14 x 15 x 10 cm acrylic on steel

"fellini, piccolo", 2015 rocker series 5.5 x 6 x 4 in 14 x 15 x 10 cm acrylic on steel