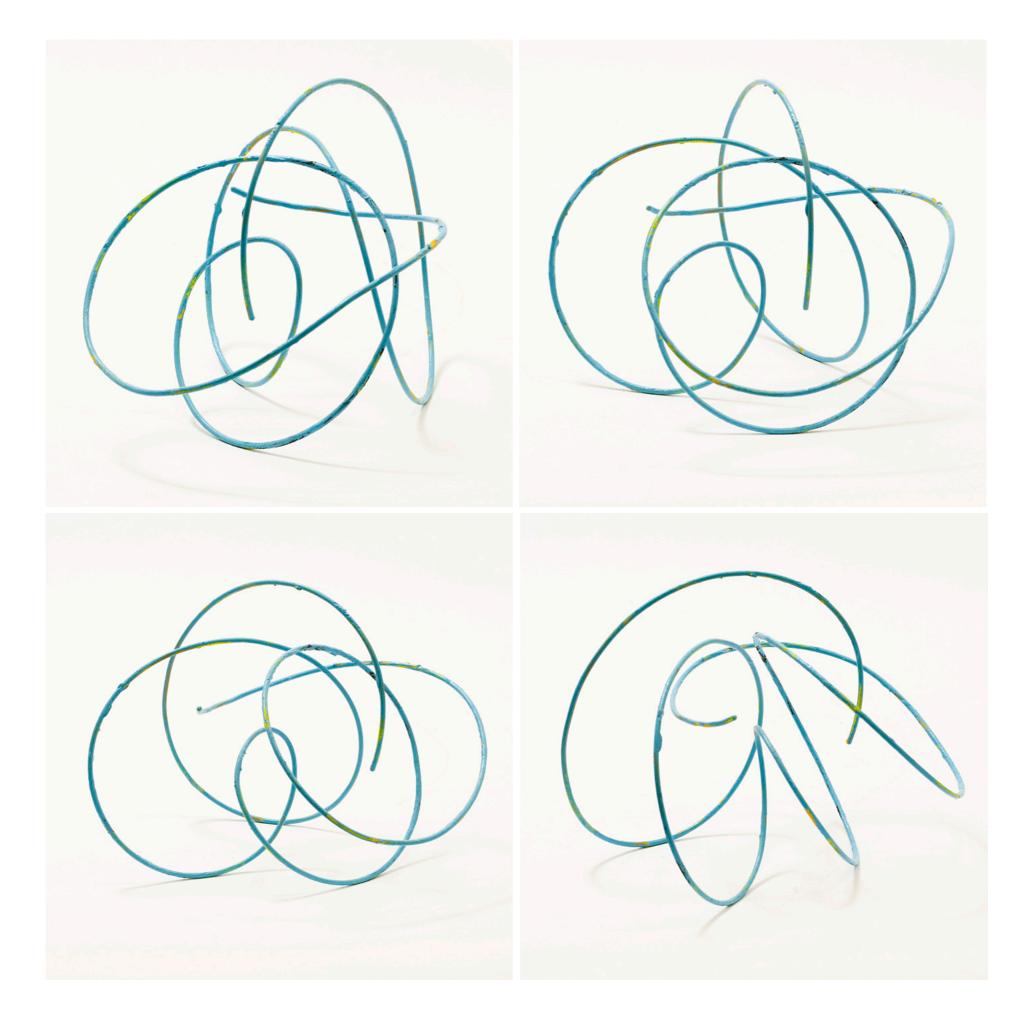

"fellini", 2015 rocker series 23.5 x 21.5 x 15 in 60 x 55 x 38 cm acrylic on steel

"fellini", 2015 rocker series 23.5 x 21.5 x 15 in 60 x 55 x 38 cm acrylic on steel

"circumambulation", 2015 rocker series 20.5 x 26.5 x 25.5 in 52 x 67 x 65 cm acrylic on steel