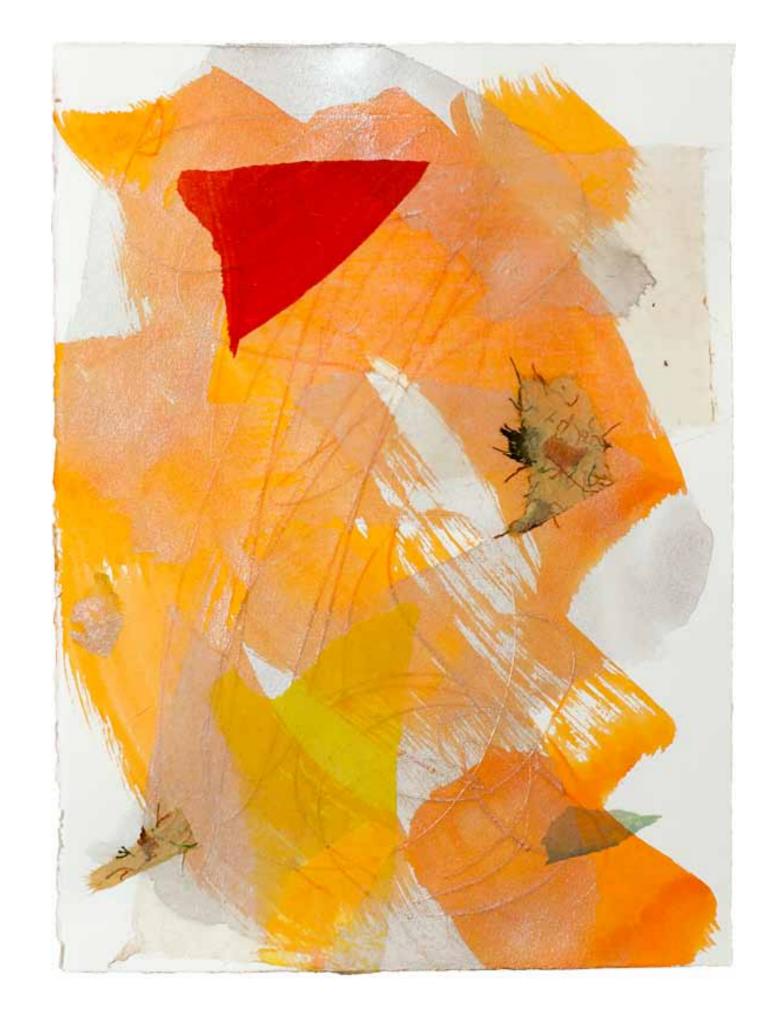

"pajaros", 2014
22 x 15 in
56 x 39 cm
acrylic, wood, museum-board and paper on wood panel

"mist", 2014
22 x 15 in
56 x 39 cm
graphite, acrylic, rice paper,
museum-board and paper on
wood panel

"splash", 2014
22 x 15 in
56 x 39 cm
acrylic, rice paper and
paper on wood panel