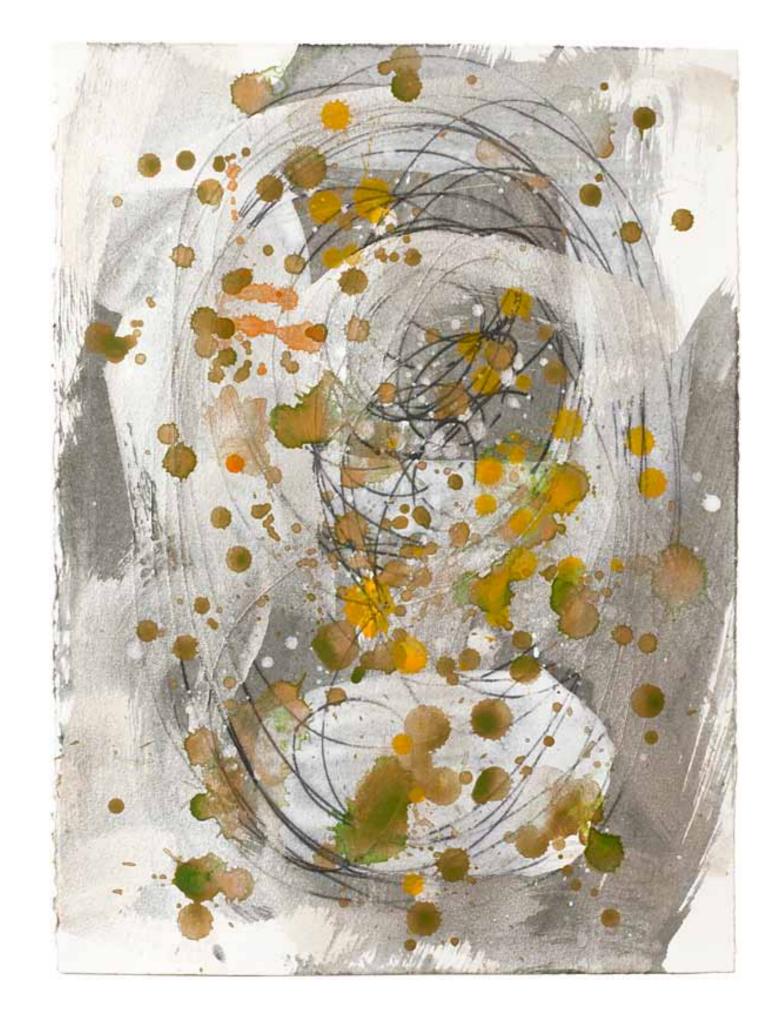

"pajaros", 2014
22 x 15 in
56 x 39 cm
acrylic, wood, museum-board and paper on wood panel

"mist", 2014
22 x 15 in
56 x 39 cm
graphite, acrylic, rice paper,
museum-board and paper on
wood panel

"splash", 2014
22 x 15 in
56 x 39 cm
acrylic, rice paper and
paper on wood panel