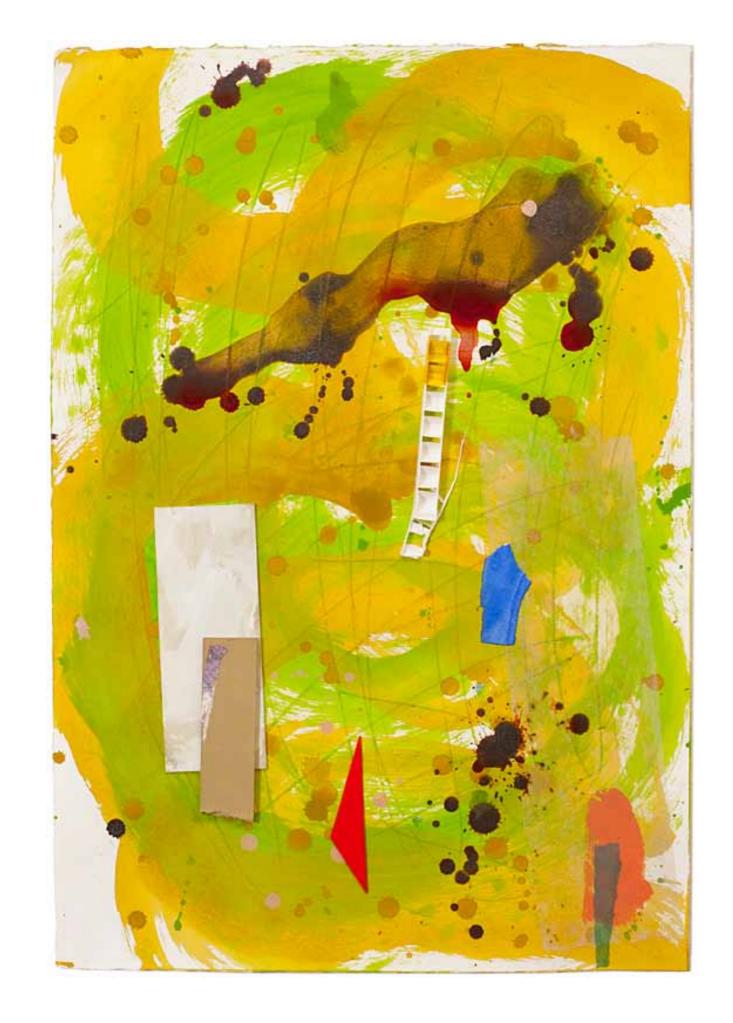

## VERTICAL

2014

www.samclayton.org

 $\odot$  2014 sam clayton

"red bird", 2014
22 x 15 in
56 x 39 cm
acrylic, rice paper and
paper on wood panel

"downpour", 2014
22 x 15 in
56 x 39 cm
acrylic, rice paper, museum-board
and paper on wood panel