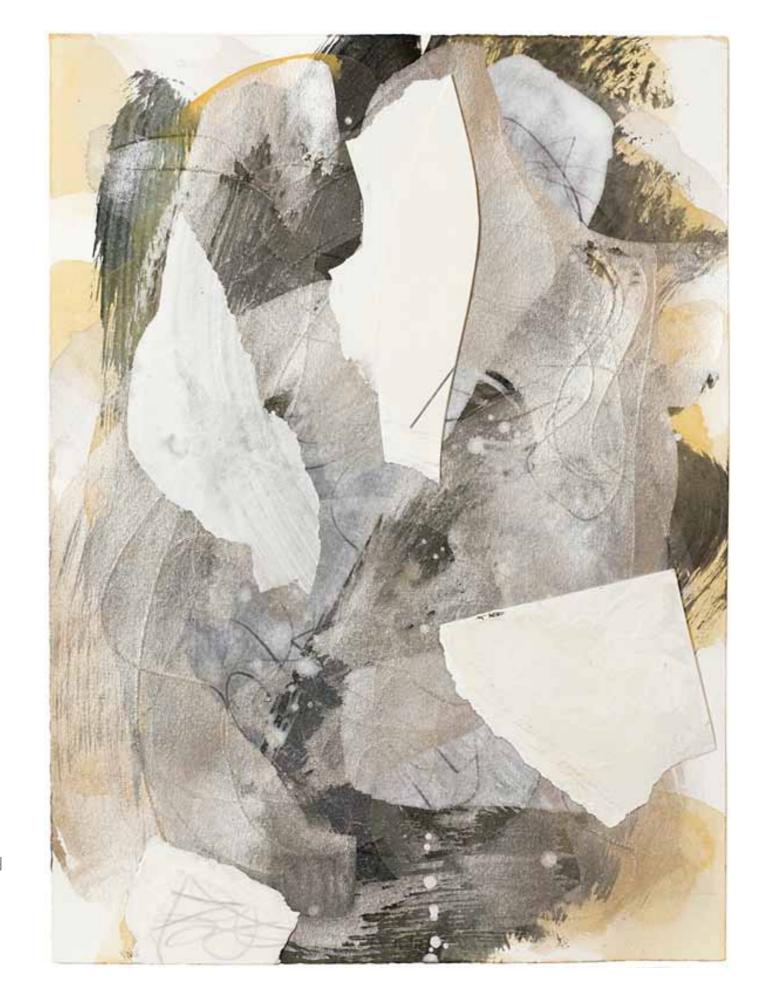

## VERTICAL

2014

www.samclayton.org

 $\odot$  2014 sam clayton

"red bird", 2014
22 x 15 in
56 x 39 cm
acrylic, rice paper and
paper on wood panel

"downpour", 2014
22 x 15 in
56 x 39 cm
acrylic, rice paper, museum-board
and paper on wood panel