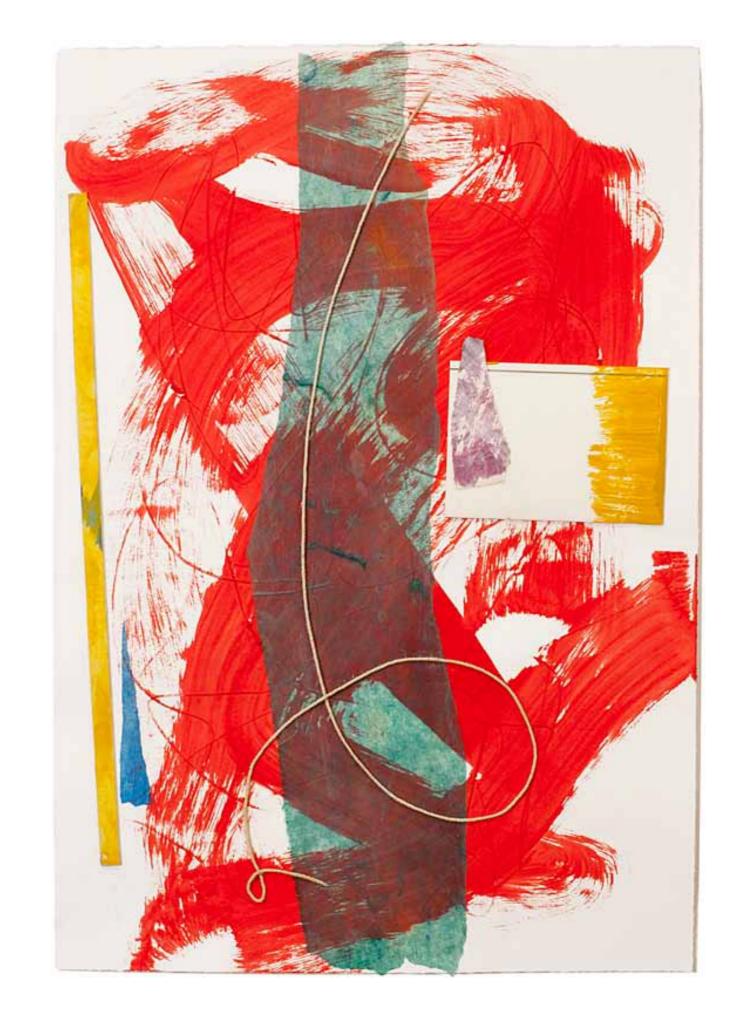

## VERTICAL

2014

www.samclayton.org

 $\odot$  2014 sam clayton

"red bird", 2014
22 x 15 in
56 x 39 cm
acrylic, rice paper and
paper on wood panel

"downpour", 2014
22 x 15 in
56 x 39 cm
acrylic, rice paper, museum-board
and paper on wood panel