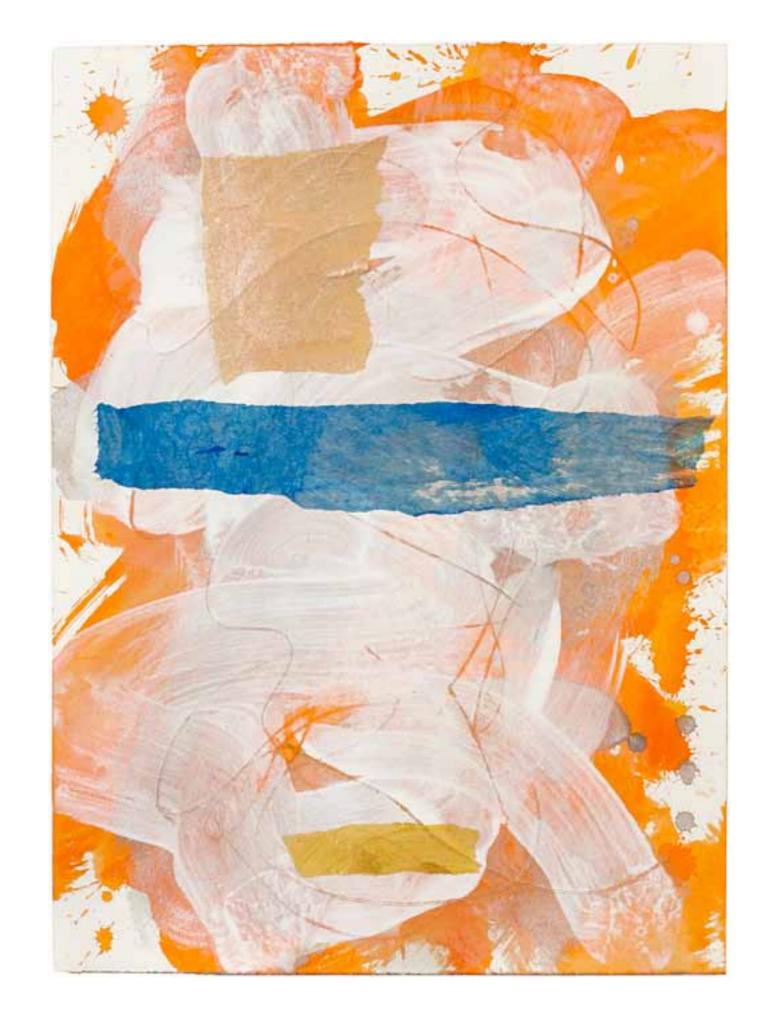

"pajaros", 2014
22 x 15 in
56 x 39 cm
acrylic, wood, museum-board and paper on wood panel

"mist", 2014
22 x 15 in
56 x 39 cm
graphite, acrylic, rice paper,
museum-board and paper on
wood panel

"splash", 2014
22 x 15 in
56 x 39 cm
acrylic, rice paper and
paper on wood panel