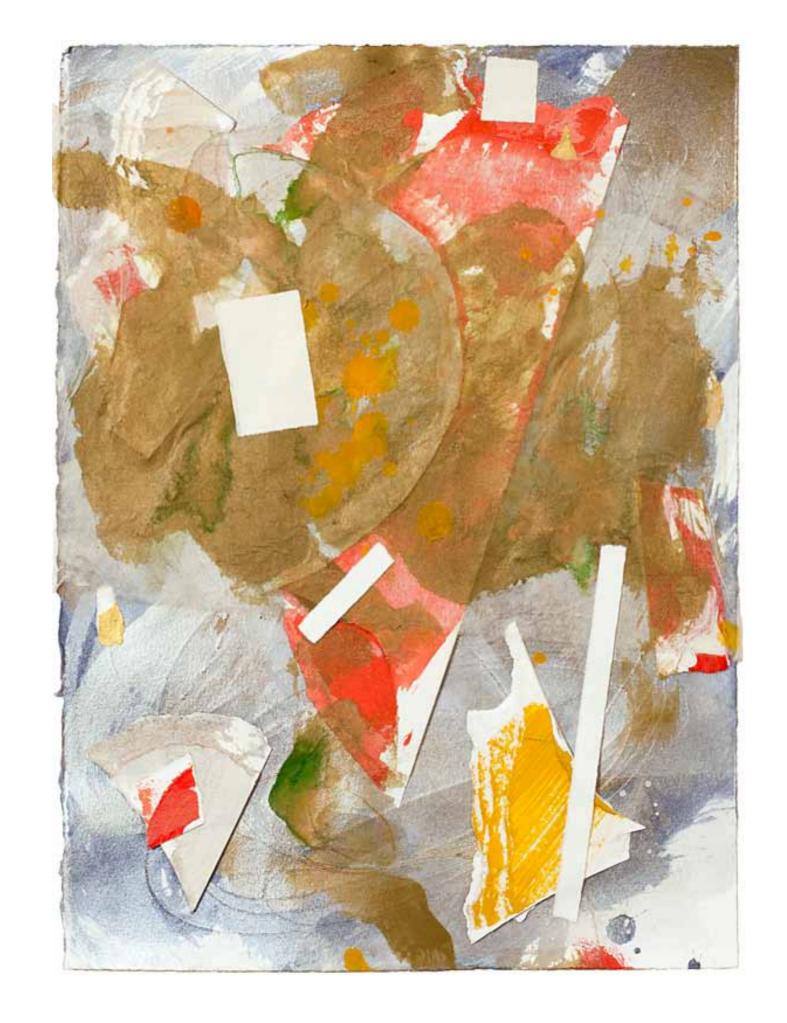

"pajaros", 2014
22 x 15 in
56 x 39 cm
acrylic, wood, museum-board and paper on wood panel

"mist", 2014
22 x 15 in
56 x 39 cm
graphite, acrylic, rice paper,
museum-board and paper on
wood panel

"splash", 2014
22 x 15 in
56 x 39 cm
acrylic, rice paper and
paper on wood panel