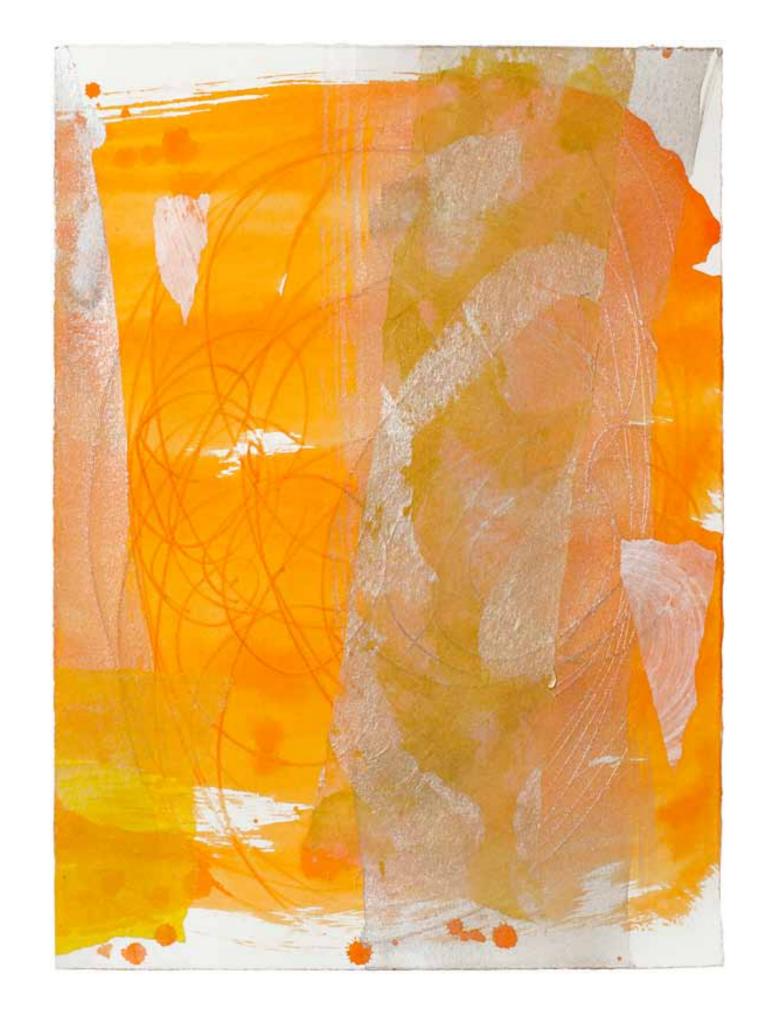

## VERTICAL

2014

www.samclayton.org

 $\odot$  2014 sam clayton

"red bird", 2014
22 x 15 in
56 x 39 cm
acrylic, rice paper and
paper on wood panel

"downpour", 2014
22 x 15 in
56 x 39 cm
acrylic, rice paper, museum-board
and paper on wood panel