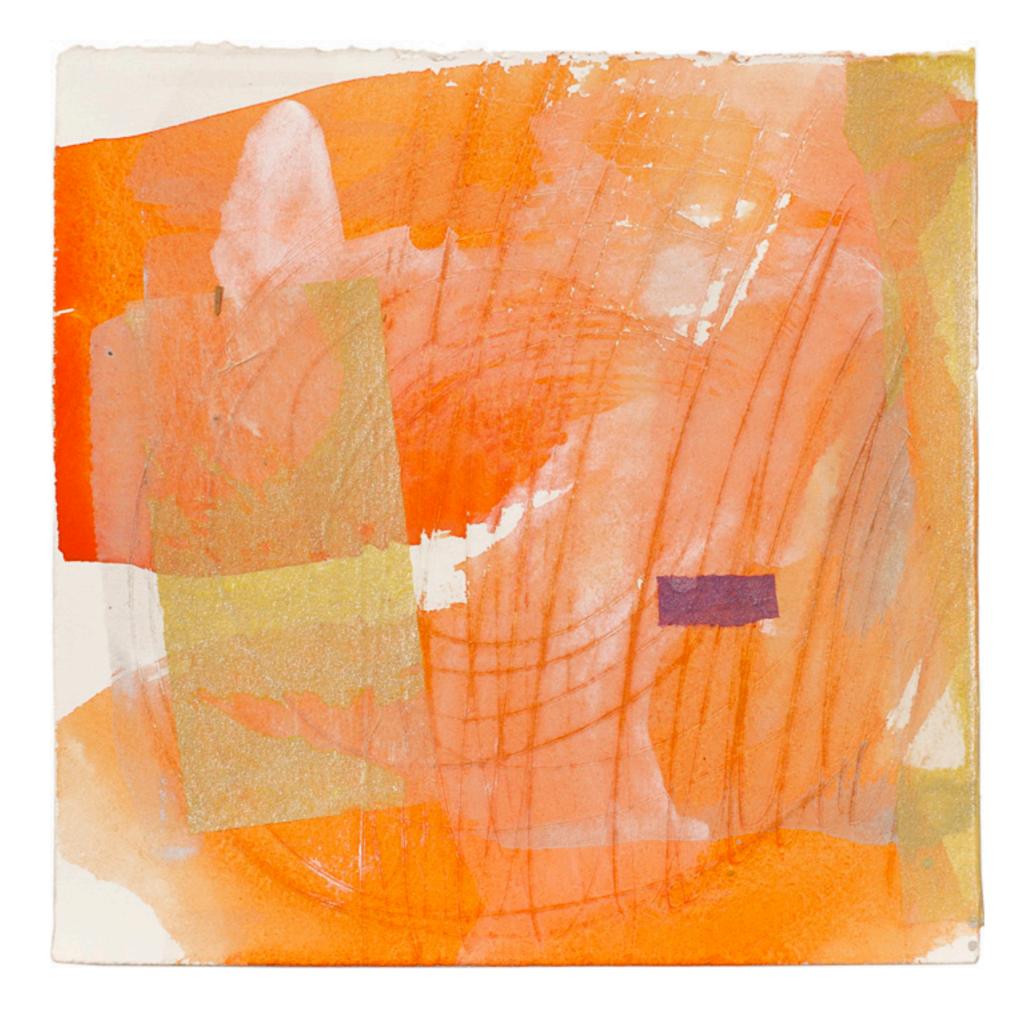

## SQUARE ROOTS

2015

www.samclayton.org

© 2015 sam clayton

"lush life", 2015 22 x 22 in 56 x 56 cm acrylic on paper on wood panel

"carnivale", 2015 30 x 30 in 76 x 76 cm acrylic on paper on wood panel

"solario", 2015 48.5 x 48.5 in 123 x 123 cm acrylic, graphite, museum-board and paper on wood panel