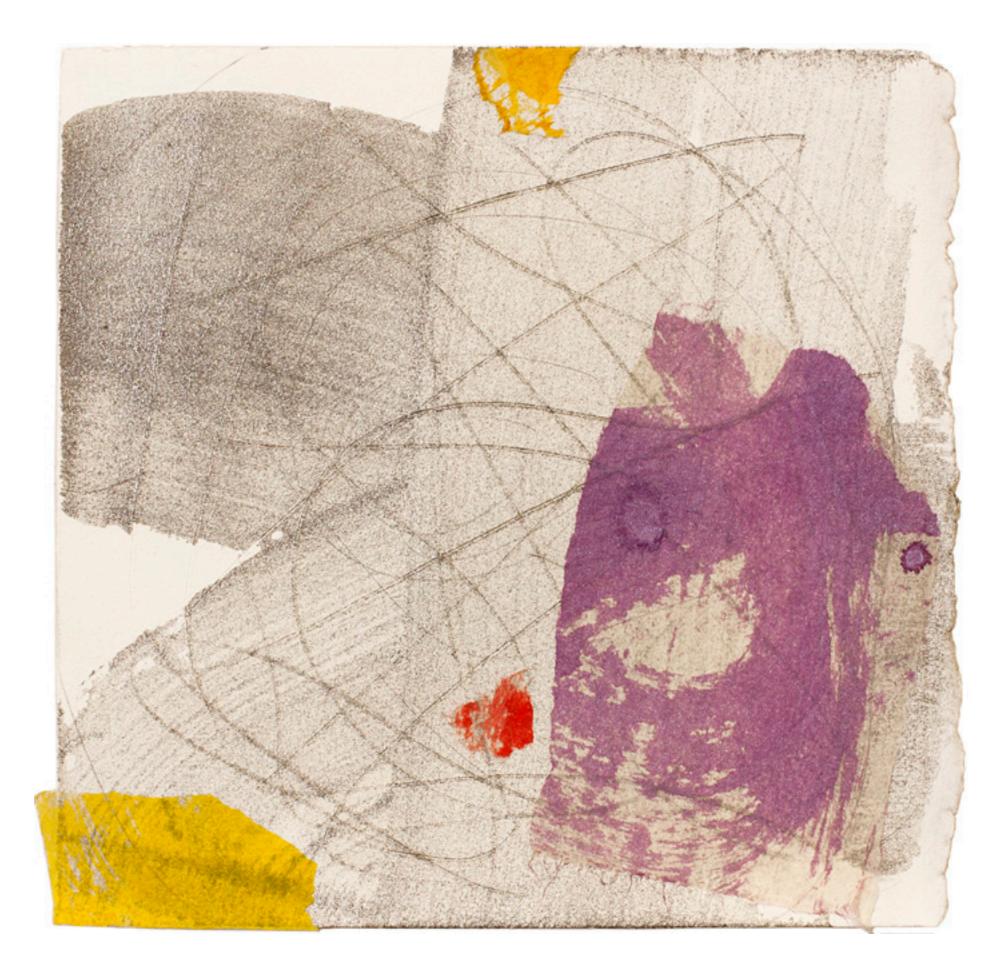

"chronos", 2015 22 x 22 in 56 x 56 cm acrylic, graphite and paper on wood panel

"rock steady", 2015 22 x 22 in 56 x 56 cm acrylic, graphite, rice paper, museum-board and paper on wood panel

"asynchronous", 2015 22 x 22 in 56 x 56 cm acrylic, graphite, rice paper, museum-board and paper on wood panel