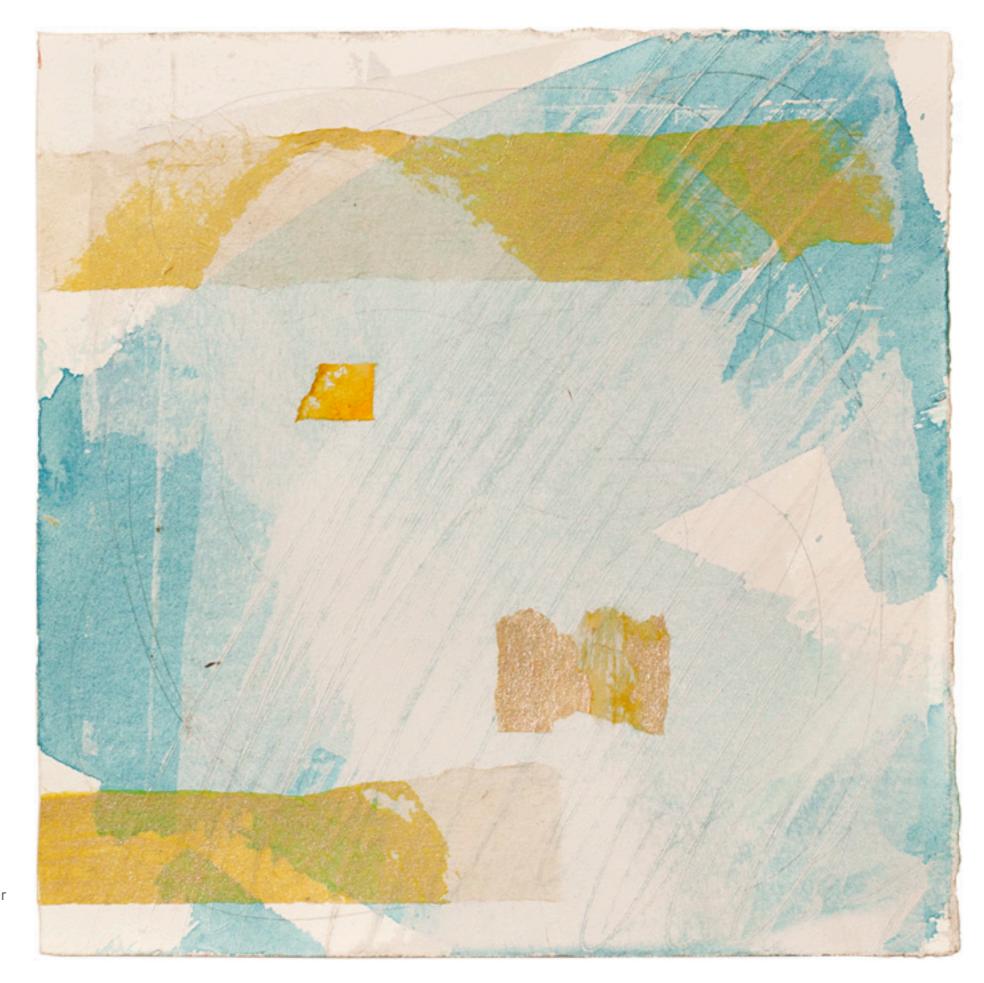

"pro motion", 2015 22 x 22 in 56 x 56 cm acrylic, rice paper, and paper on wood panel

"fling", 2015 22 x 22 in 56 x 56 cm acrylic, rice paper, and paper on wood panel

"fast burn", 2015 22 x 22 in 56 x 56 cm acrylic, graphite, rice paper, and paper on wood panel