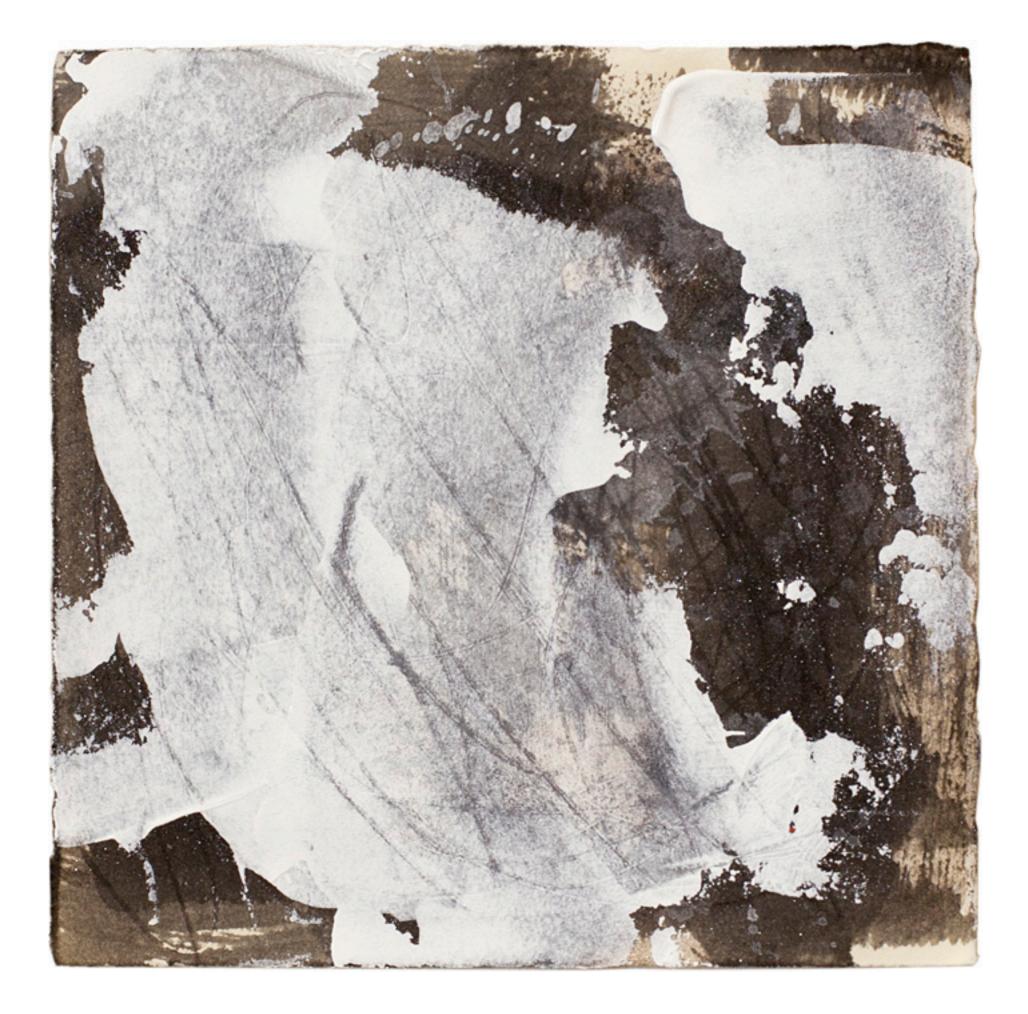

"chronos", 2015 22 x 22 in 56 x 56 cm acrylic, graphite and paper on wood panel

"rock steady", 2015 22 x 22 in 56 x 56 cm acrylic, graphite, rice paper, museum-board and paper on wood panel

"asynchronous", 2015 22 x 22 in 56 x 56 cm acrylic, graphite, rice paper, museum-board and paper on wood panel