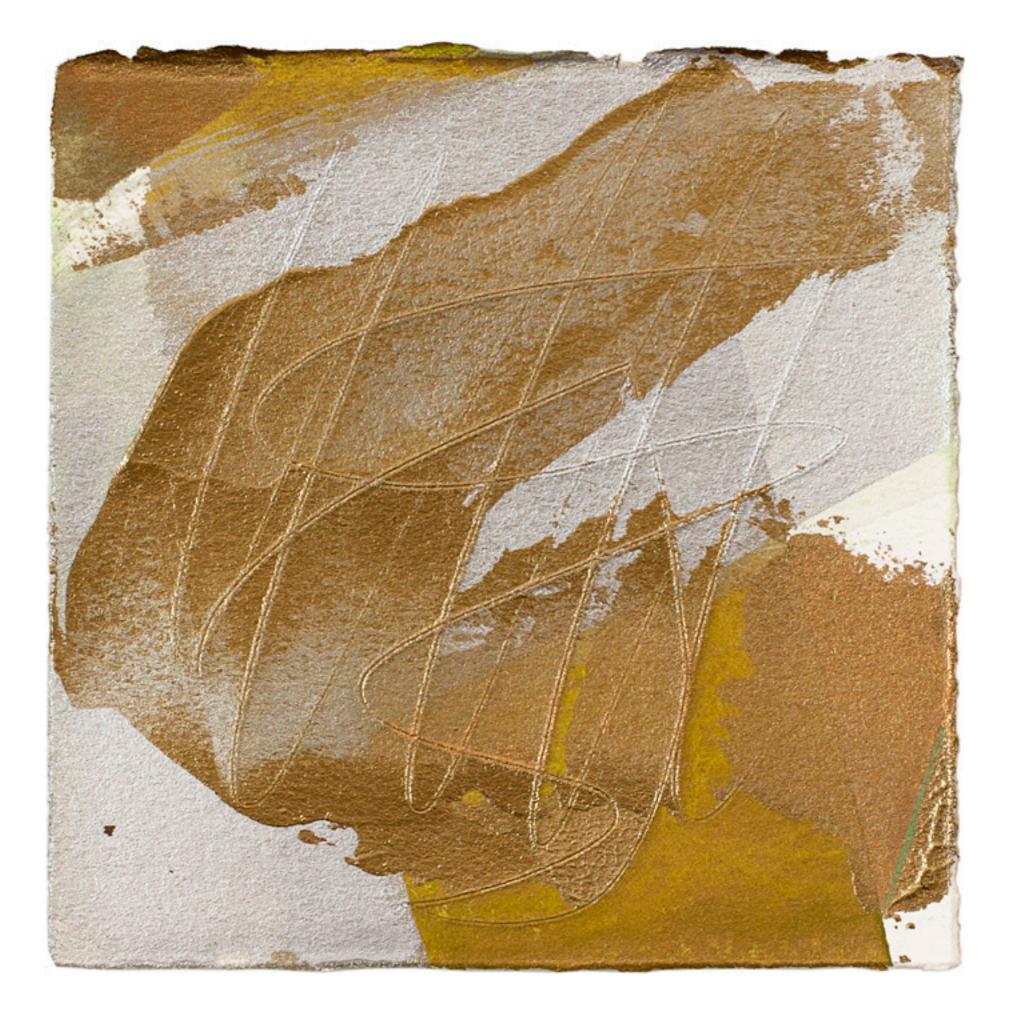

"coda", 2014 - 2015 6 x 6 in 15 x 15 cm acrylic and paper on tycore panel

"intruder", 2014 - 2015 6 x 6 in 15 x 15 cm acrylic and paper on tycore panel

"zing jaune", 2014 - 2015 4.5 x 4.5 in 11,5 x 11.5 cm acrylic and paper on tycore panel

"joie verte", 2014 - 2015 4.5 x 4.5 in 11,5 x 11.5 cm acrylic and paper on tycore panel

"limb", 2014 - 2015 4.5 x 4.5 in 11,5 x 11.5 cm acrylic and paper on tycore panel

"fortune", 2014 - 2015 4.5 x 4.5 in 11,5 x 11.5 cm acrylic and paper on tycore panel

"wild west", 2014 - 2015 4.5 x 4.5 in 11,5 x 11.5 cm acrylic and paper on tycore panel

"wee tome", 2014 - 2015 4.5 x 4.5 in 11,5 x 11.5 cm acrylic and paper on tycore panel