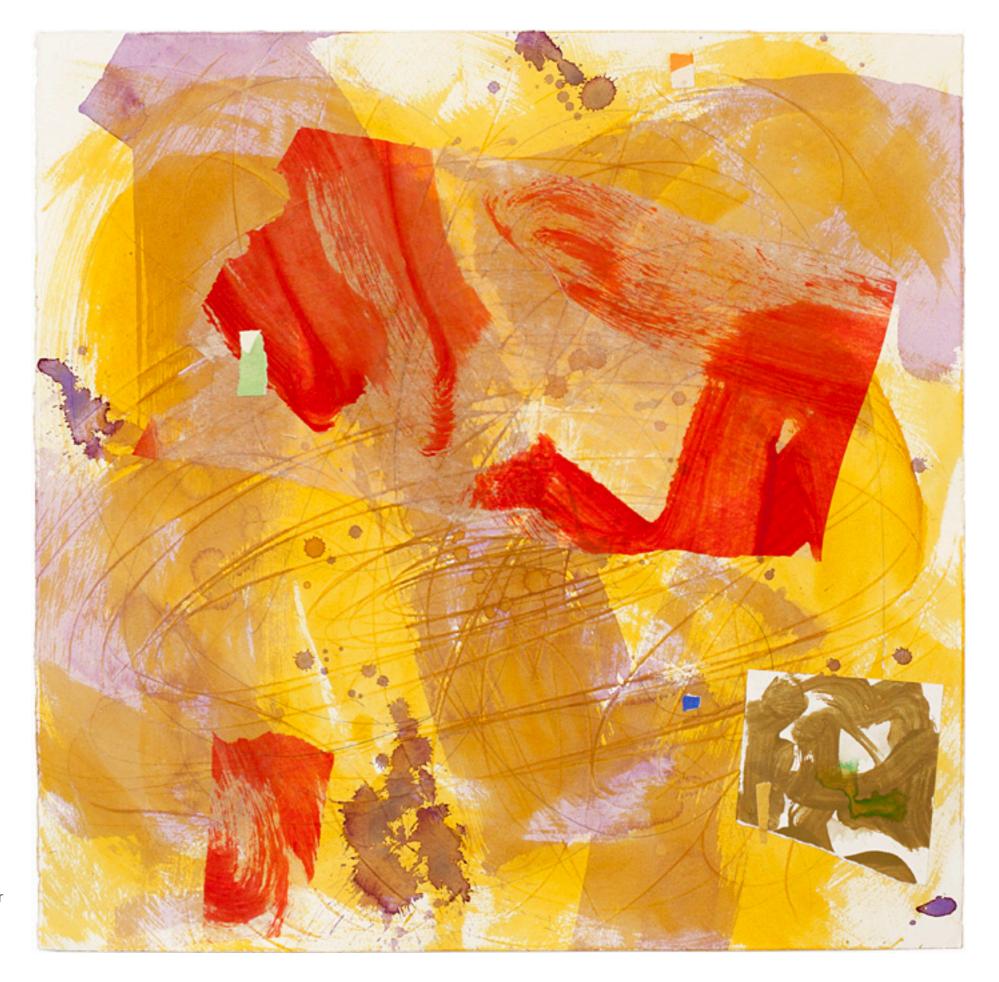

## SQUARE ROOTS

2015

www.samclayton.org

© 2015 sam clayton

"lush life", 2015 22 x 22 in 56 x 56 cm acrylic on paper on wood panel

"carnivale", 2015 30 x 30 in 76 x 76 cm acrylic on paper on wood panel

"solario", 2015 48.5 x 48.5 in 123 x 123 cm acrylic, graphite, museum-board and paper on wood panel