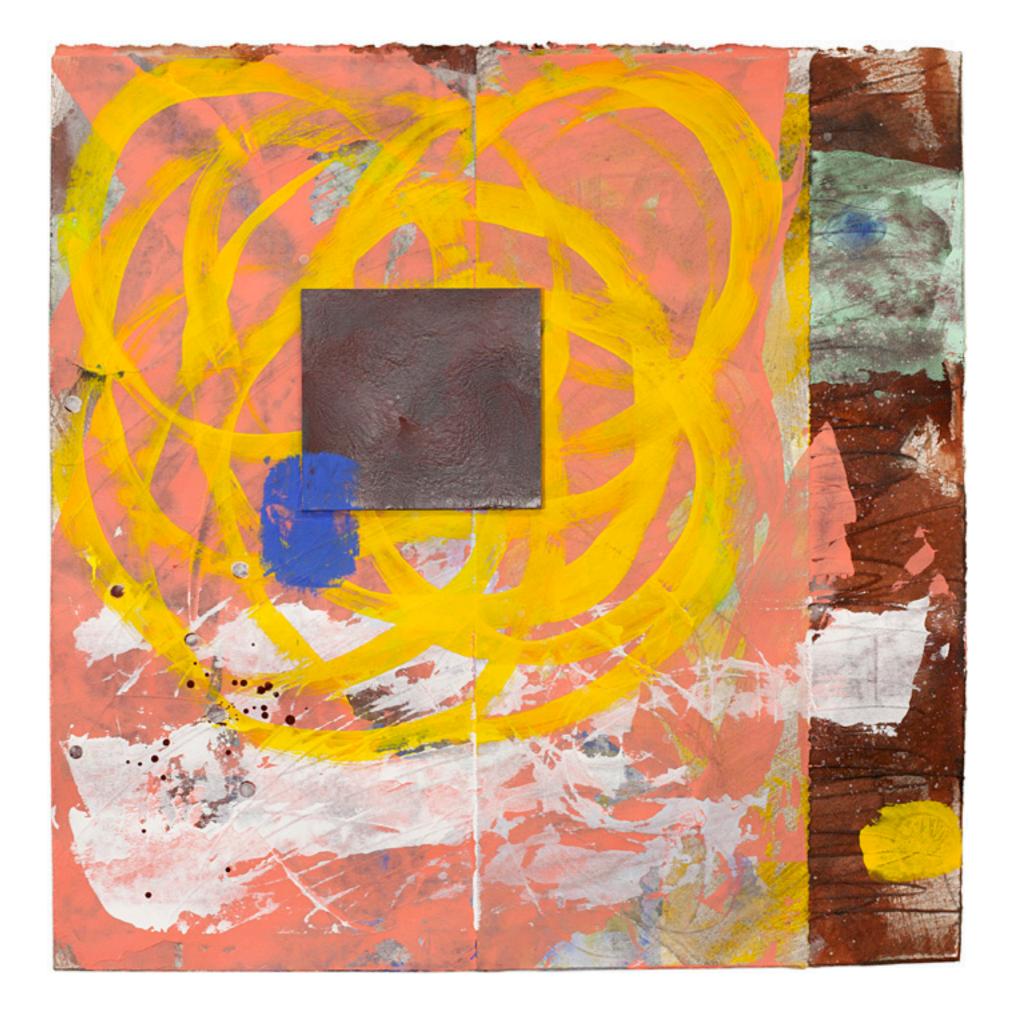

"pro motion", 2015 22 x 22 in 56 x 56 cm acrylic, rice paper, and paper on wood panel

"fling", 2015 22 x 22 in 56 x 56 cm acrylic, rice paper, and paper on wood panel

"fast burn", 2015 22 x 22 in 56 x 56 cm acrylic, graphite, rice paper, and paper on wood panel