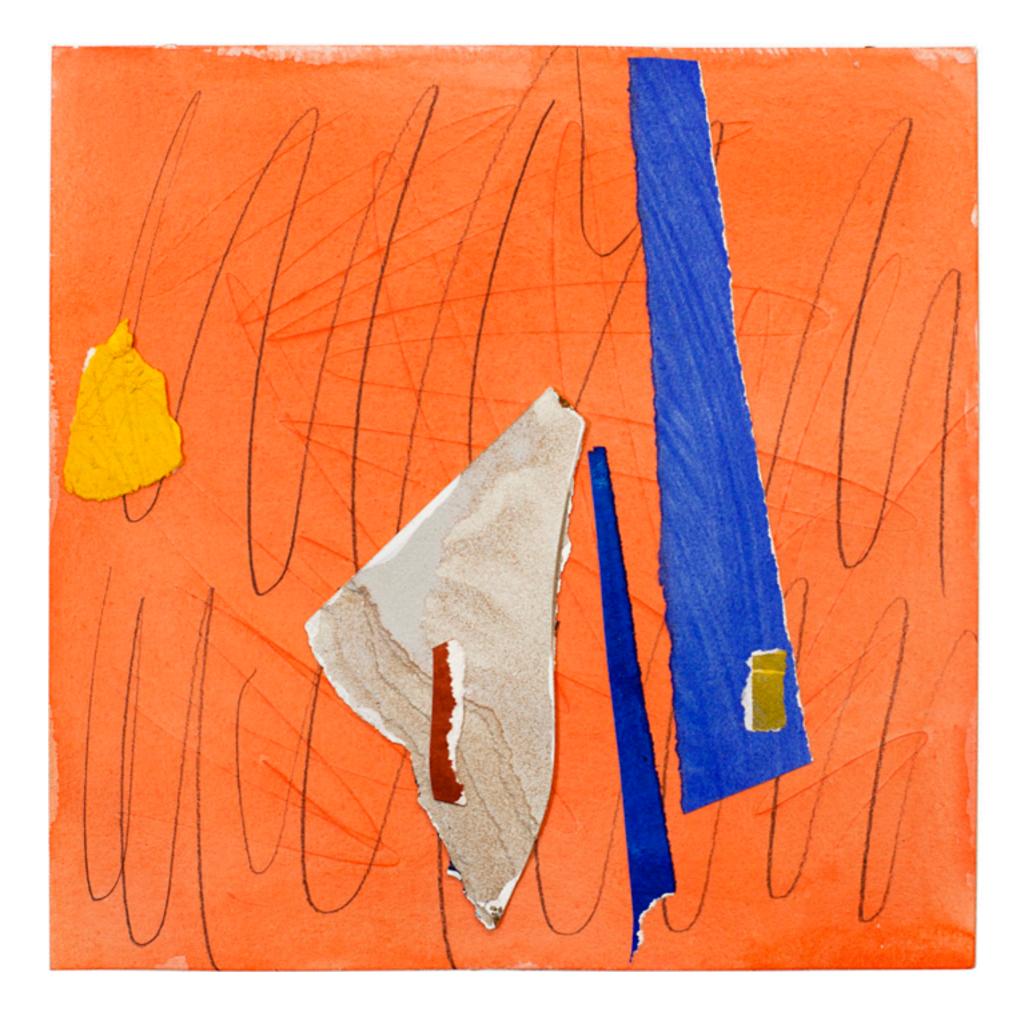

"irrational verb", 2015 22 x 22 in 56 x 56 cm acrylic, graphite, rice paper, museum-board and paper on wood panel

"quantum surge", 2015 22 x 22 in 56 x 56 cm acrylic, graphite, rice paper and paper on wood panel

"logos spectrum", 2015 22 x 22 in 56 x 56 cm acrylic, graphite, rice paper, and paper on wood panel

"mixed beat", 2015 22 x 22 in 56 x 56 cm acrylic, graphite, rice paper, museum-board and paper on wood panel