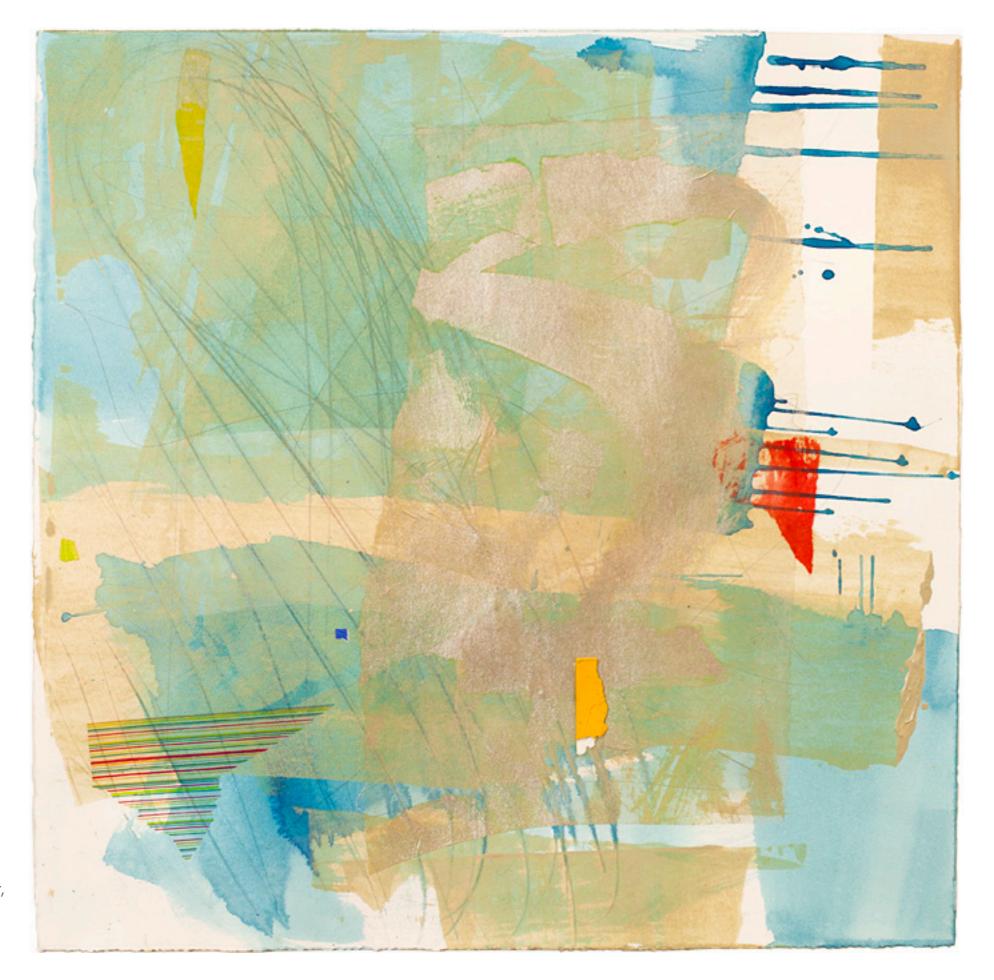

"chronos", 2015 22 x 22 in 56 x 56 cm acrylic, graphite and paper on wood panel

"rock steady", 2015 22 x 22 in 56 x 56 cm acrylic, graphite, rice paper, museum-board and paper on wood panel

"asynchronous", 2015 22 x 22 in 56 x 56 cm acrylic, graphite, rice paper, museum-board and paper on wood panel