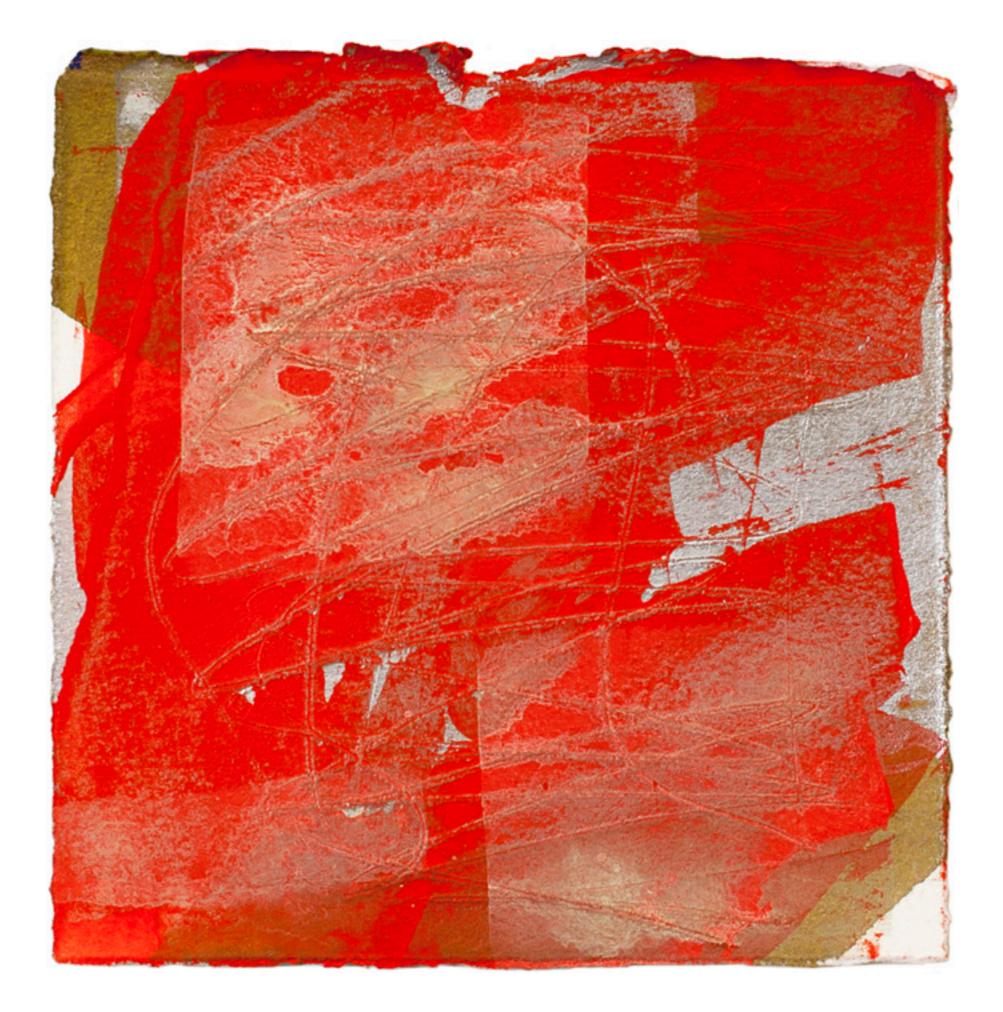

"coda", 2014 - 2015 6 x 6 in 15 x 15 cm acrylic and paper on tycore panel

"intruder", 2014 - 2015 6 x 6 in 15 x 15 cm acrylic and paper on tycore panel

"zing jaune", 2014 - 2015 4.5 x 4.5 in 11,5 x 11.5 cm acrylic and paper on tycore panel

"joie verte", 2014 - 2015 4.5 x 4.5 in 11,5 x 11.5 cm acrylic and paper on tycore panel

"limb", 2014 - 2015 4.5 x 4.5 in 11,5 x 11.5 cm acrylic and paper on tycore panel

"fortune", 2014 - 2015 4.5 x 4.5 in 11,5 x 11.5 cm acrylic and paper on tycore panel

"wild west", 2014 - 2015 4.5 x 4.5 in 11,5 x 11.5 cm acrylic and paper on tycore panel

"wee tome", 2014 - 2015 4.5 x 4.5 in 11,5 x 11.5 cm acrylic and paper on tycore panel