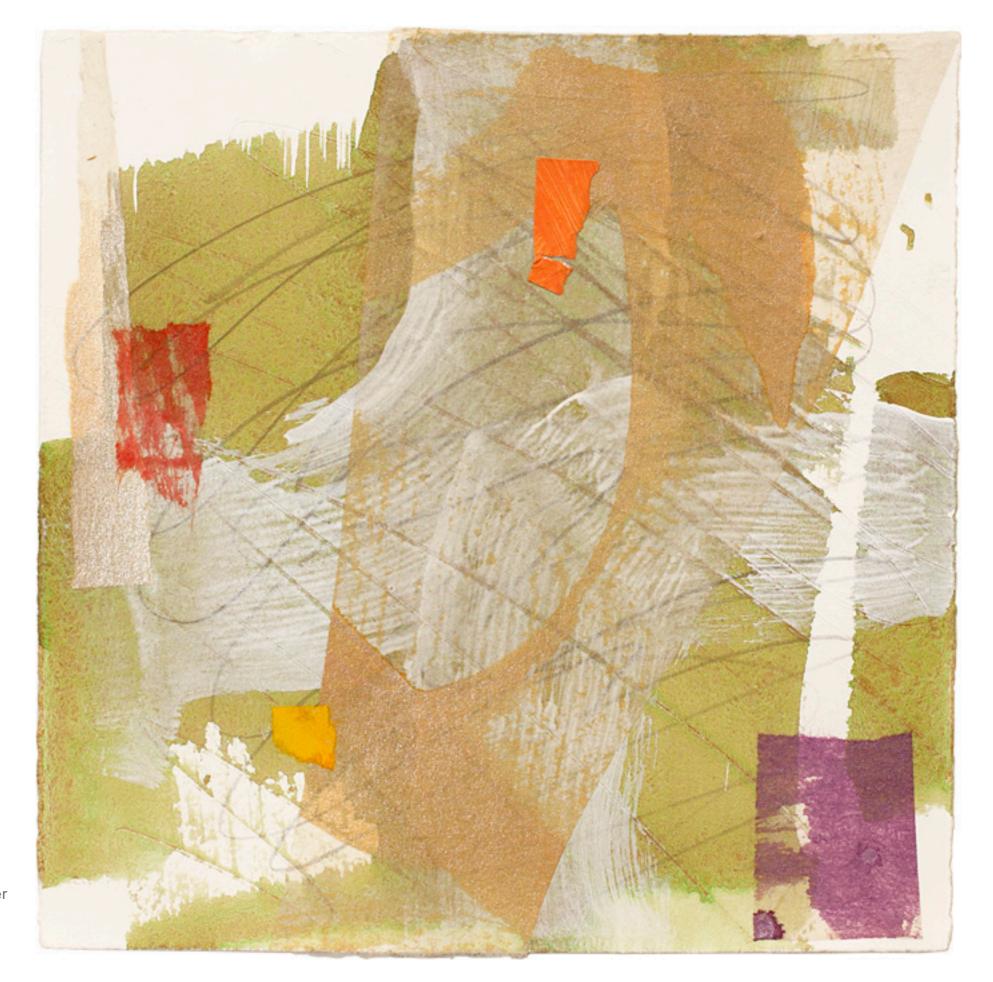

## SQUARE ROOTS

2015

www.samclayton.org

© 2015 sam clayton

"lush life", 2015 22 x 22 in 56 x 56 cm acrylic on paper on wood panel

"carnivale", 2015 30 x 30 in 76 x 76 cm acrylic on paper on wood panel

"solario", 2015 48.5 x 48.5 in 123 x 123 cm acrylic, graphite, museum-board and paper on wood panel

"chronos", 2015 22 x 22 in 56 x 56 cm acrylic, graphite and paper on wood panel

"rock steady", 2015 22 x 22 in 56 x 56 cm acrylic, graphite, rice paper, museum-board and paper on wood panel

"asynchronous", 2015 22 x 22 in 56 x 56 cm acrylic, graphite, rice paper, museum-board and paper on wood panel