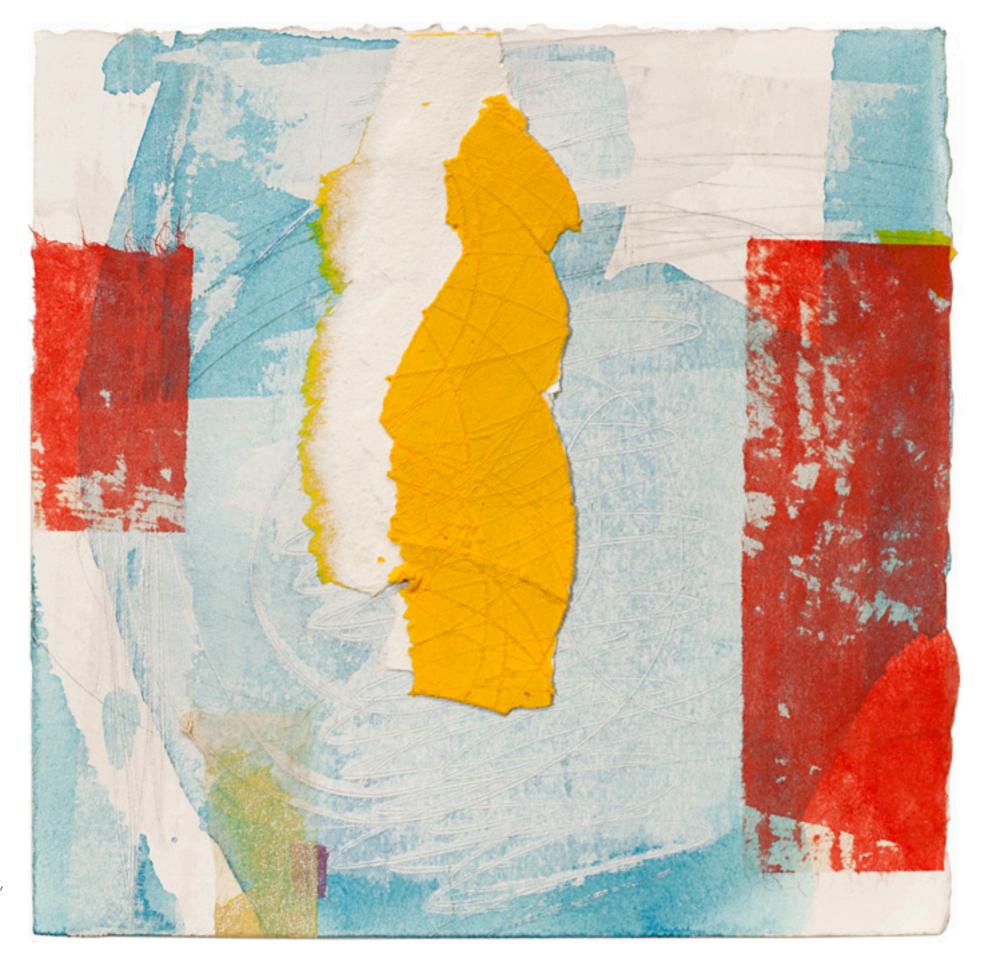

"feathered friends", 2015 22 x 22 in 56 x 56 cm acrylic, graphite, rice paper, museum-board and paper on wood panel

"disunion", 2015 22 x 22 in 56 x 56 cm acrylic, graphite, rice paper and paper on wood panel