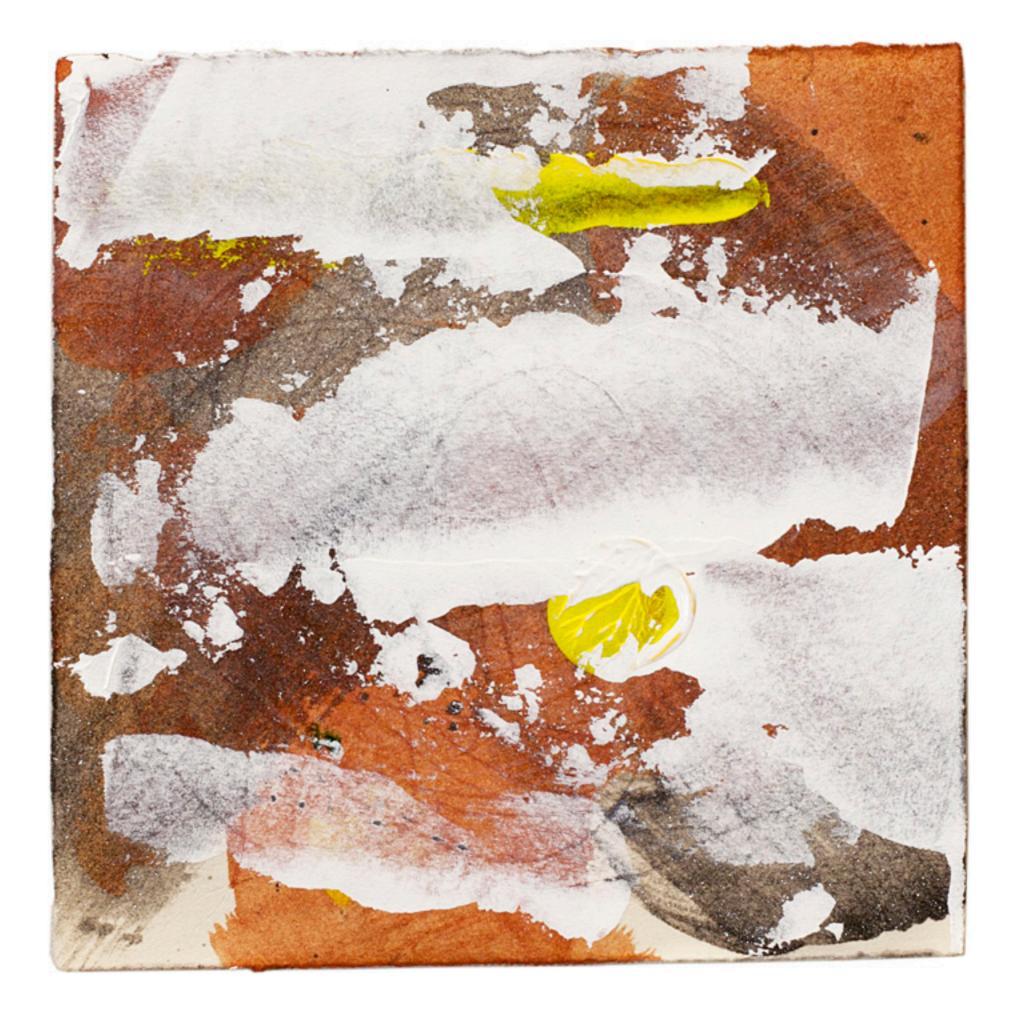

"pro motion", 2015 22 x 22 in 56 x 56 cm acrylic, rice paper, and paper on wood panel

"fling", 2015 22 x 22 in 56 x 56 cm acrylic, rice paper, and paper on wood panel

"fast burn", 2015 22 x 22 in 56 x 56 cm acrylic, graphite, rice paper, and paper on wood panel