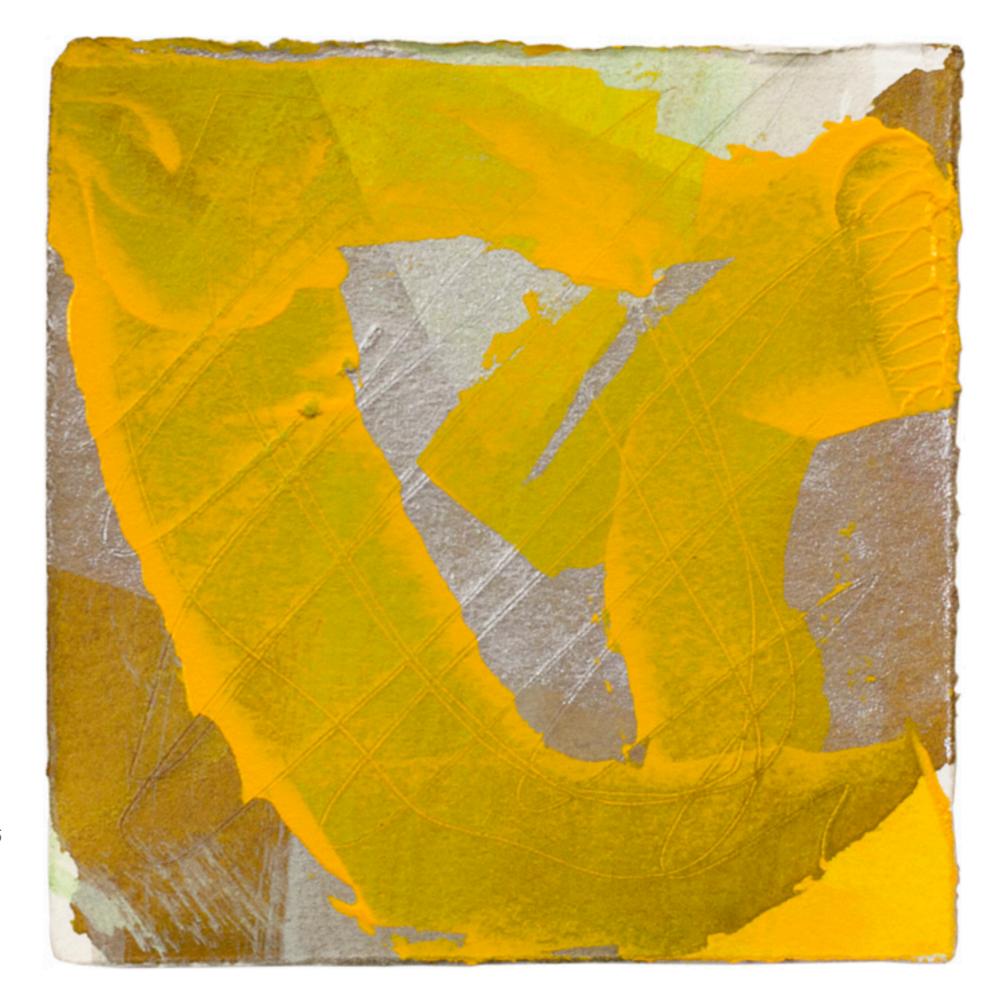

"coda", 2014 - 2015 6 x 6 in 15 x 15 cm acrylic and paper on tycore panel

"intruder", 2014 - 2015 6 x 6 in 15 x 15 cm acrylic and paper on tycore panel

"zing jaune", 2014 - 2015 4.5 x 4.5 in 11,5 x 11.5 cm acrylic and paper on tycore panel

"joie verte", 2014 - 2015 4.5 x 4.5 in 11,5 x 11.5 cm acrylic and paper on tycore panel

"limb", 2014 - 2015 4.5 x 4.5 in 11,5 x 11.5 cm acrylic and paper on tycore panel

"fortune", 2014 - 2015 4.5 x 4.5 in 11,5 x 11.5 cm acrylic and paper on tycore panel

"wild west", 2014 - 2015 4.5 x 4.5 in 11,5 x 11.5 cm acrylic and paper on tycore panel

"wee tome", 2014 - 2015 4.5 x 4.5 in 11,5 x 11.5 cm acrylic and paper on tycore panel