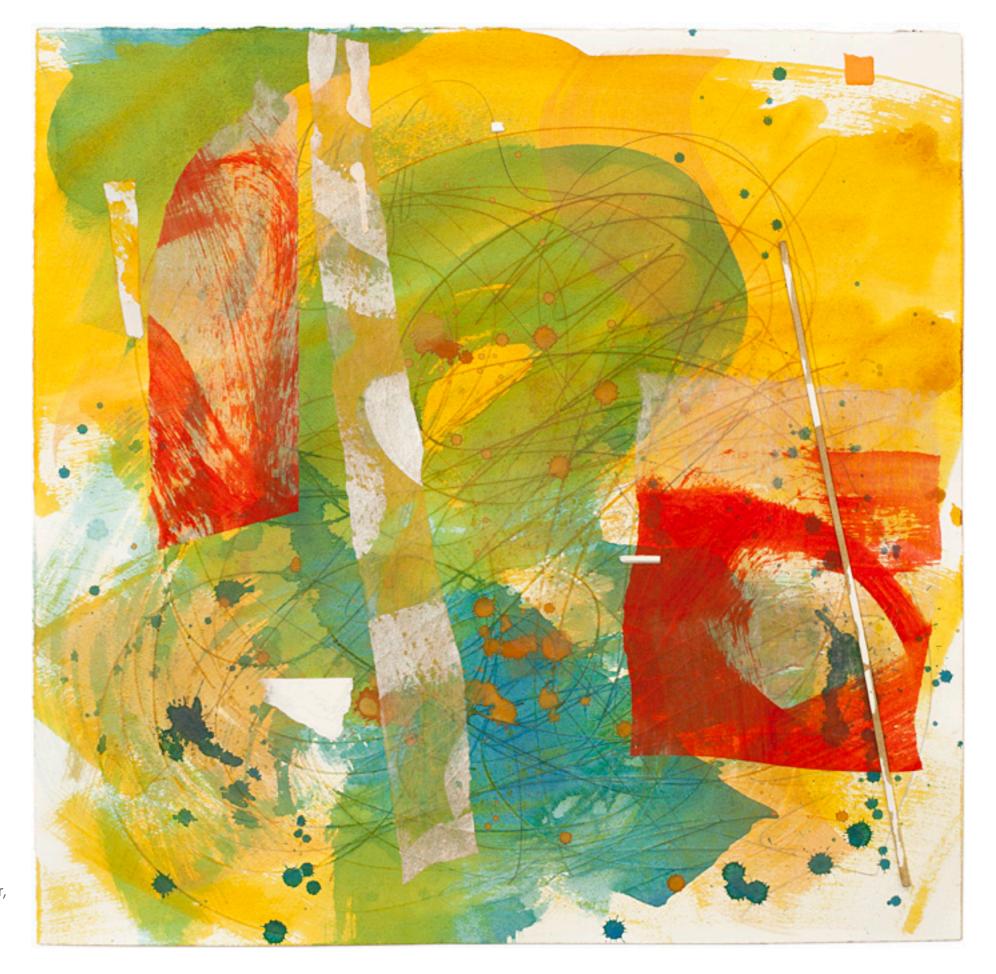

"chronos", 2015 22 x 22 in 56 x 56 cm acrylic, graphite and paper on wood panel

"rock steady", 2015 22 x 22 in 56 x 56 cm acrylic, graphite, rice paper, museum-board and paper on wood panel

"asynchronous", 2015 22 x 22 in 56 x 56 cm acrylic, graphite, rice paper, museum-board and paper on wood panel