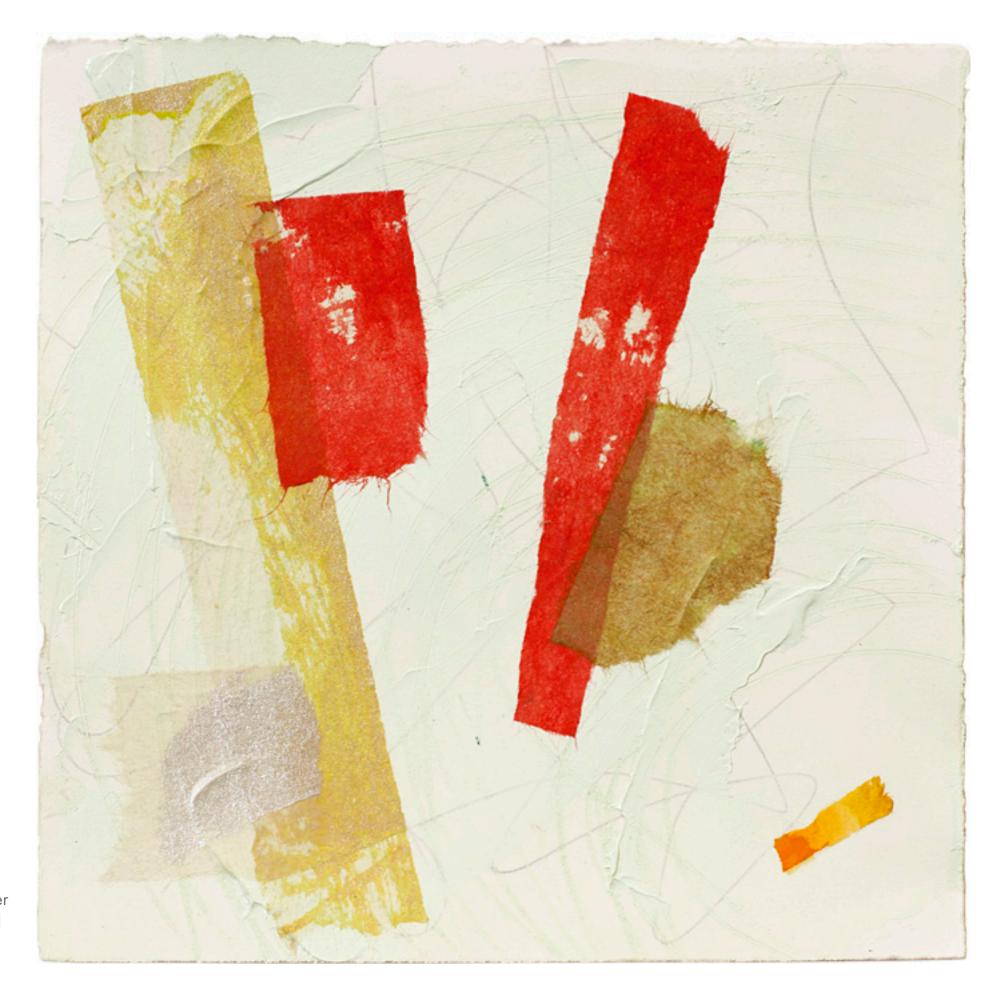

"chronos", 2015 22 x 22 in 56 x 56 cm acrylic, graphite and paper on wood panel

"rock steady", 2015 22 x 22 in 56 x 56 cm acrylic, graphite, rice paper, museum-board and paper on wood panel

"asynchronous", 2015 22 x 22 in 56 x 56 cm acrylic, graphite, rice paper, museum-board and paper on wood panel