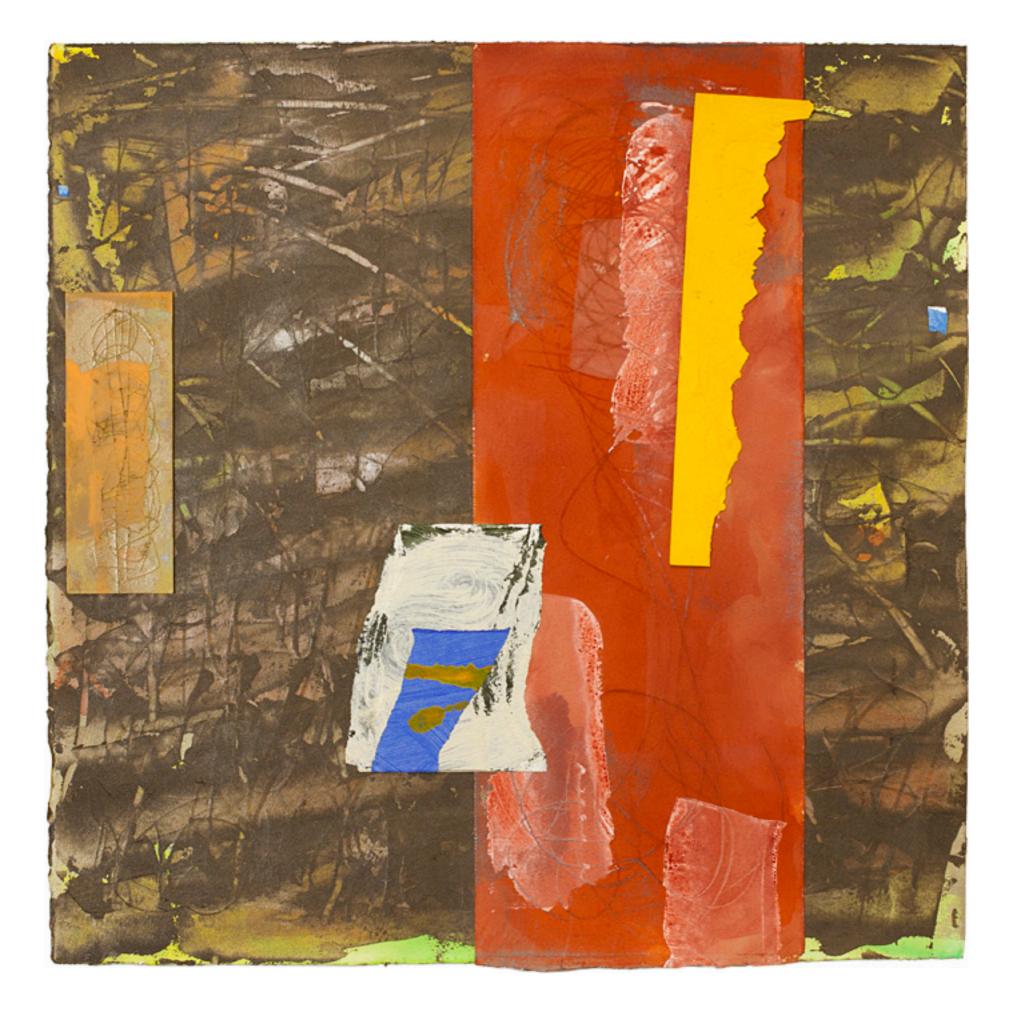

"chronos", 2015 22 x 22 in 56 x 56 cm acrylic, graphite and paper on wood panel

"rock steady", 2015 22 x 22 in 56 x 56 cm acrylic, graphite, rice paper, museum-board and paper on wood panel

"asynchronous", 2015 22 x 22 in 56 x 56 cm acrylic, graphite, rice paper, museum-board and paper on wood panel