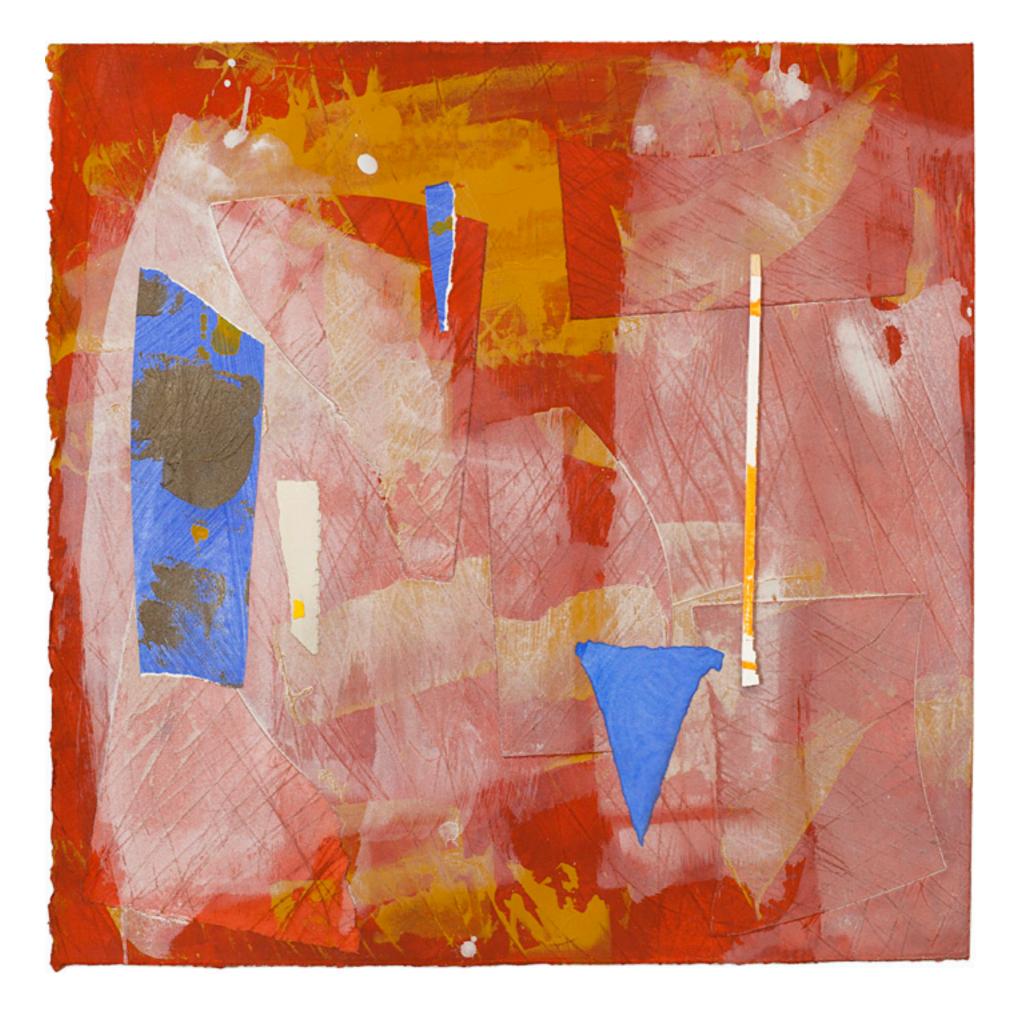

## SQUARE ROOTS

2015

www.samclayton.org

© 2015 sam clayton

"lush life", 2015 22 x 22 in 56 x 56 cm acrylic on paper on wood panel

"carnivale", 2015 30 x 30 in 76 x 76 cm acrylic on paper on wood panel

"solario", 2015 48.5 x 48.5 in 123 x 123 cm acrylic, graphite, museum-board and paper on wood panel