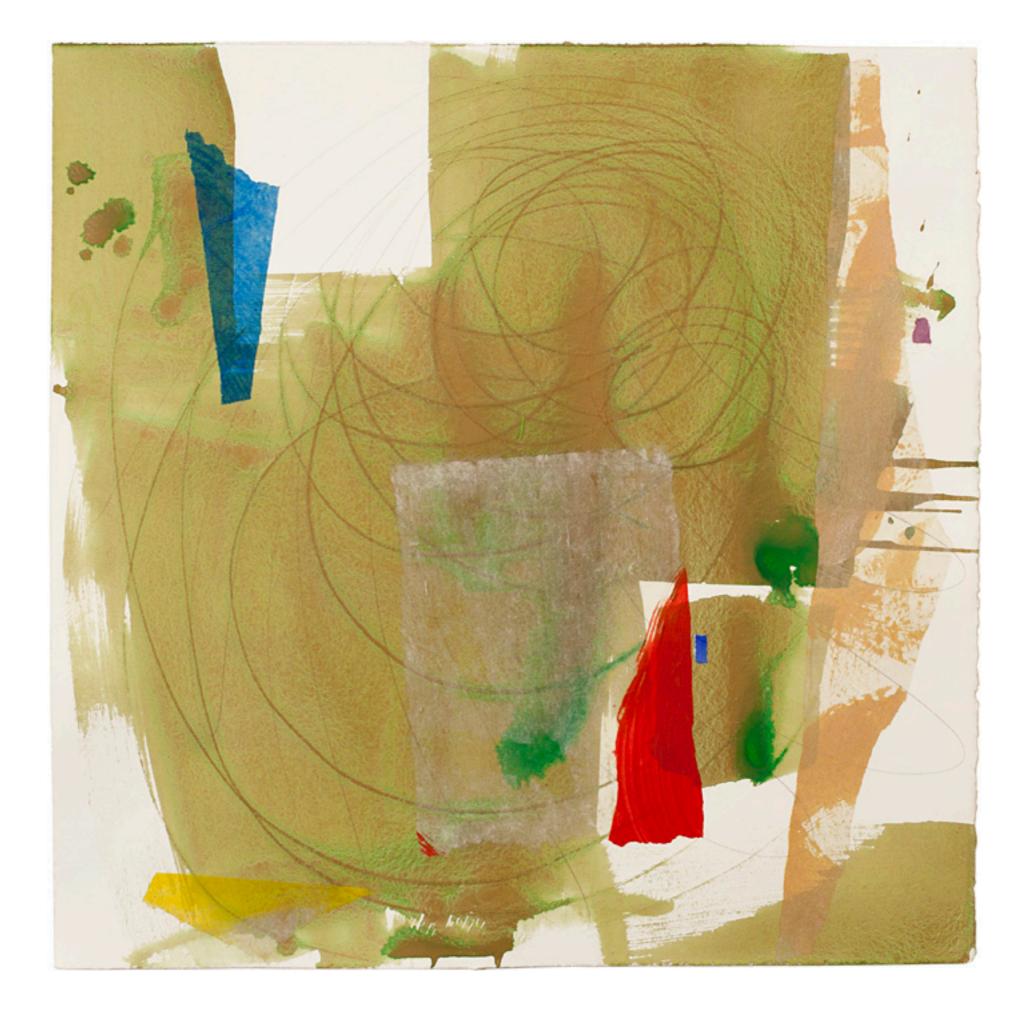

"feathered friends", 2015 22 x 22 in 56 x 56 cm acrylic, graphite, rice paper, museum-board and paper on wood panel

"disunion", 2015 22 x 22 in 56 x 56 cm acrylic, graphite, rice paper and paper on wood panel