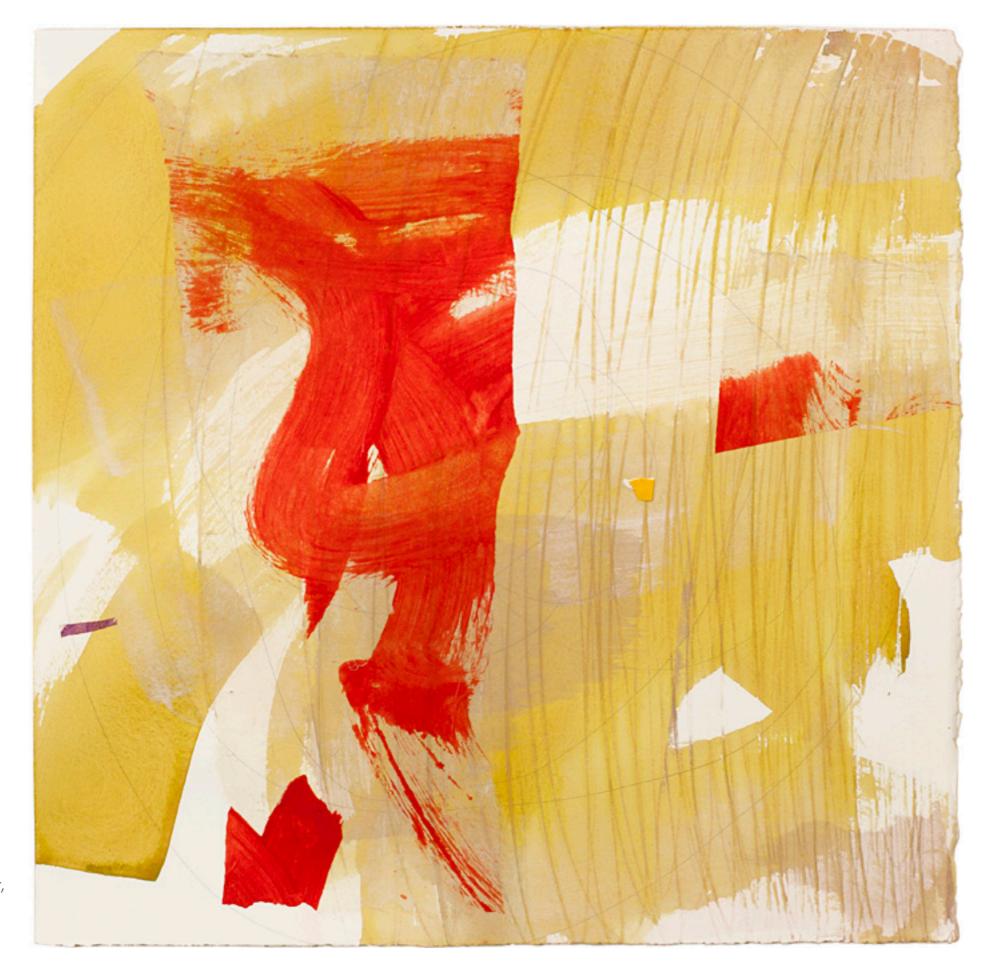

## SQUARE ROOTS

2015

www.samclayton.org

© 2015 sam clayton

"lush life", 2015 22 x 22 in 56 x 56 cm acrylic on paper on wood panel

"carnivale", 2015 30 x 30 in 76 x 76 cm acrylic on paper on wood panel

"solario", 2015 48.5 x 48.5 in 123 x 123 cm acrylic, graphite, museum-board and paper on wood panel