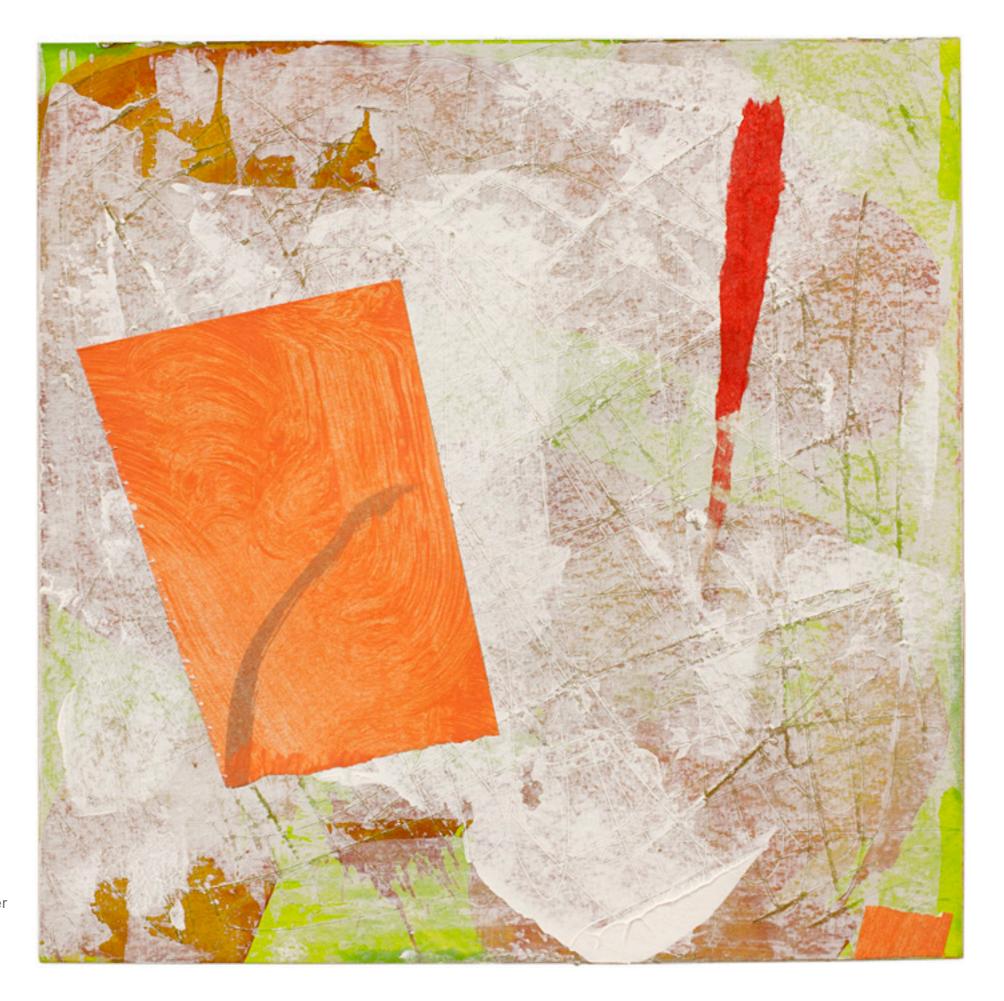

"pro motion", 2015 22 x 22 in 56 x 56 cm acrylic, rice paper, and paper on wood panel

"fling", 2015 22 x 22 in 56 x 56 cm acrylic, rice paper, and paper on wood panel

"fast burn", 2015 22 x 22 in 56 x 56 cm acrylic, graphite, rice paper, and paper on wood panel

"feathered friends", 2015 22 x 22 in 56 x 56 cm acrylic, graphite, rice paper, museum-board and paper on wood panel

"disunion", 2015 22 x 22 in 56 x 56 cm acrylic, graphite, rice paper and paper on wood panel