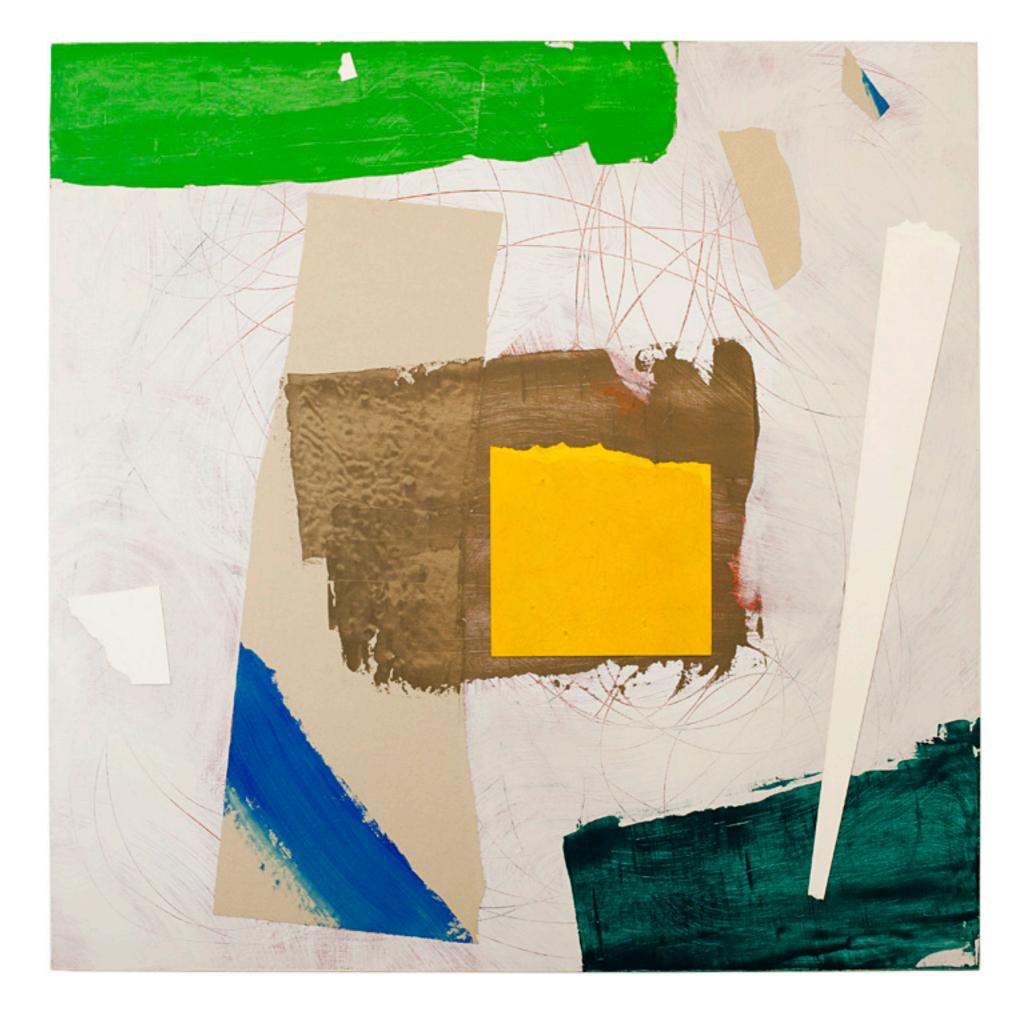

"pro motion", 2015 22 x 22 in 56 x 56 cm acrylic, rice paper, and paper on wood panel

"fling", 2015 22 x 22 in 56 x 56 cm acrylic, rice paper, and paper on wood panel

"fast burn", 2015 22 x 22 in 56 x 56 cm acrylic, graphite, rice paper, and paper on wood panel