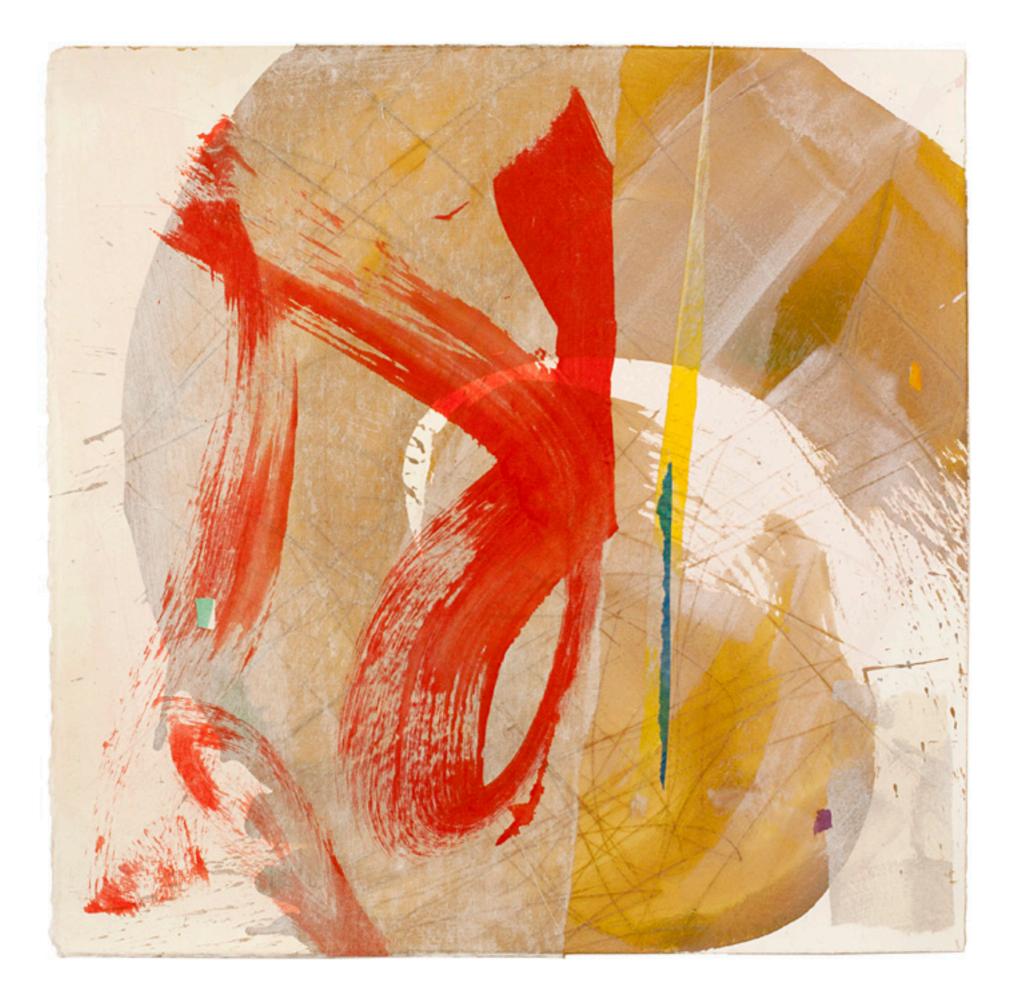

"feathered friends", 2015 22 x 22 in 56 x 56 cm acrylic, graphite, rice paper, museum-board and paper on wood panel

"disunion", 2015 22 x 22 in 56 x 56 cm acrylic, graphite, rice paper and paper on wood panel