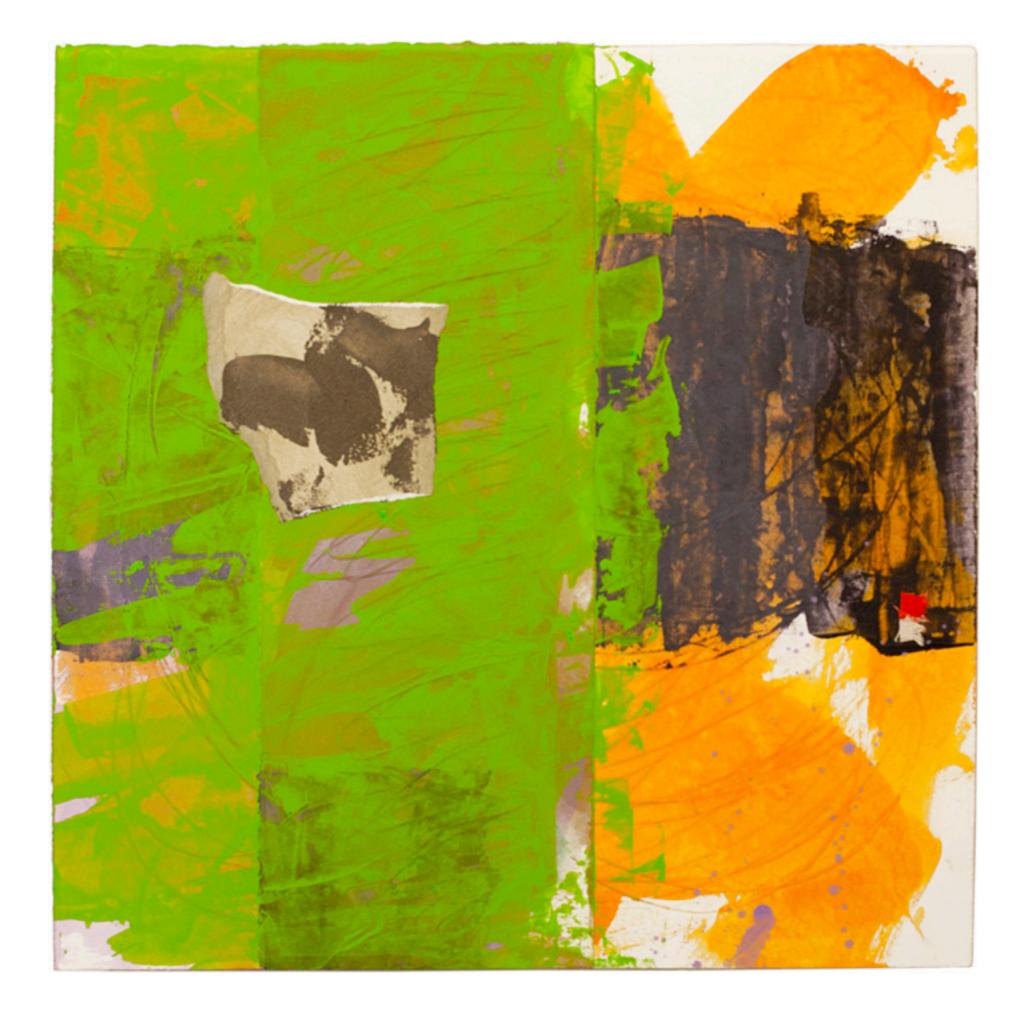

## SQUARE ROOTS

2015

www.samclayton.org

© 2015 sam clayton

"lush life", 2015 22 x 22 in 56 x 56 cm acrylic on paper on wood panel

"carnivale", 2015 30 x 30 in 76 x 76 cm acrylic on paper on wood panel

"solario", 2015 48.5 x 48.5 in 123 x 123 cm acrylic, graphite, museum-board and paper on wood panel