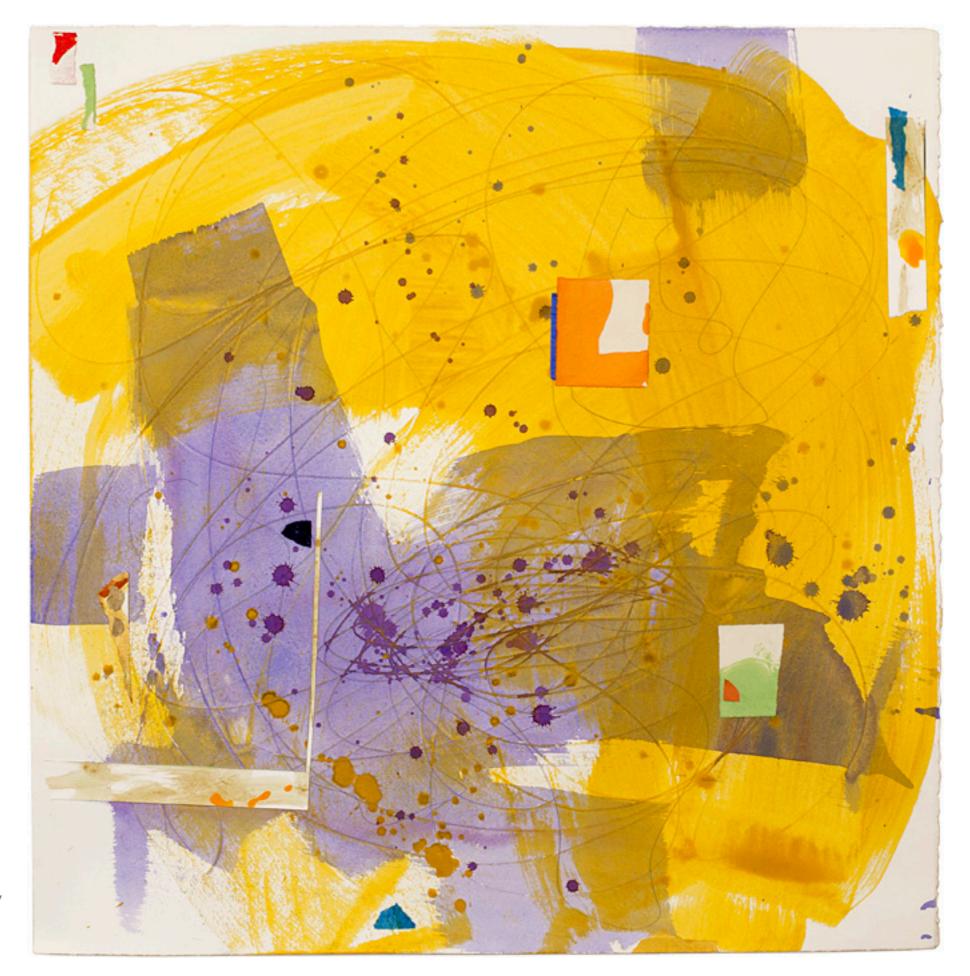

## SQUARE ROOTS

2015

www.samclayton.org

© 2015 sam clayton

"lush life", 2015 22 x 22 in 56 x 56 cm acrylic on paper on wood panel

"carnivale", 2015 30 x 30 in 76 x 76 cm acrylic on paper on wood panel

"solario", 2015 48.5 x 48.5 in 123 x 123 cm acrylic, graphite, museum-board and paper on wood panel