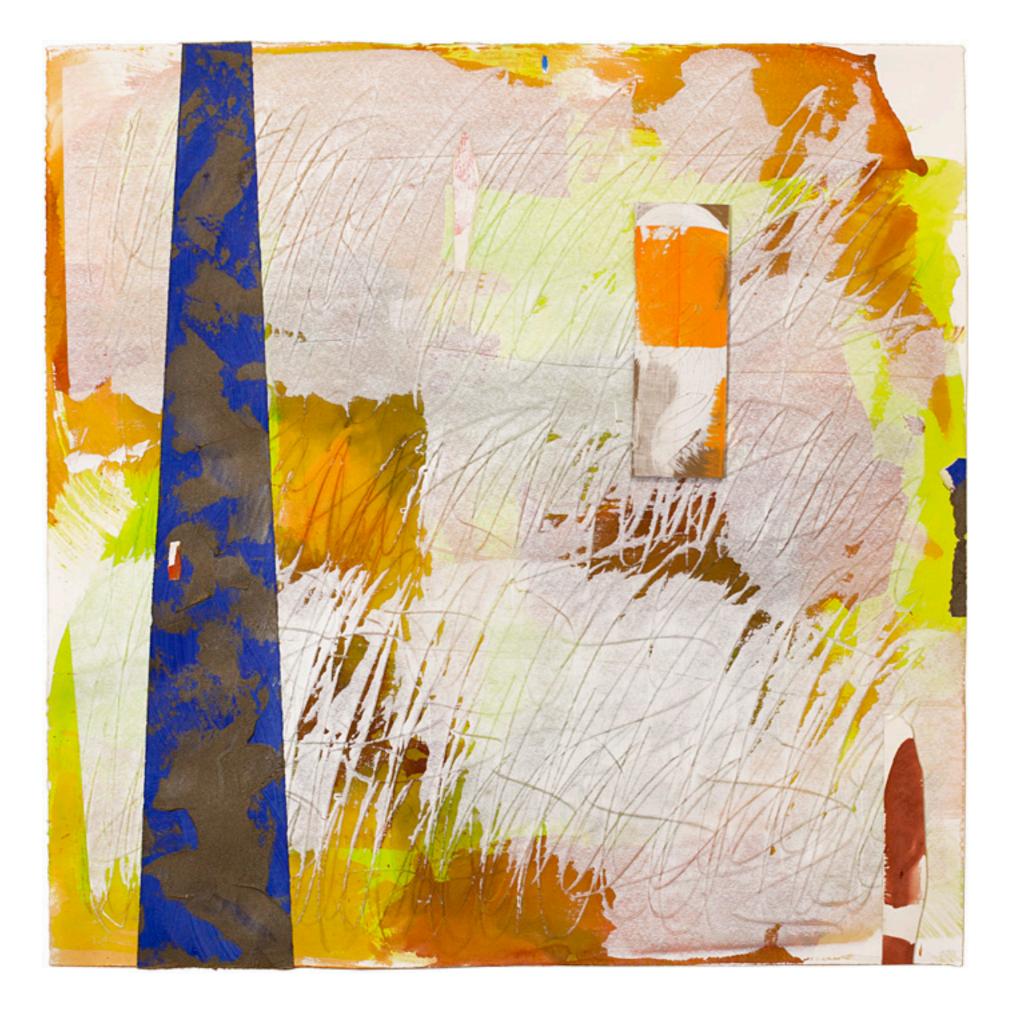

"chronos", 2015 22 x 22 in 56 x 56 cm acrylic, graphite and paper on wood panel

"rock steady", 2015 22 x 22 in 56 x 56 cm acrylic, graphite, rice paper, museum-board and paper on wood panel

"asynchronous", 2015 22 x 22 in 56 x 56 cm acrylic, graphite, rice paper, museum-board and paper on wood panel