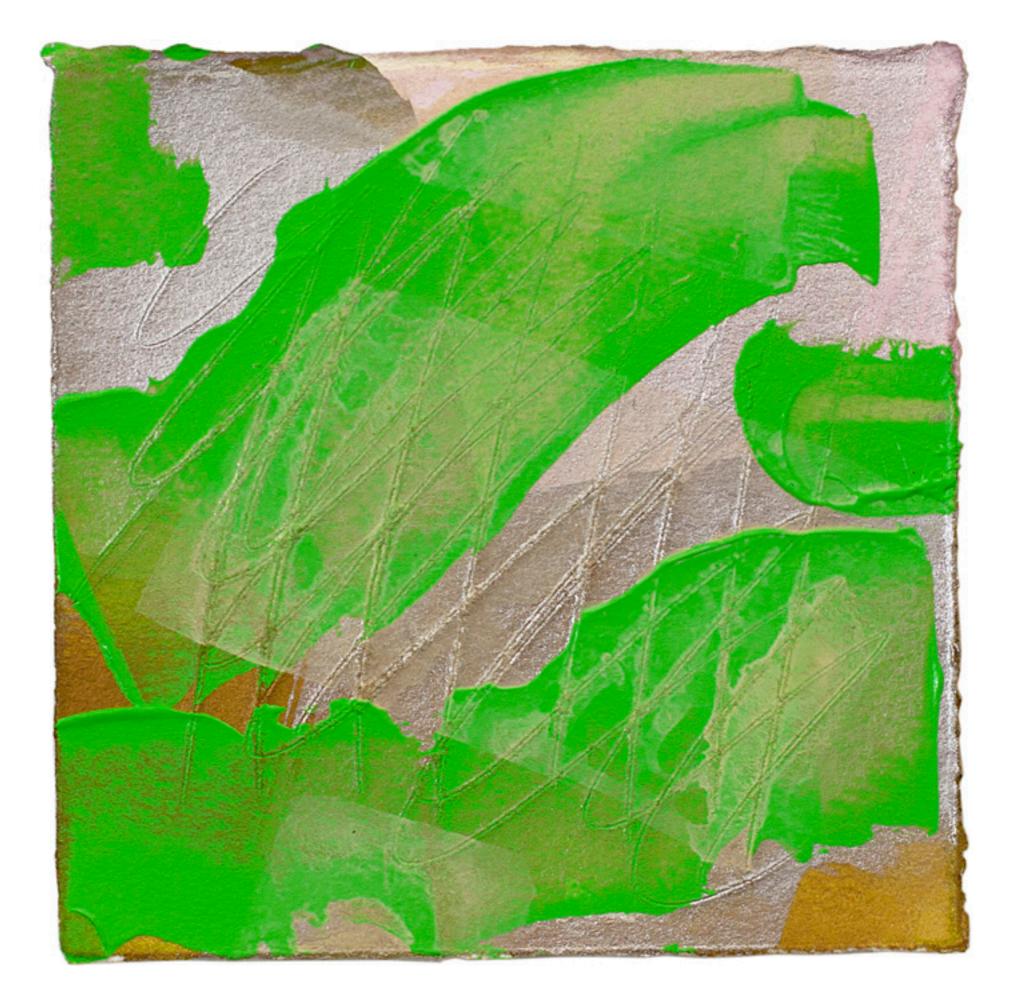

"coda", 2014 - 2015 6 x 6 in 15 x 15 cm acrylic and paper on tycore panel

"intruder", 2014 - 2015 6 x 6 in 15 x 15 cm acrylic and paper on tycore panel

"zing jaune", 2014 - 2015 4.5 x 4.5 in 11,5 x 11.5 cm acrylic and paper on tycore panel

"joie verte", 2014 - 2015 4.5 x 4.5 in 11,5 x 11.5 cm acrylic and paper on tycore panel

"limb", 2014 - 2015 4.5 x 4.5 in 11,5 x 11.5 cm acrylic and paper on tycore panel

"fortune", 2014 - 2015 4.5 x 4.5 in 11,5 x 11.5 cm acrylic and paper on tycore panel

"wild west", 2014 - 2015 4.5 x 4.5 in 11,5 x 11.5 cm acrylic and paper on tycore panel

"wee tome", 2014 - 2015 4.5 x 4.5 in 11,5 x 11.5 cm acrylic and paper on tycore panel