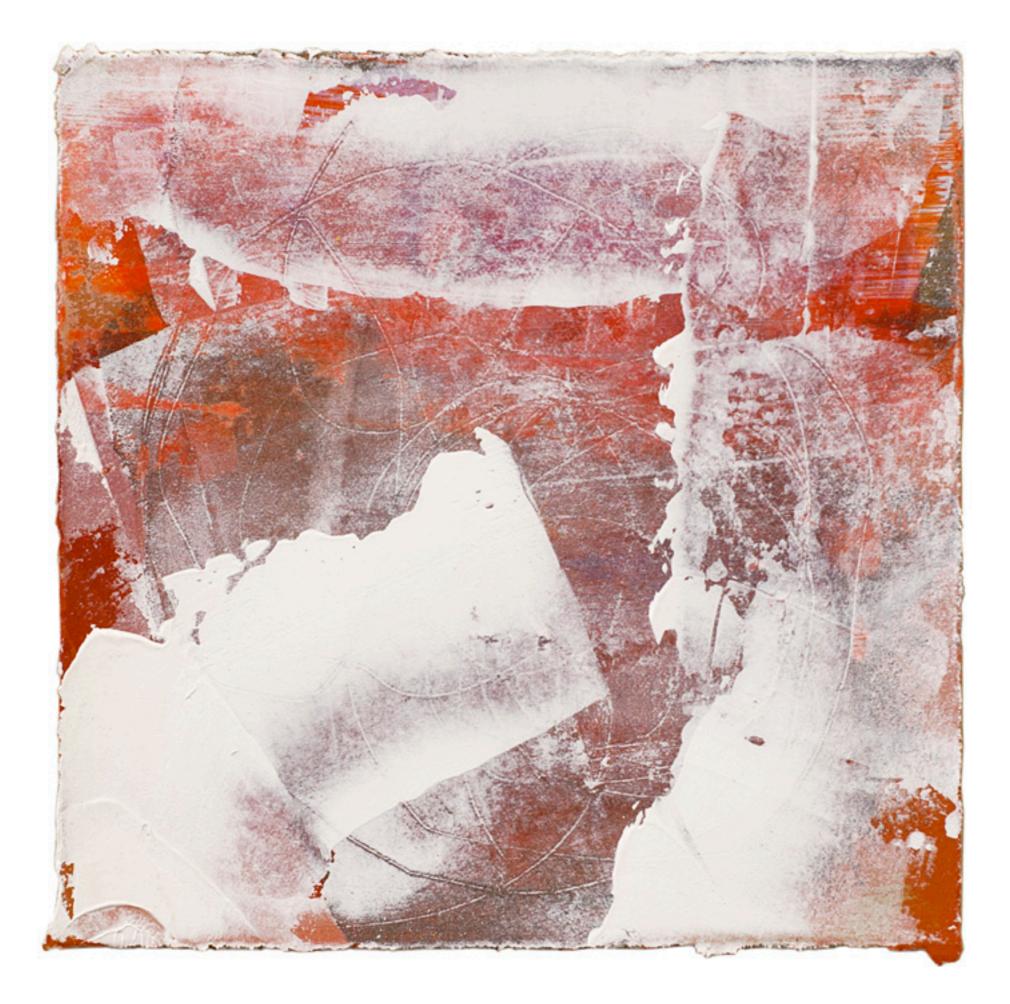

"feathered friends", 2015 22 x 22 in 56 x 56 cm acrylic, graphite, rice paper, museum-board and paper on wood panel

"disunion", 2015 22 x 22 in 56 x 56 cm acrylic, graphite, rice paper and paper on wood panel