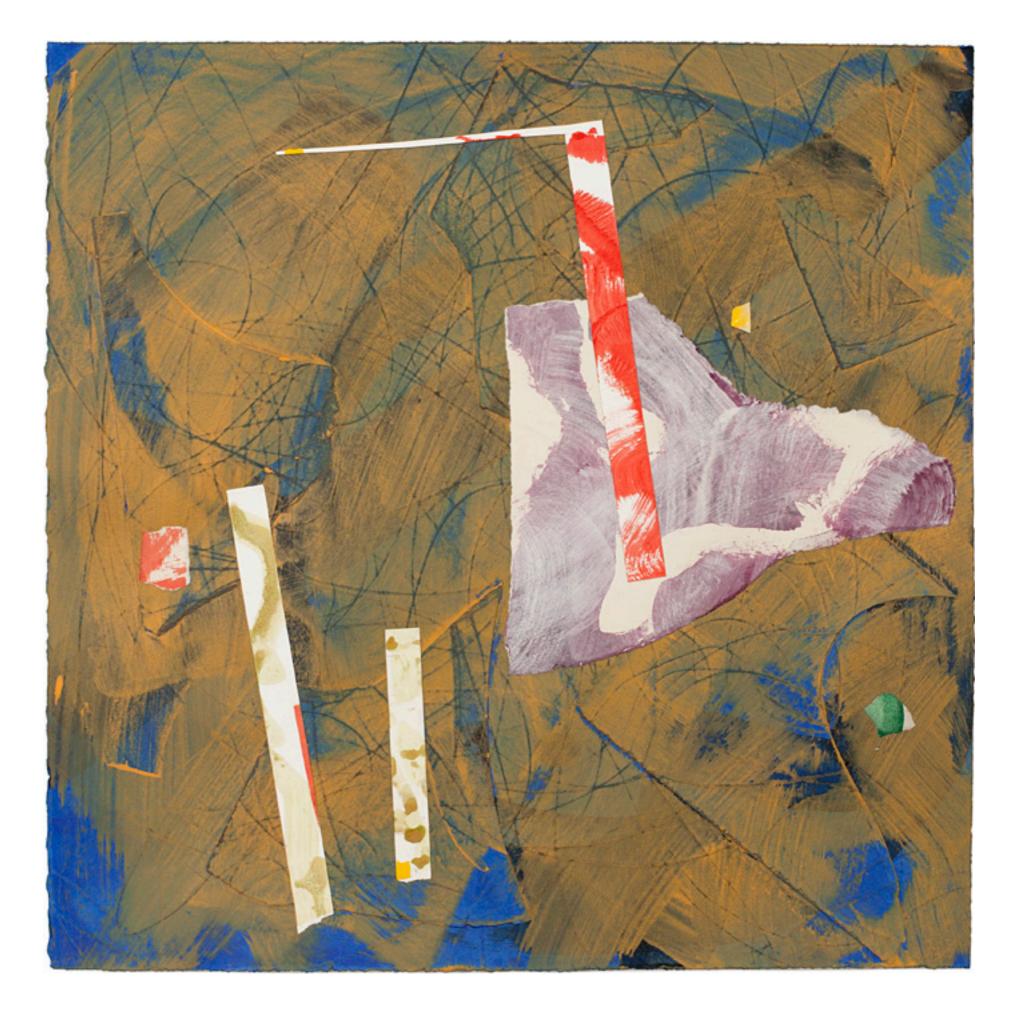

## SQUARE ROOTS

2015

www.samclayton.org

© 2015 sam clayton

"lush life", 2015 22 x 22 in 56 x 56 cm acrylic on paper on wood panel

"carnivale", 2015 30 x 30 in 76 x 76 cm acrylic on paper on wood panel

"solario", 2015 48.5 x 48.5 in 123 x 123 cm acrylic, graphite, museum-board and paper on wood panel