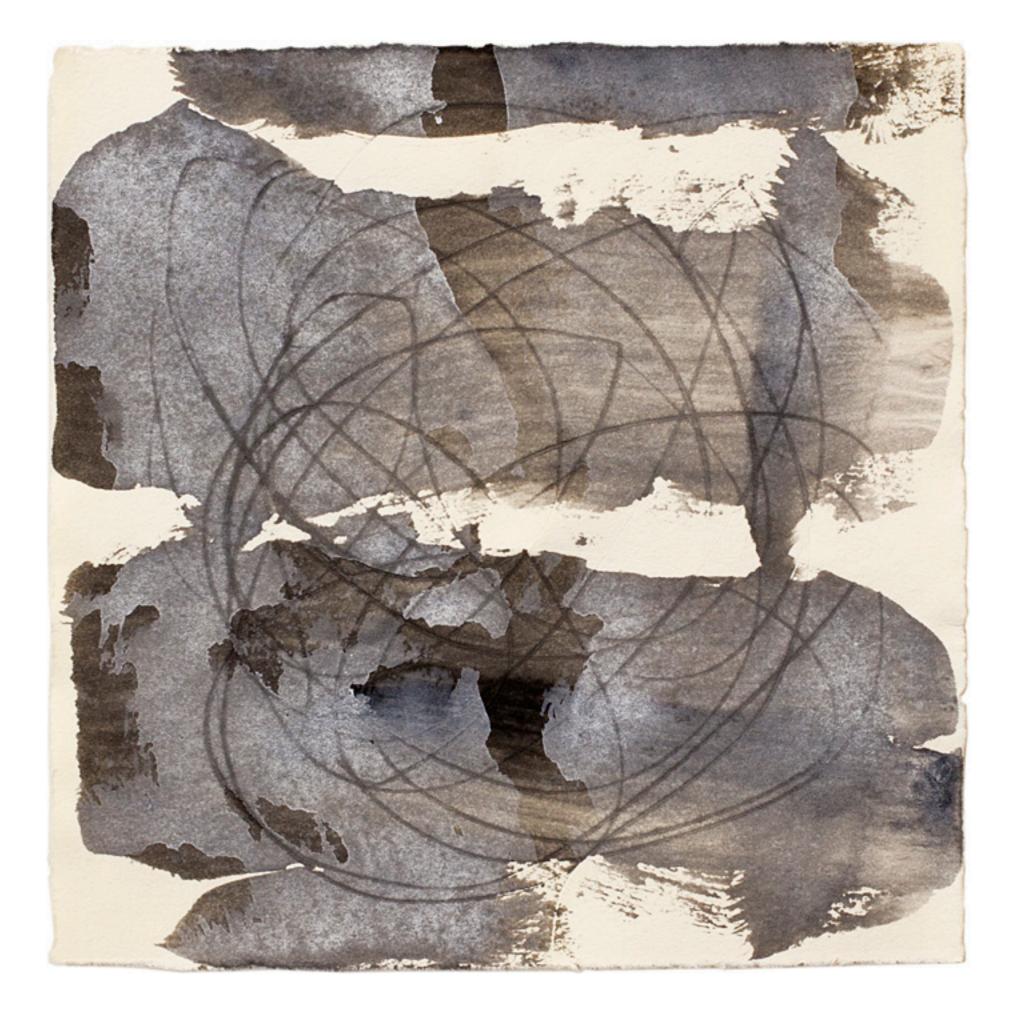

## SQUARE ROOTS

2015

www.samclayton.org

© 2015 sam clayton

"lush life", 2015 22 x 22 in 56 x 56 cm acrylic on paper on wood panel

"carnivale", 2015 30 x 30 in 76 x 76 cm acrylic on paper on wood panel

"solario", 2015 48.5 x 48.5 in 123 x 123 cm acrylic, graphite, museum-board and paper on wood panel