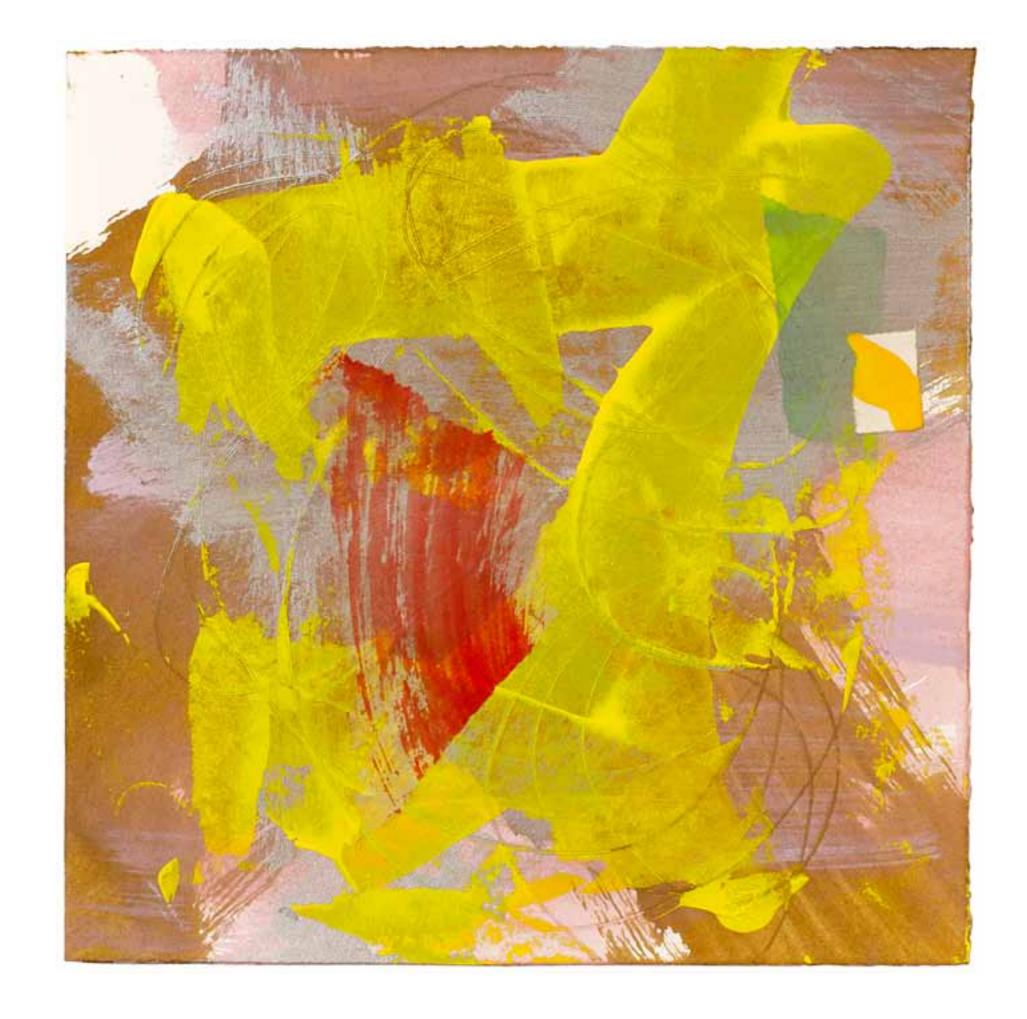

"significant other", 2014
15 x 15 in
38 x 38 cm
acrylic, rice paper and
paper on wood panel

"kwanyin", 2014
15 x 15 in
38 x 38 cm
acrylic, rice paper and
paper on wood panel

"active sequence", 2014
15 x 15 in
38 x 38 cm
acrylic , graphite, rice paper,
silk and paper on wood panel