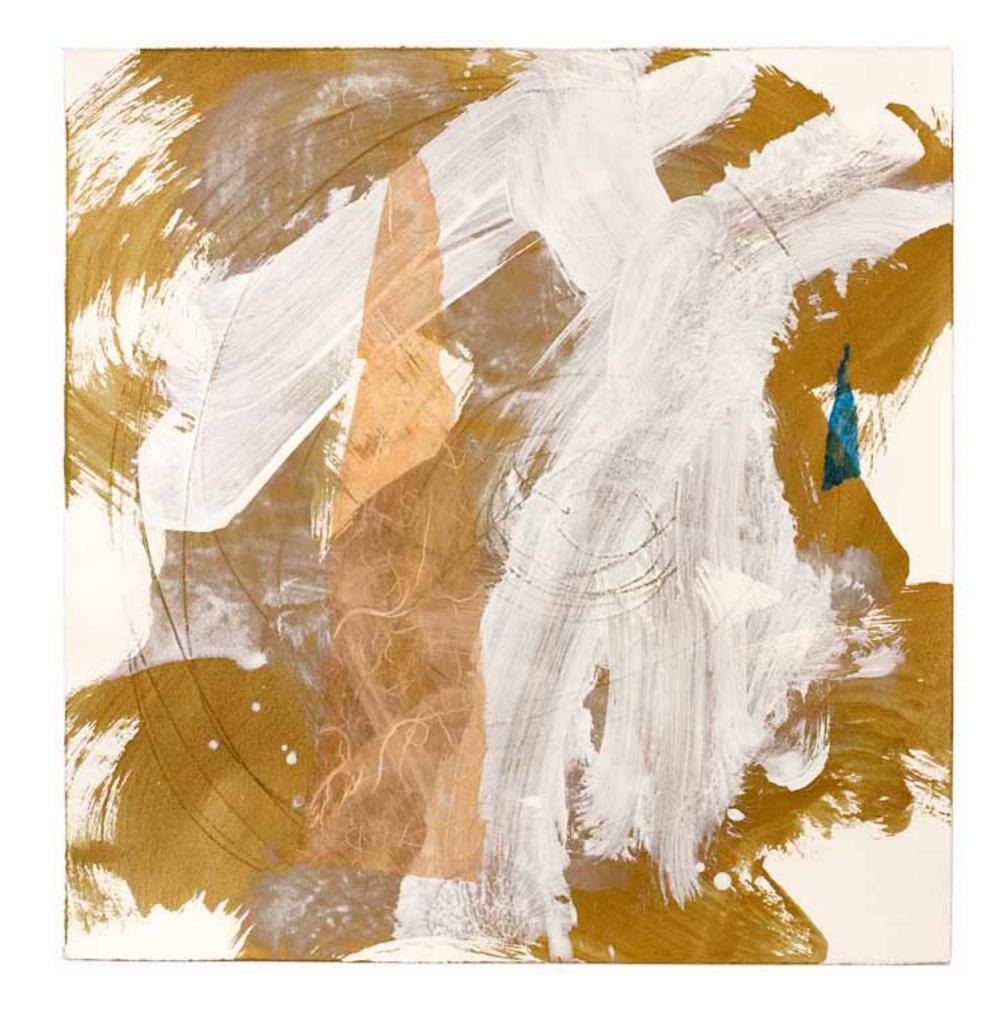

## SQUARE ROOTS

2014

www.samclayton.org

"delusion veil", 2014
15 x 15 in
38 x 38 cm
acrylic, rice paper, silk
and paper on wood panel

"distant orbit", 2014
15 x 15 in
38 x 38 cm
acrylic, rice paper and
paper on wood panel