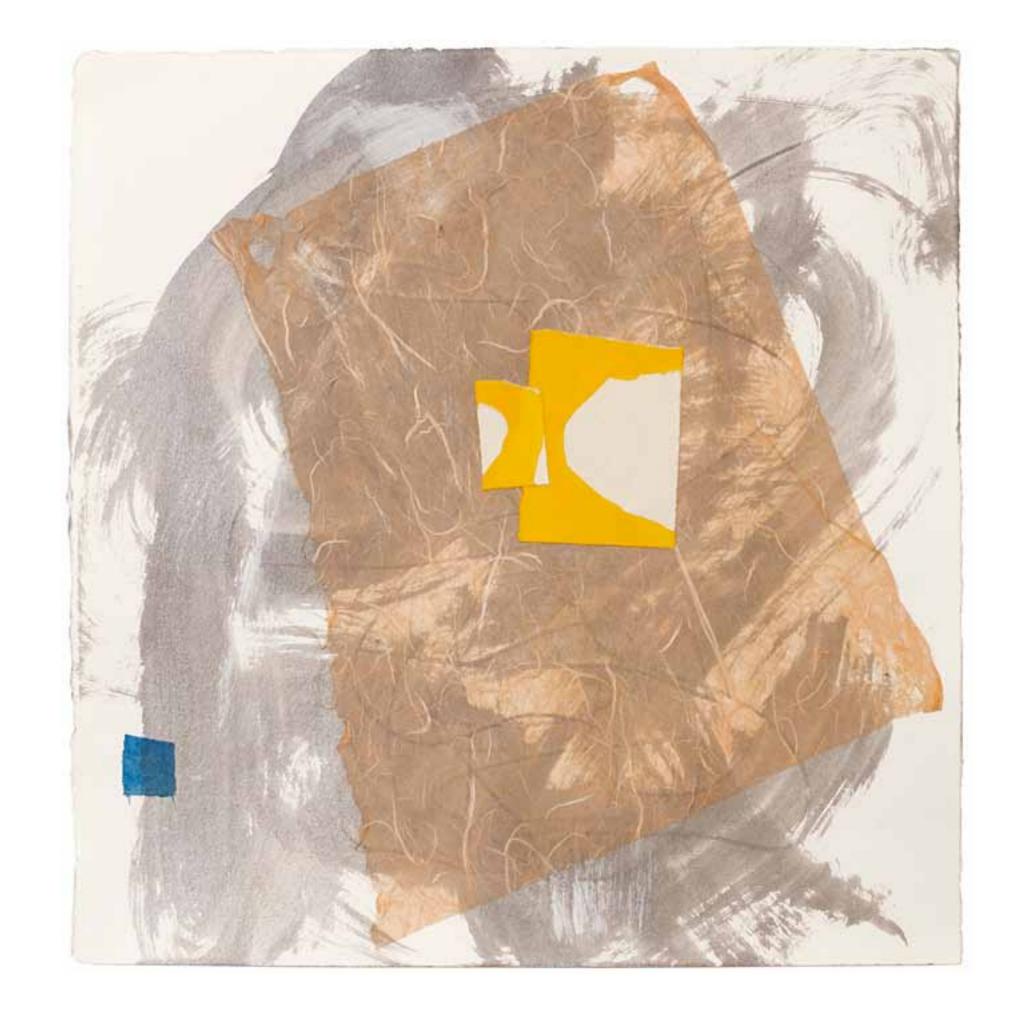

## SQUARE ROOTS

2014

www.samclayton.org

"delusion veil", 2014
15 x 15 in
38 x 38 cm
acrylic, rice paper, silk
and paper on wood panel

"distant orbit", 2014
15 x 15 in
38 x 38 cm
acrylic, rice paper and
paper on wood panel