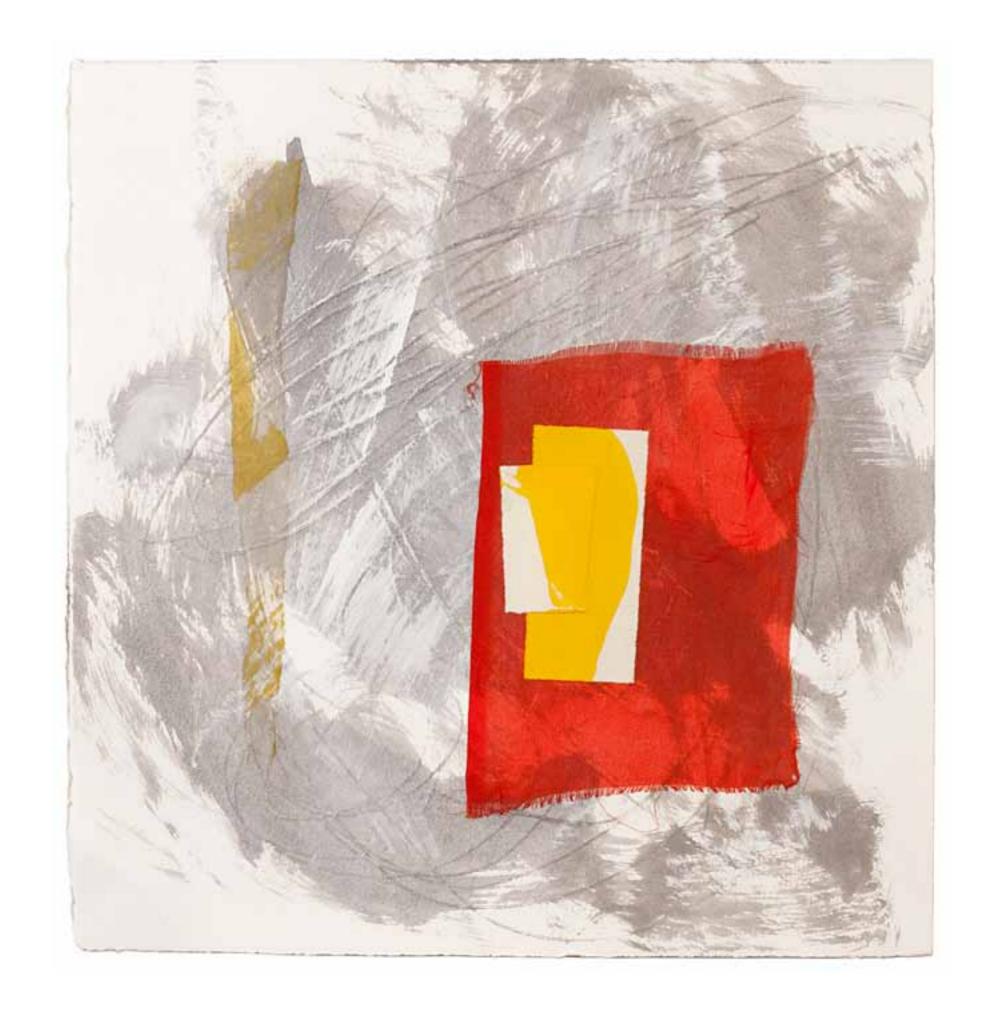

## SQUARE ROOTS

2014

www.samclayton.org

"delusion veil", 2014
15 x 15 in
38 x 38 cm
acrylic, rice paper, silk
and paper on wood panel

"distant orbit", 2014
15 x 15 in
38 x 38 cm
acrylic, rice paper and
paper on wood panel