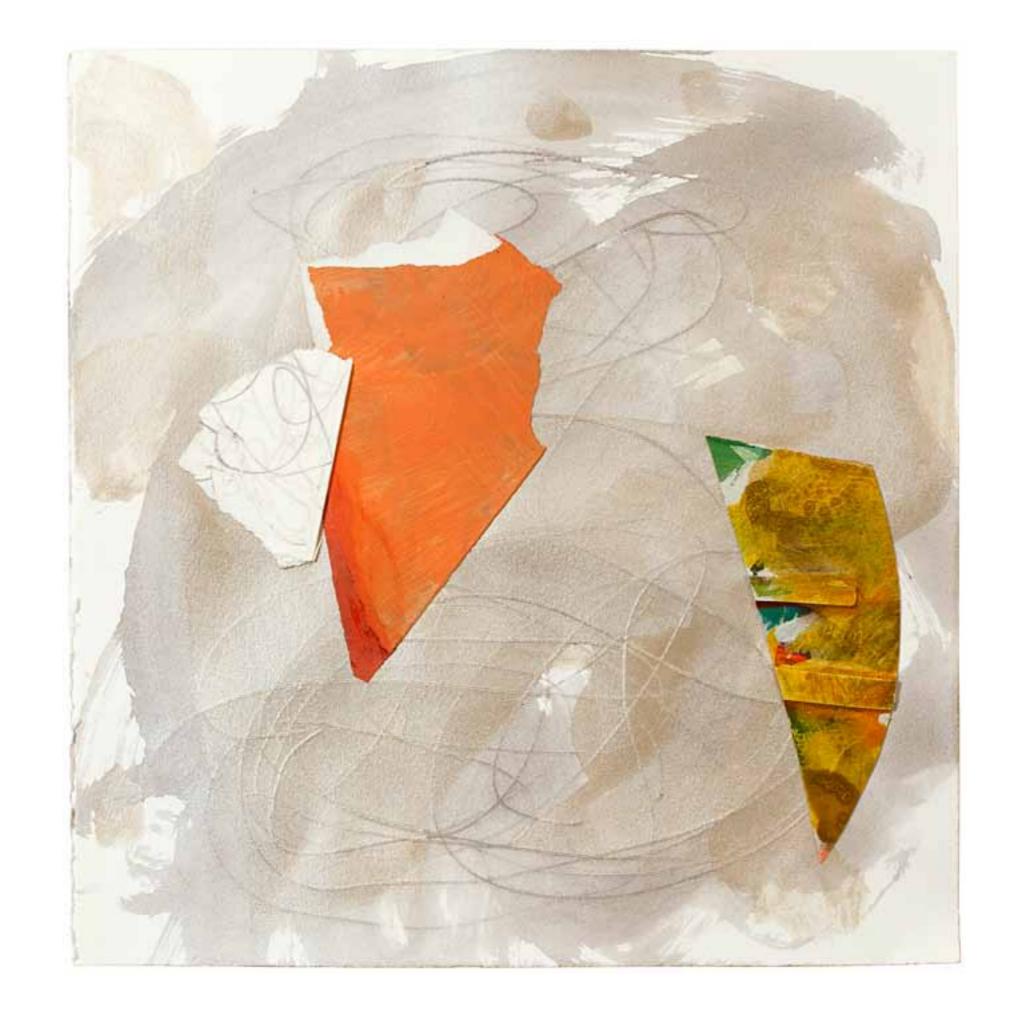

"significant other", 2014
15 x 15 in
38 x 38 cm
acrylic, rice paper and
paper on wood panel

"kwanyin", 2014
15 x 15 in
38 x 38 cm
acrylic, rice paper and
paper on wood panel

"active sequence", 2014
15 x 15 in
38 x 38 cm
acrylic , graphite, rice paper,
silk and paper on wood panel

"stellar", 2014
15 x 15 in
38 x 38 cm
acrylic , graphite, rice paper,
silk and paper on wood panel

"intimate duality", 2014
15 x 15 in
38 x 38 cm
acrylic, graphite, rice paper,
silk and paper on wood panel