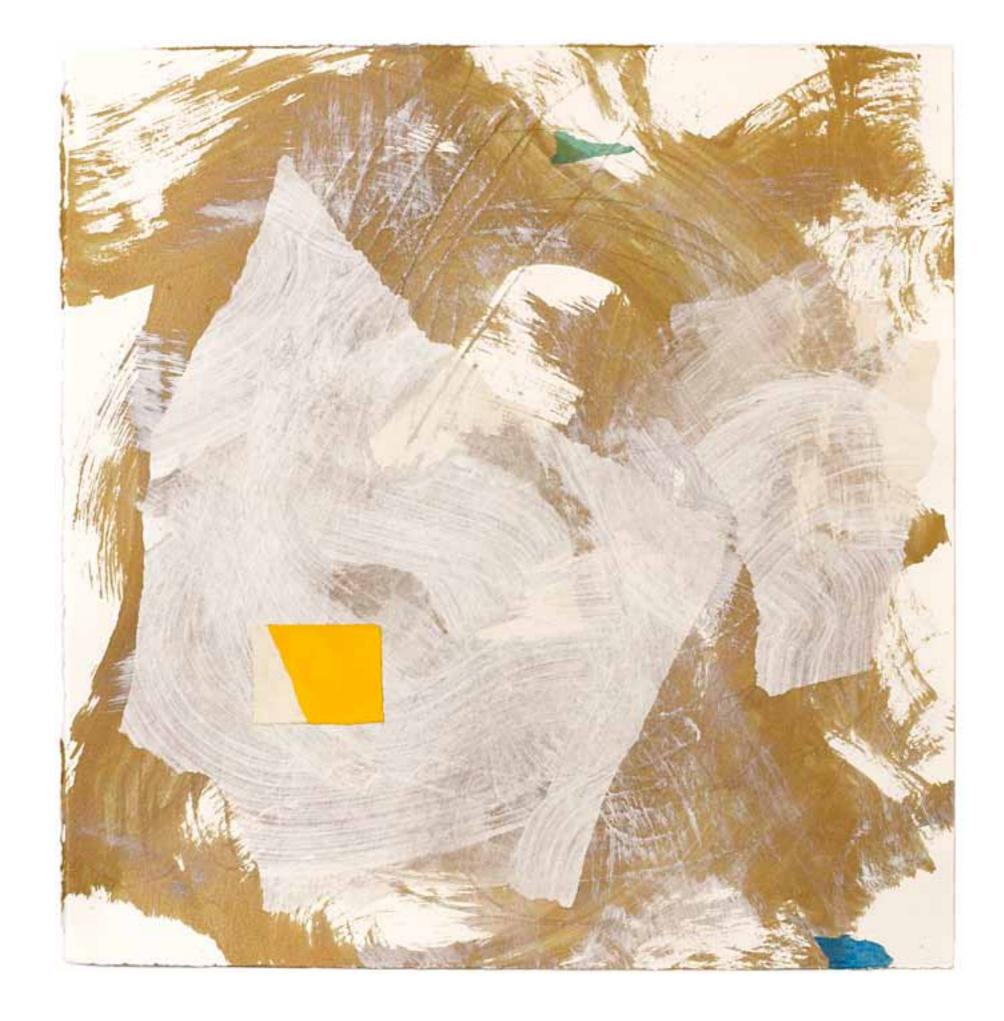

## SQUARE ROOTS

2014

www.samclayton.org

"delusion veil", 2014
15 x 15 in
38 x 38 cm
acrylic, rice paper, silk
and paper on wood panel

"distant orbit", 2014
15 x 15 in
38 x 38 cm
acrylic, rice paper and
paper on wood panel