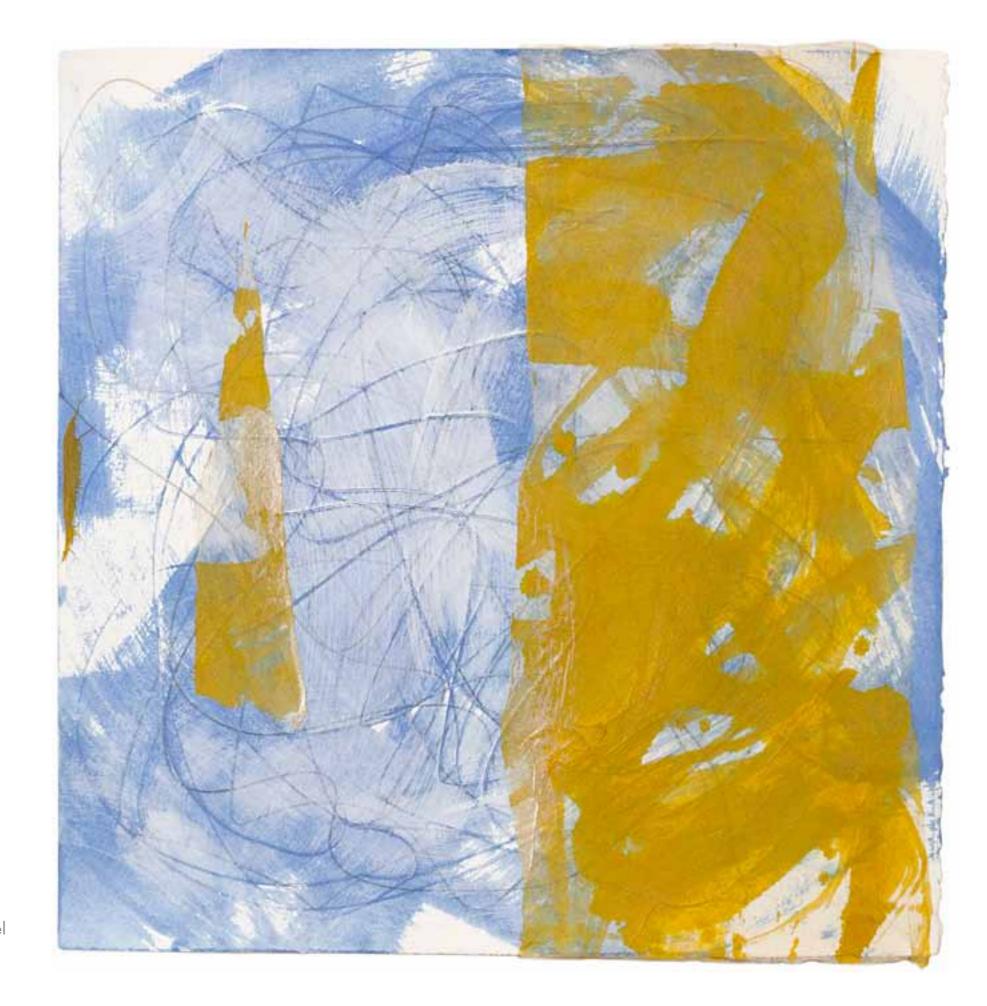

## SQUARE ROOTS

2014

www.samclayton.org

"delusion veil", 2014
15 x 15 in
38 x 38 cm
acrylic, rice paper, silk
and paper on wood panel

"distant orbit", 2014
15 x 15 in
38 x 38 cm
acrylic, rice paper and
paper on wood panel