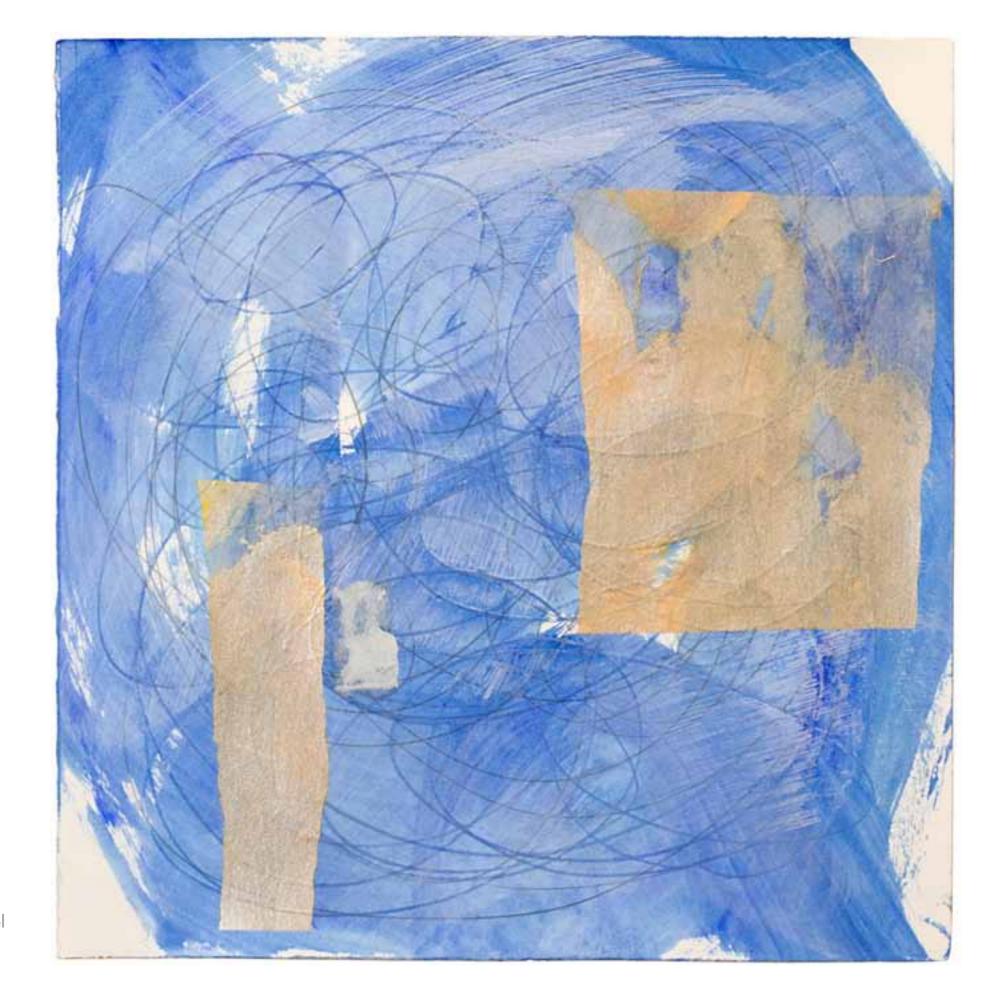

## SQUARE ROOTS

2014

www.samclayton.org

"delusion veil", 2014
15 x 15 in
38 x 38 cm
acrylic, rice paper, silk
and paper on wood panel

"distant orbit", 2014
15 x 15 in
38 x 38 cm
acrylic, rice paper and
paper on wood panel