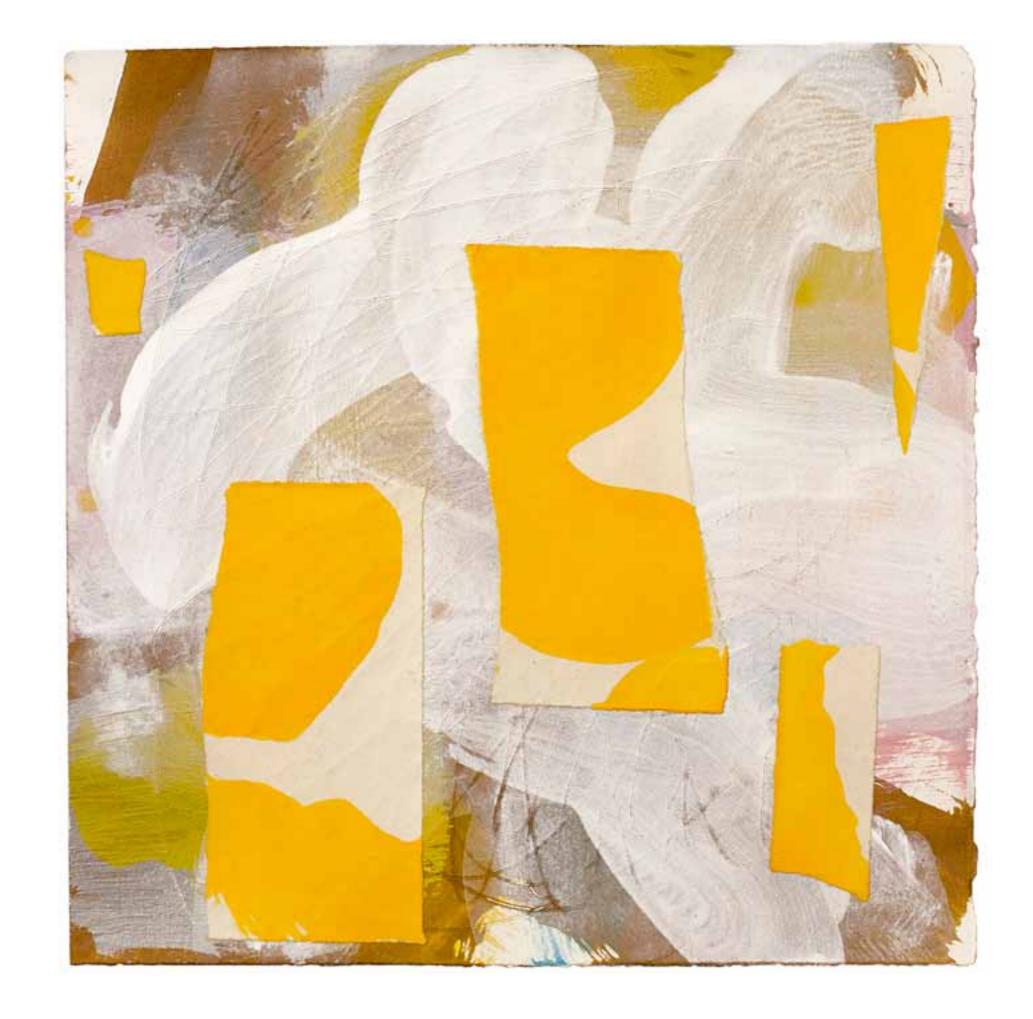

"stellar", 2014
15 x 15 in
38 x 38 cm
acrylic , graphite, rice paper,
silk and paper on wood panel

"intimate duality", 2014
15 x 15 in
38 x 38 cm
acrylic, graphite, rice paper,
silk and paper on wood panel