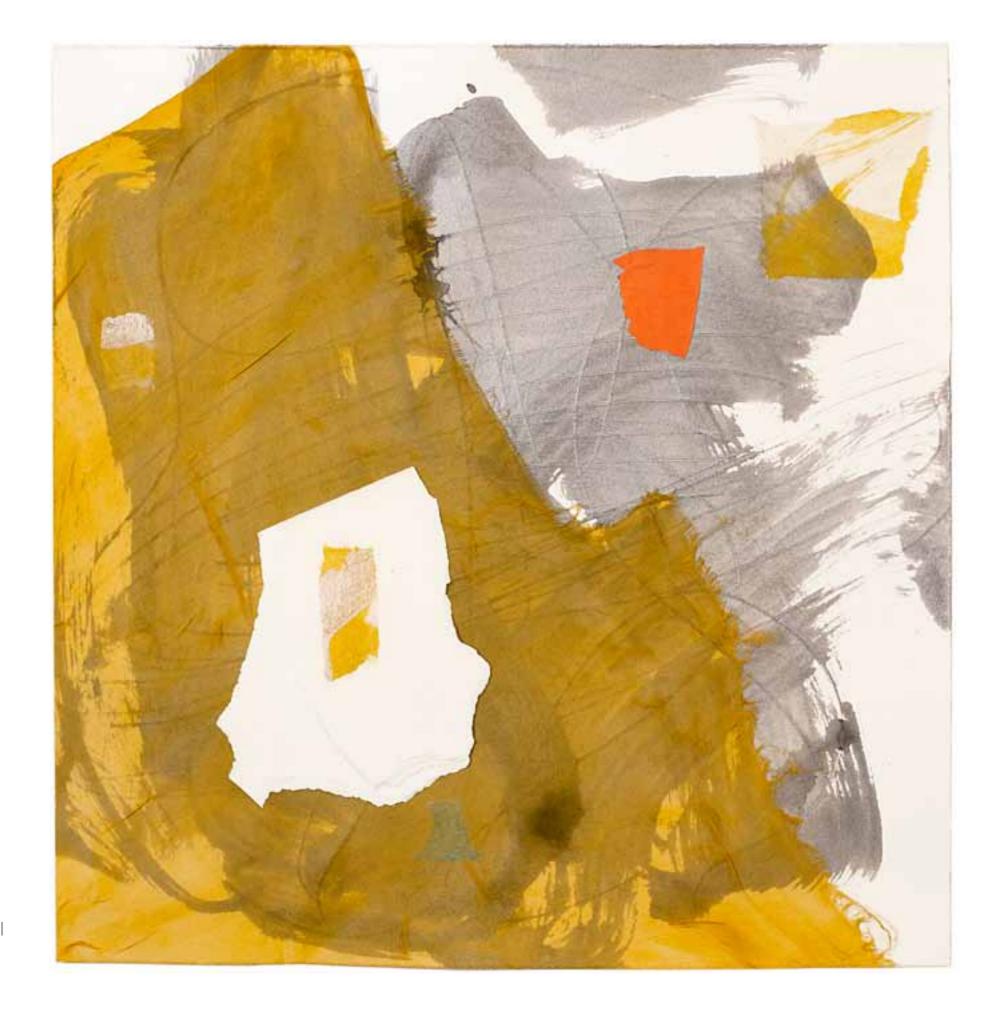

"significant other", 2014
15 x 15 in
38 x 38 cm
acrylic, rice paper and
paper on wood panel

"kwanyin", 2014
15 x 15 in
38 x 38 cm
acrylic, rice paper and
paper on wood panel

"active sequence", 2014
15 x 15 in
38 x 38 cm
acrylic , graphite, rice paper,
silk and paper on wood panel