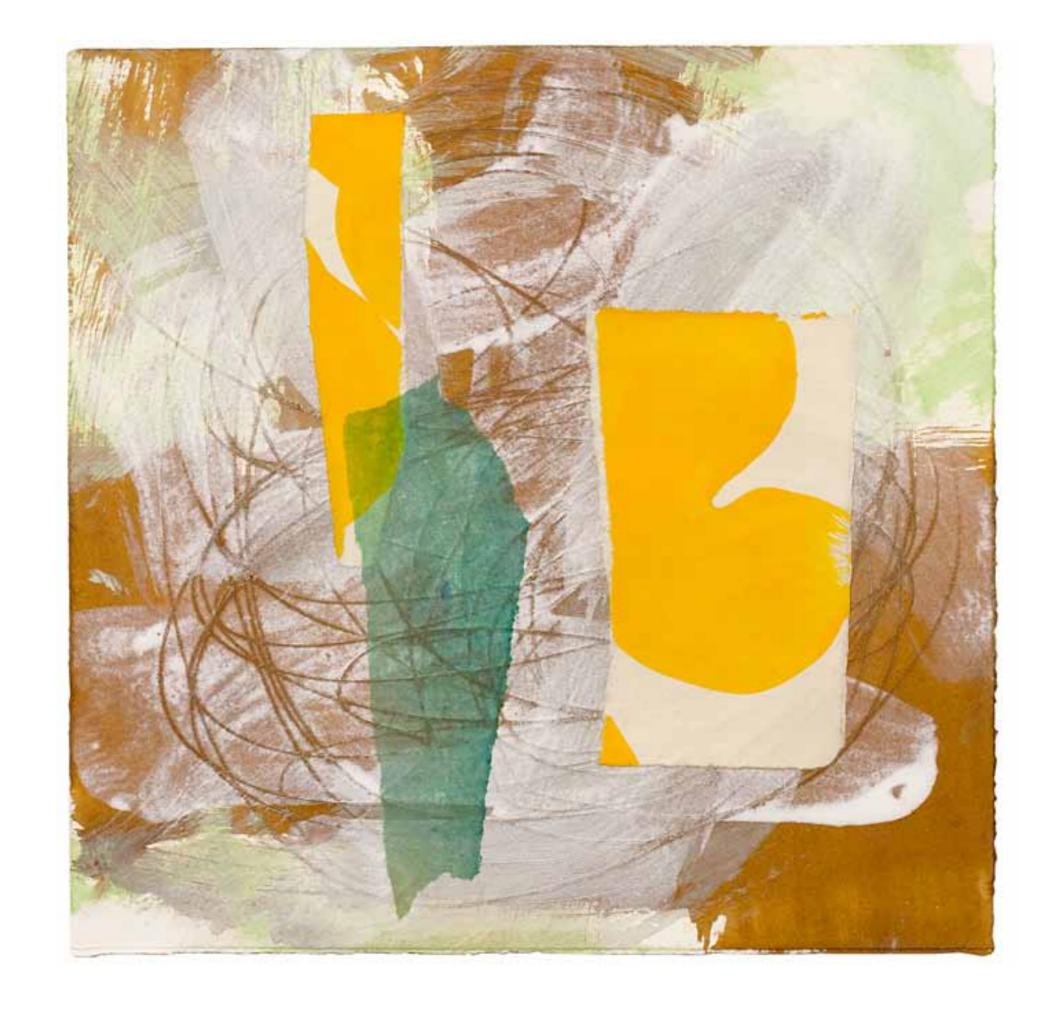

## SQUARE ROOTS

2014

www.samclayton.org

"delusion veil", 2014
15 x 15 in
38 x 38 cm
acrylic, rice paper, silk
and paper on wood panel

"distant orbit", 2014
15 x 15 in
38 x 38 cm
acrylic, rice paper and
paper on wood panel