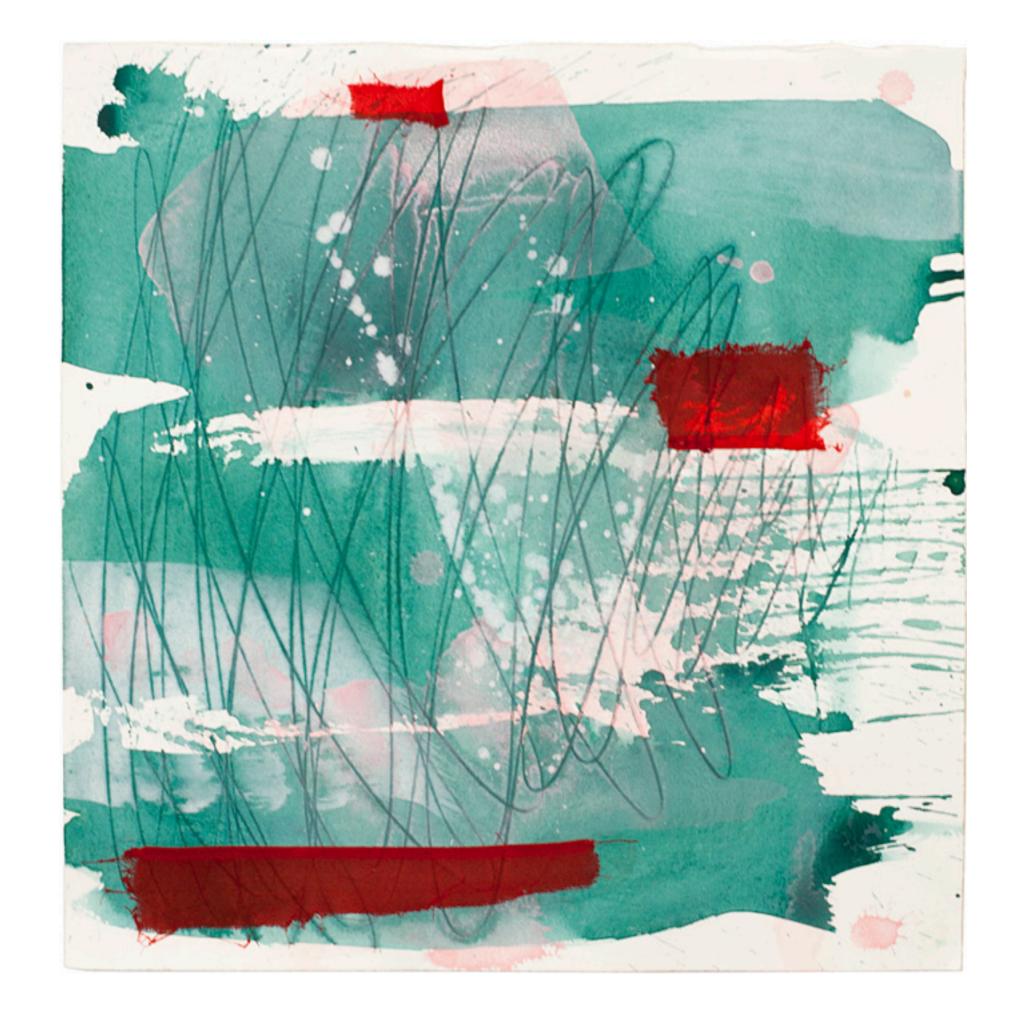

"silhouette", 2014
15 x 15 in
38 x 38 cm
acrylic, silk and paper
on wood panel

"stamin", 2014
15 x 15 in
38 x 38 cm
acrylic, silk and paper
on wood panel

"tri-phase", 2014
15 x 15 in
38 x 38 cm
acrylic, silk and paper
on wood panel