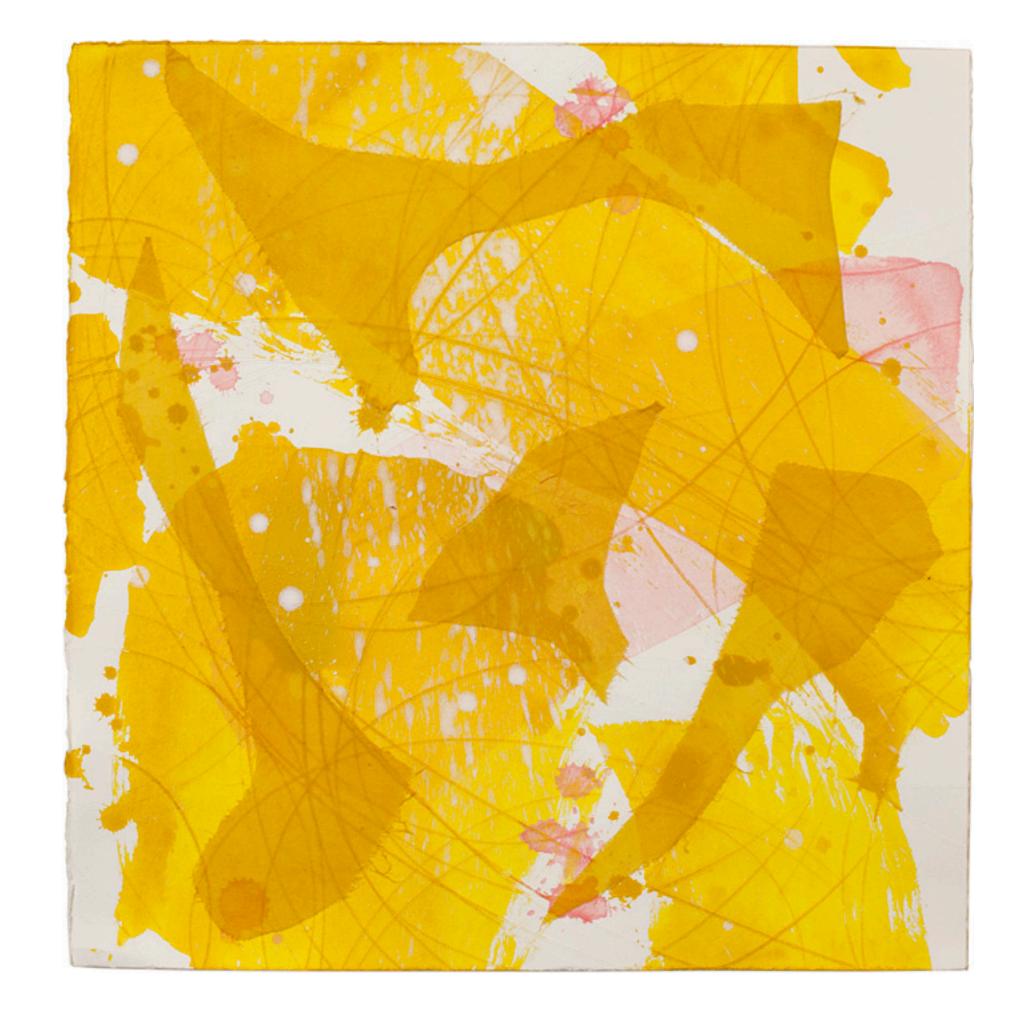

"sonoran dance", 2014
15 x 15 in
38 x 38 cm
acrylic, silk and paper
on wood panel