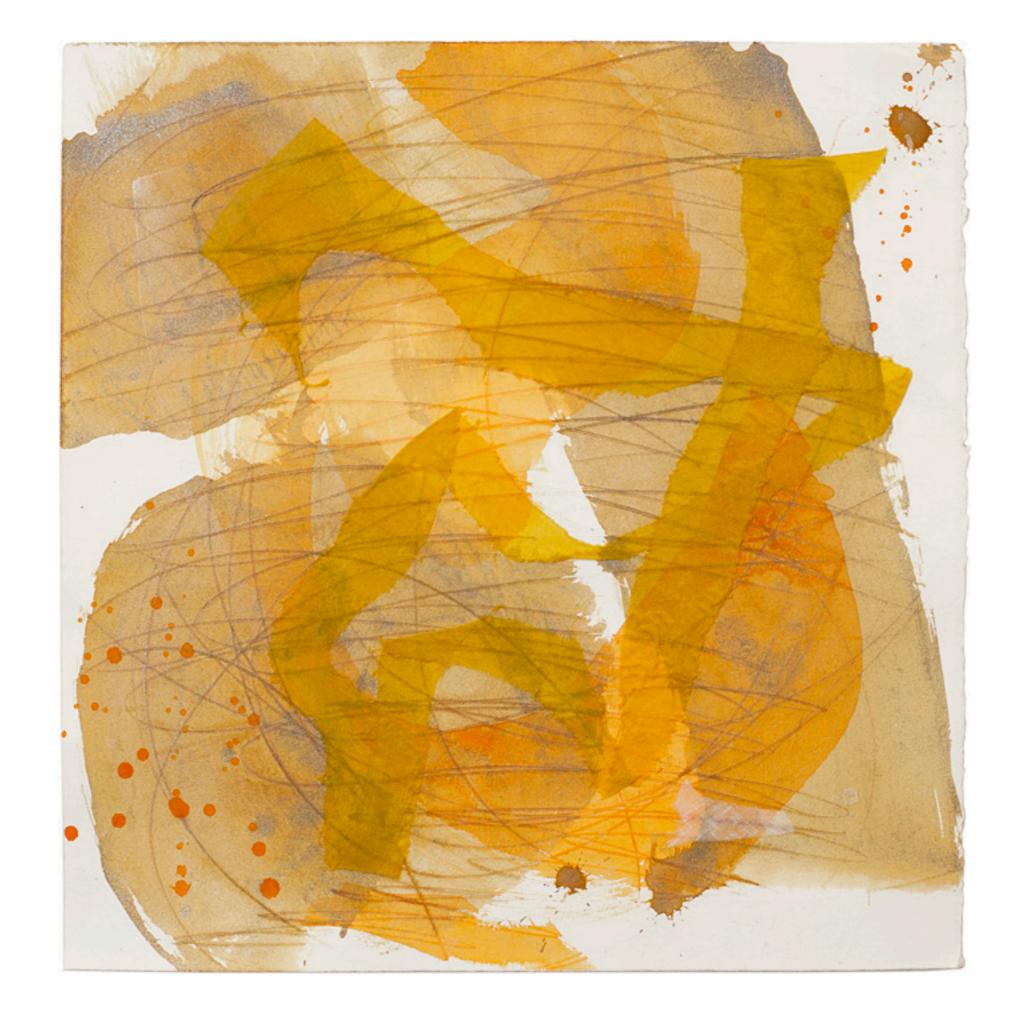

## SILK SCRIBE

2014

www.samclayton.org

"valentina", 2014
15 x 15 in
38 x 38 cm
acrylic, silk and paper
on wood panel

"abrazo caliente", 2014
15 x 15 in
38 x 38 cm
acrylic, silk and paper
on wood panel

"bond", 2014
15 x 15 in
38 x 38 cm
acrylic, silk and paper
on wood panel

"silhouette", 2014
15 x 15 in
38 x 38 cm
acrylic, silk and paper
on wood panel

"stamin", 2014
15 x 15 in
38 x 38 cm
acrylic, silk and paper
on wood panel

"tri-phase", 2014
15 x 15 in
38 x 38 cm
acrylic, silk and paper
on wood panel

"unwound", 2014
15 x 15 in
38 x 38 cm
acrylic, silk and paper
on wood panel

"synaptic", 2014 15 x 15 in 38 x 38 cm acrylic, silk and paper on wood panel

"infinitum", 2014
15 x 15 in
38 x 38 cm
acrylic, silk and paper
on wood panel

"sonoran dance", 2014
15 x 15 in
38 x 38 cm
acrylic, silk and paper
on wood panel