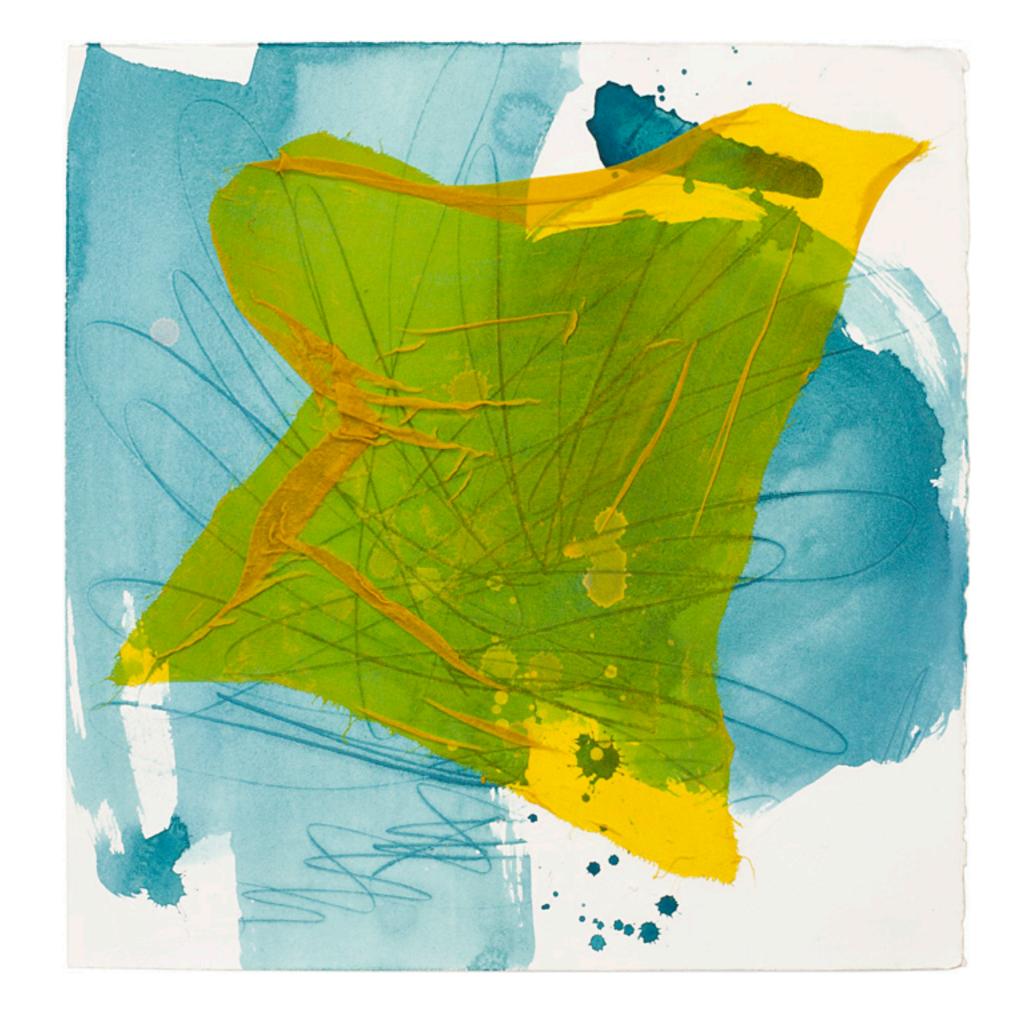

"unwound", 2014
15 x 15 in
38 x 38 cm
acrylic, silk and paper
on wood panel

"synaptic", 2014 15 x 15 in 38 x 38 cm acrylic, silk and paper on wood panel

"infinitum", 2014
15 x 15 in
38 x 38 cm
acrylic, silk and paper
on wood panel