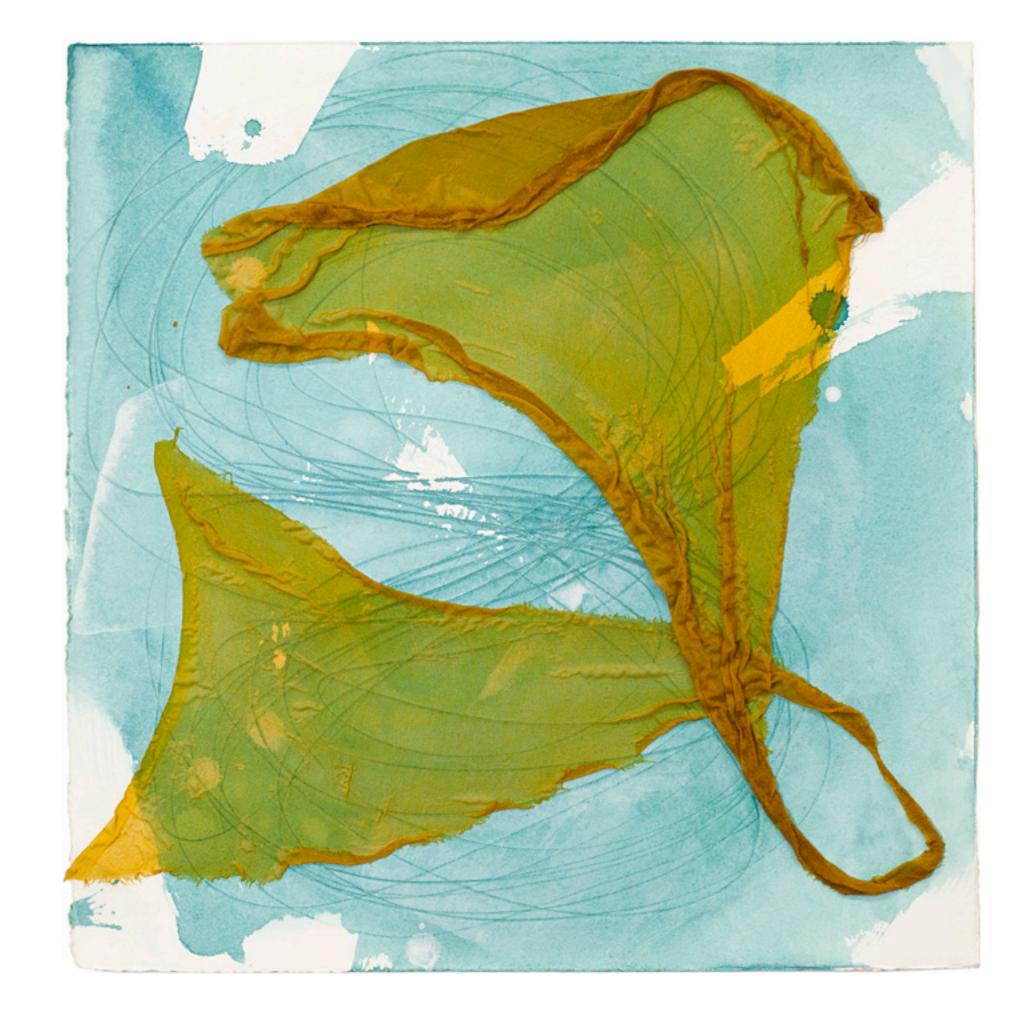

## SILK SCRIBE

2014

www.samclayton.org

"valentina", 2014
15 x 15 in
38 x 38 cm
acrylic, silk and paper
on wood panel

"abrazo caliente", 2014
15 x 15 in
38 x 38 cm
acrylic, silk and paper
on wood panel

"bond", 2014
15 x 15 in
38 x 38 cm
acrylic, silk and paper
on wood panel

"silhouette", 2014
15 x 15 in
38 x 38 cm
acrylic, silk and paper
on wood panel

"stamin", 2014
15 x 15 in
38 x 38 cm
acrylic, silk and paper
on wood panel

"tri-phase", 2014
15 x 15 in
38 x 38 cm
acrylic, silk and paper
on wood panel

"unwound", 2014
15 x 15 in
38 x 38 cm
acrylic, silk and paper
on wood panel

"synaptic", 2014 15 x 15 in 38 x 38 cm acrylic, silk and paper on wood panel

"infinitum", 2014
15 x 15 in
38 x 38 cm
acrylic, silk and paper
on wood panel

"sonoran dance", 2014
15 x 15 in
38 x 38 cm
acrylic, silk and paper
on wood panel