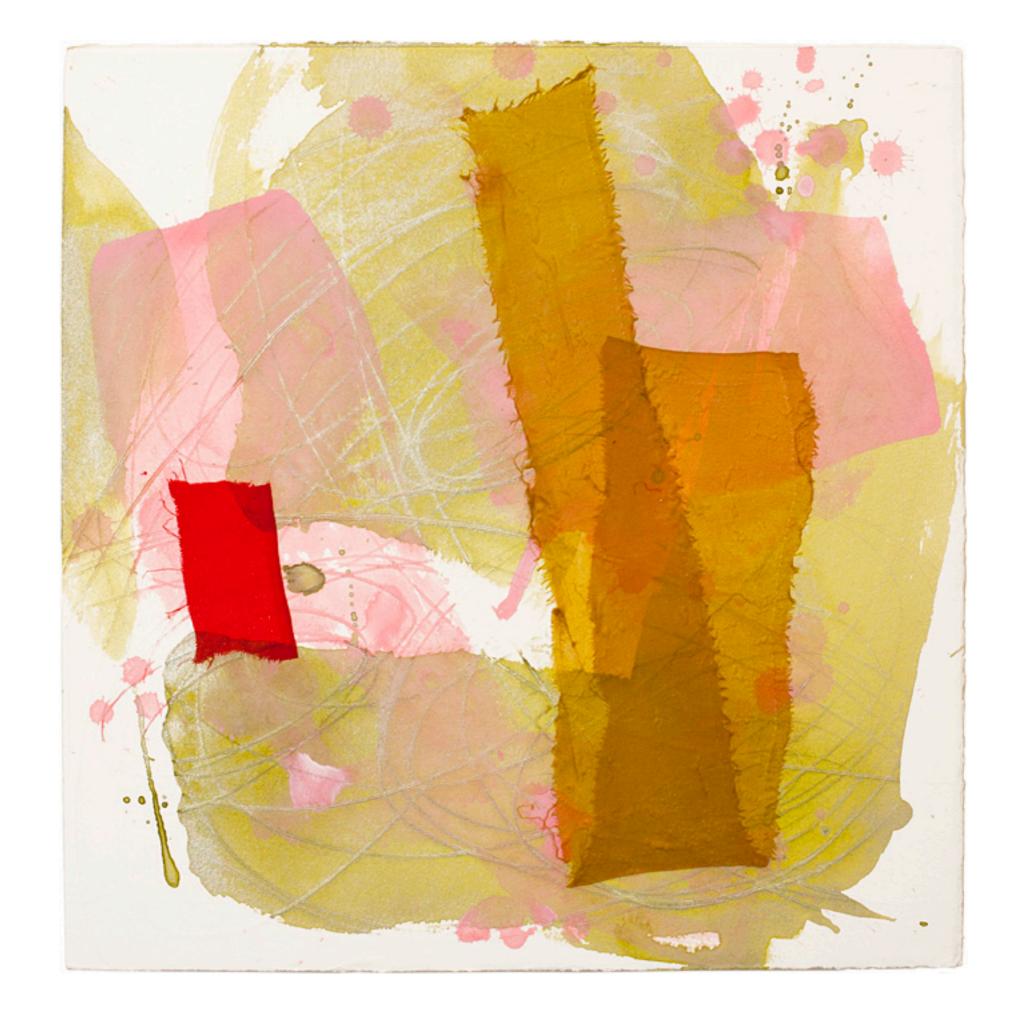

## SILK SCRIBE

2014

www.samclayton.org

"valentina", 2014
15 x 15 in
38 x 38 cm
acrylic, silk and paper
on wood panel

"abrazo caliente", 2014
15 x 15 in
38 x 38 cm
acrylic, silk and paper
on wood panel

"bond", 2014
15 x 15 in
38 x 38 cm
acrylic, silk and paper
on wood panel