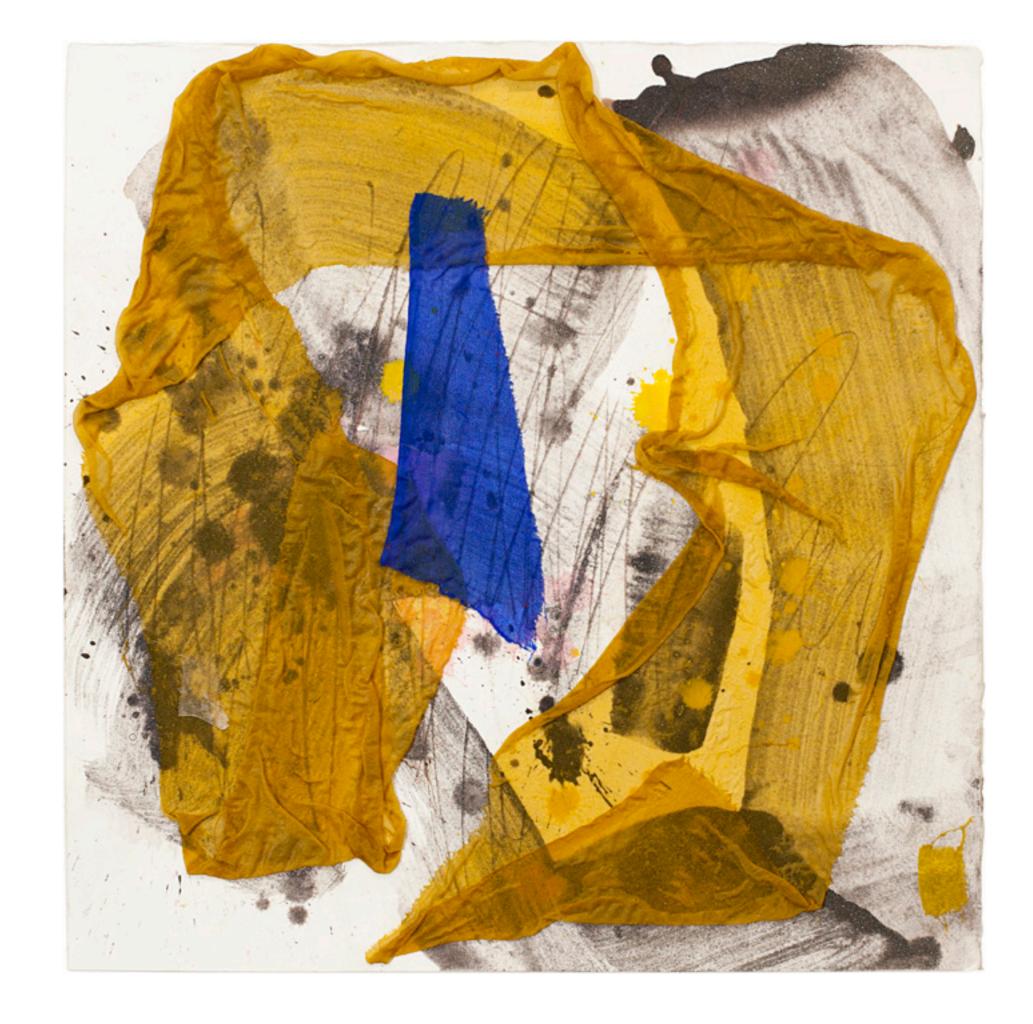

## SILK SCRIBE

2014

www.samclayton.org

"valentina", 2014
15 x 15 in
38 x 38 cm
acrylic, silk and paper
on wood panel

"abrazo caliente", 2014
15 x 15 in
38 x 38 cm
acrylic, silk and paper
on wood panel

"bond", 2014
15 x 15 in
38 x 38 cm
acrylic, silk and paper
on wood panel