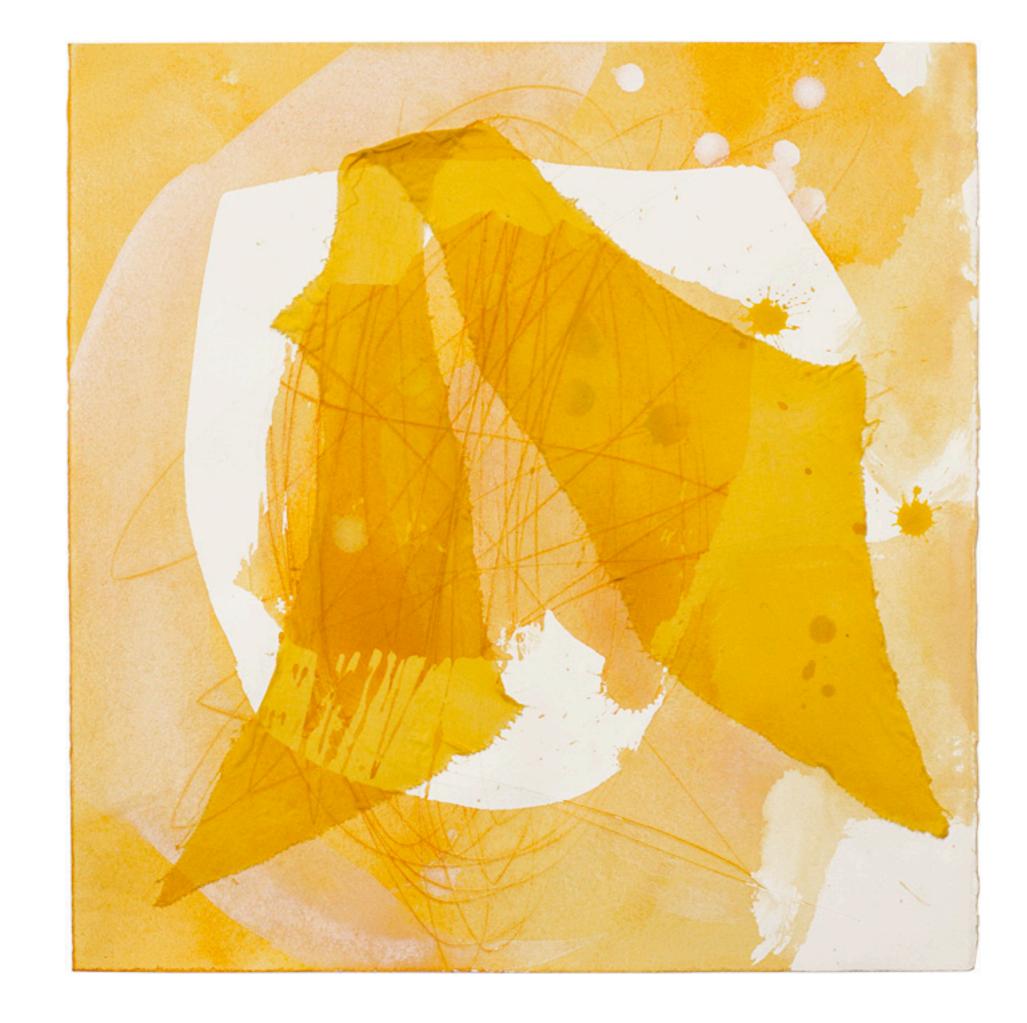

"sonoran dance", 2014
15 x 15 in
38 x 38 cm
acrylic, silk and paper
on wood panel