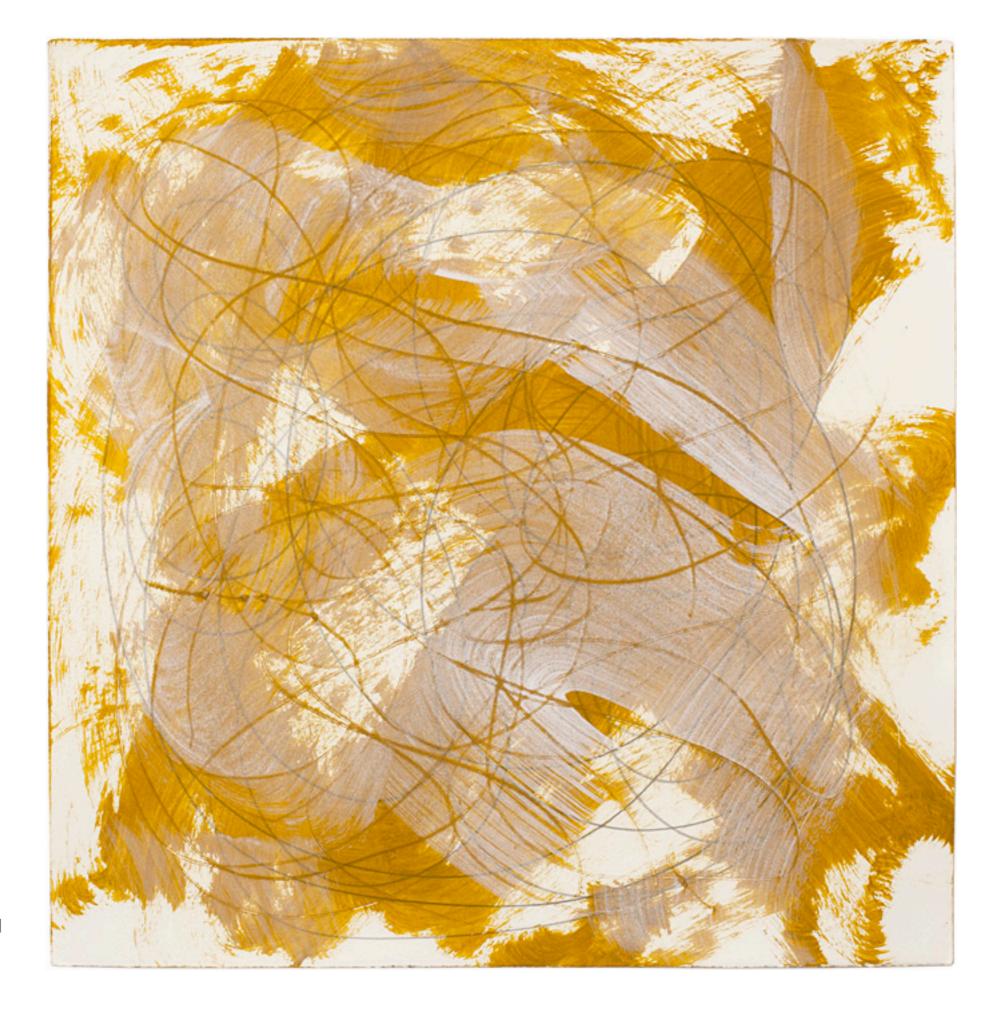

"subliminal delight", 2014 30 x 22 in 76 x 56 cm acrylic and paper on wood panel

"frequency", 2014 30 x 22 in 76 x 56 cm acrylic and paper on wood panel

"fissiparous jaune", 2014 30 x 22 in 76 x 56 cm acrylic and paper on wood panel