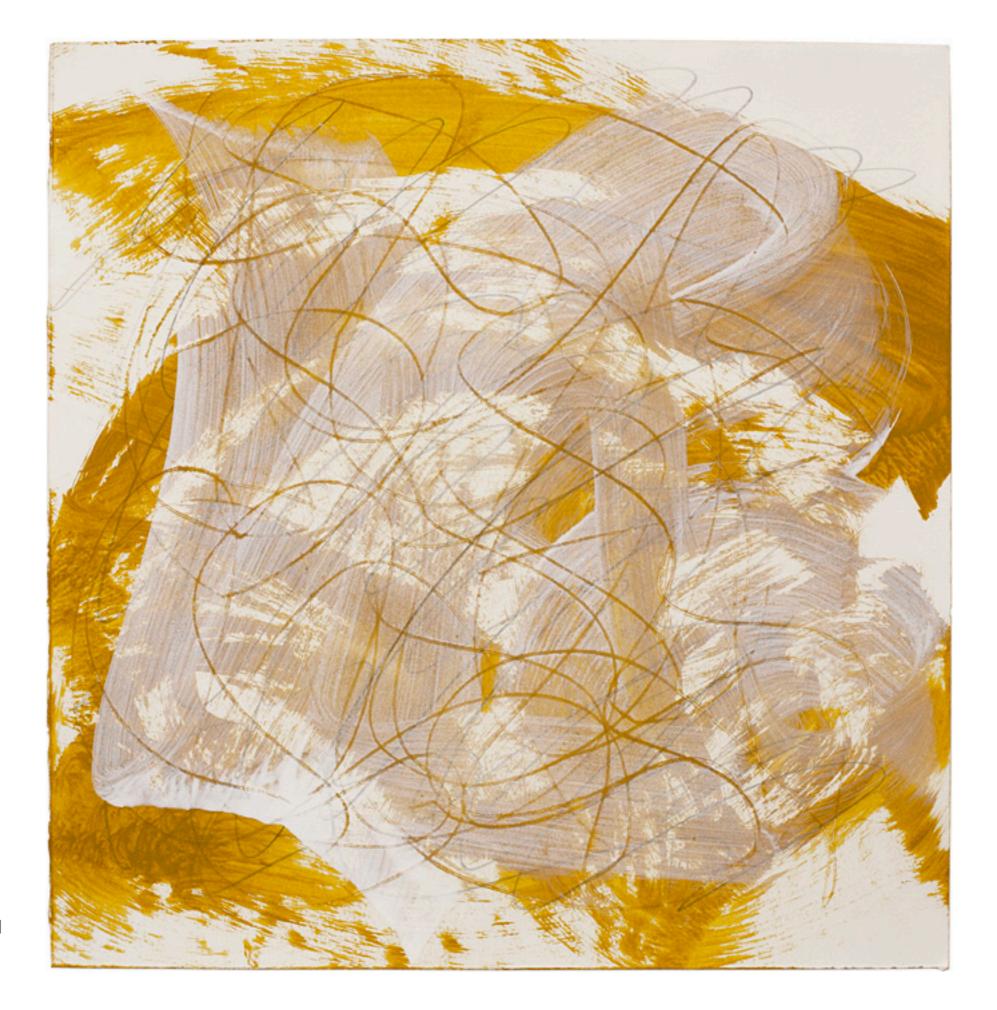

## SCRIBE

2014 - 2015

www.samclayton.org

© 2015 sam clayton

"telegraph hill", 2015 14 x 15 in 39 x 39 cm acrylic, graphite and paper on wood panel

"function", 2015 14 x 15 in 39 x 39 cm acrylic, graphite and paper on wood panel