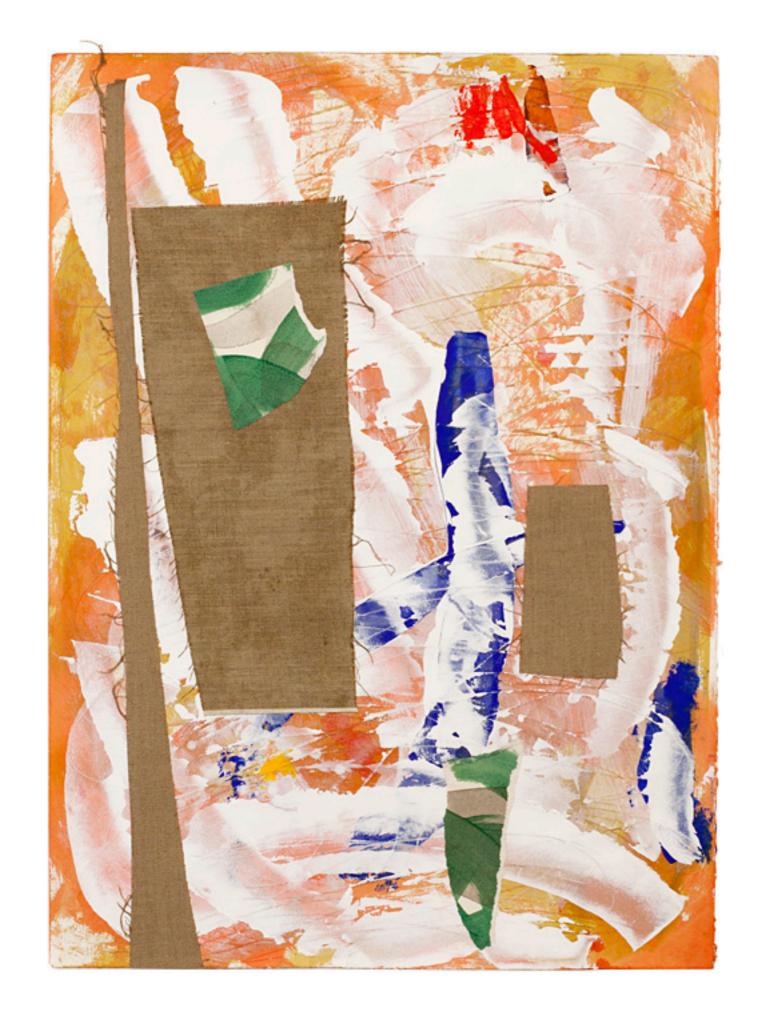

"veil", 2015 15 x 14 in 38 x 36x cm acrylic, linen and paper on wood panel

"lyrical passage", 2015 16 x 15.5 in 41 x 39 cm acrylic, canvas, linen and paper on wood panel

"backyard", 2015
9 x 11 in
23 x 28 cm
acrylic, museum-board
and paper on wood panel