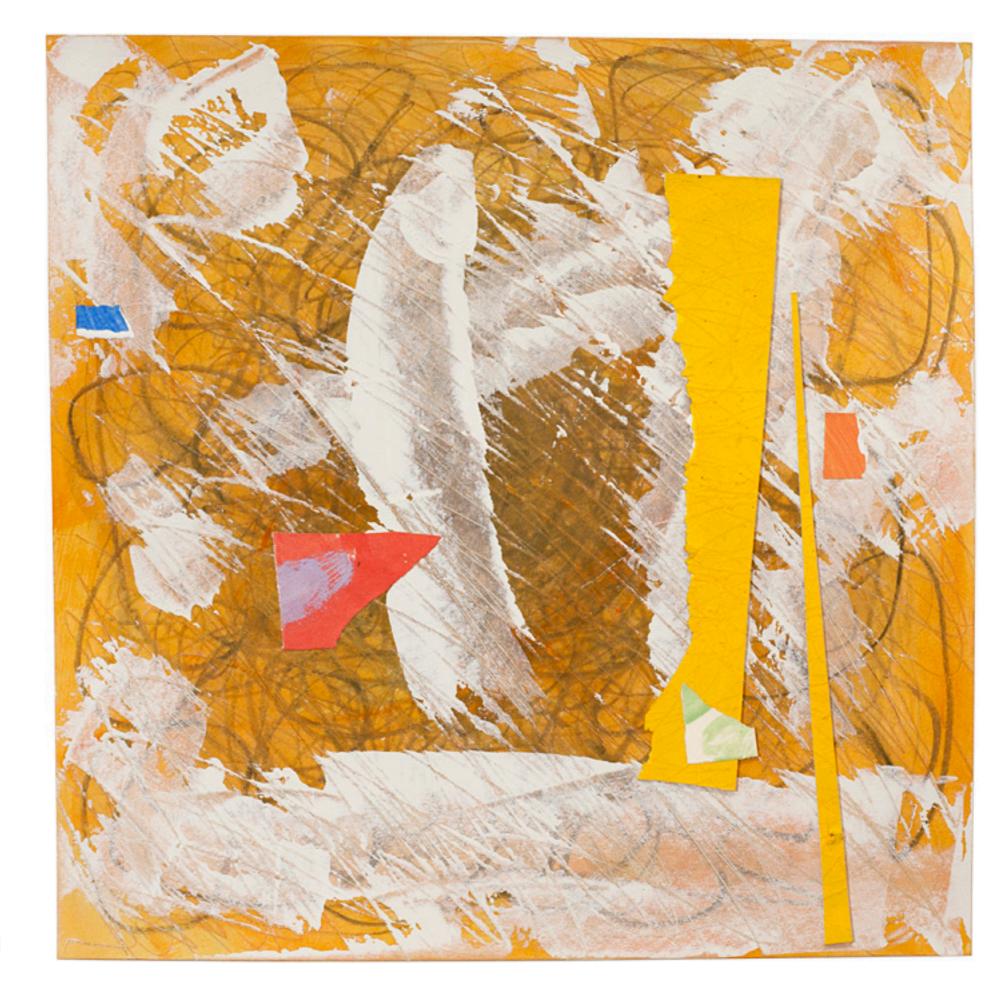

## SCHMEAR

2015

www.samclayton.org

"lucky strike", 2015 13 x 14 in 33 x 36 cm acrylic and paper on wood panel

"nucleotide", 2015 15 x 14 in 38 x 36 cm acrylic and paper on wood panel

"somersault", 2015 10 x 11 in 25 x 28 cm acrylic and paper on wood panel