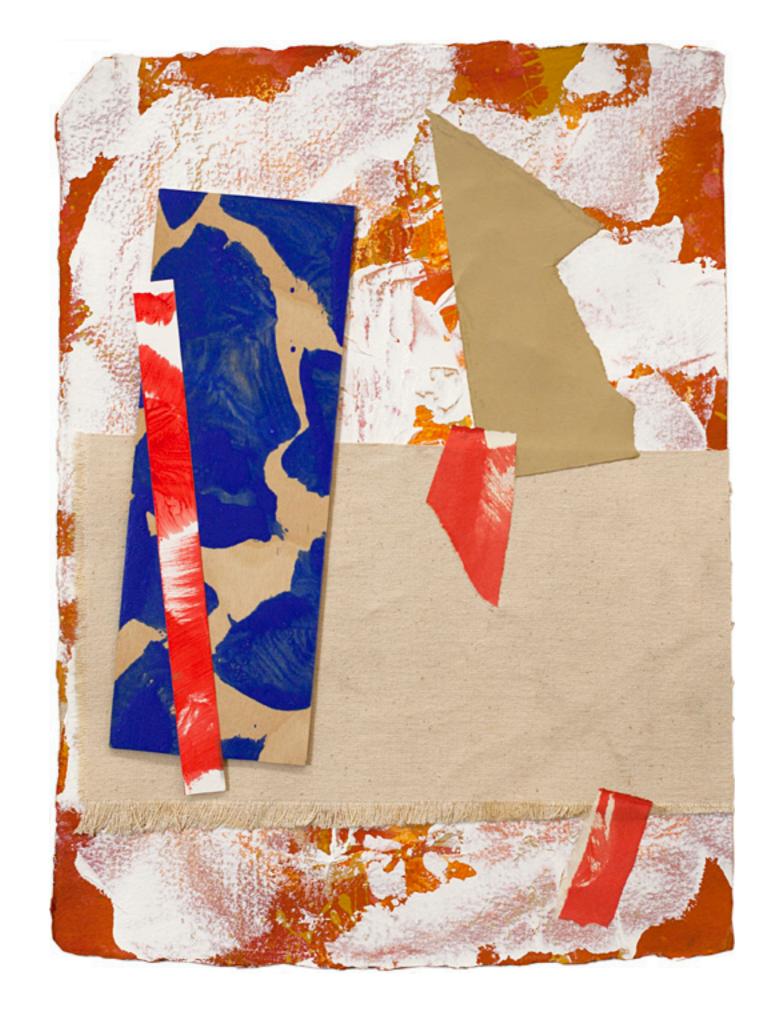

"veil", 2015 15 x 14 in 38 x 36x cm acrylic, linen and paper on wood panel

"lyrical passage", 2015 16 x 15.5 in 41 x 39 cm acrylic, canvas, linen and paper on wood panel

"backyard", 2015
9 x 11 in
23 x 28 cm
acrylic, museum-board
and paper on wood panel