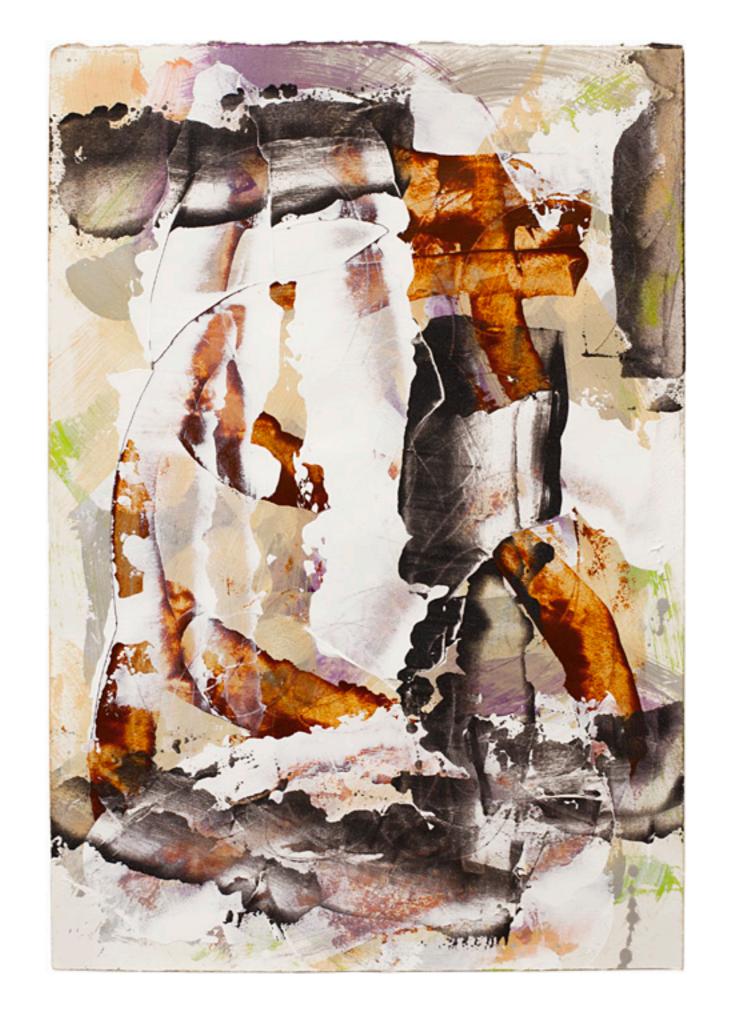

"tête à tête", 2015
11 x 8 in
28 x 20 cm
acrylic and paper
on tycore panel

"dervish", 2015 14 x 15 in 36 x 38 cm acrylic, graphite and paper on wood panel

"sonic", 2015 14 x 15 in 36 x 38 cm acrylic, graphite and paper on wood panel