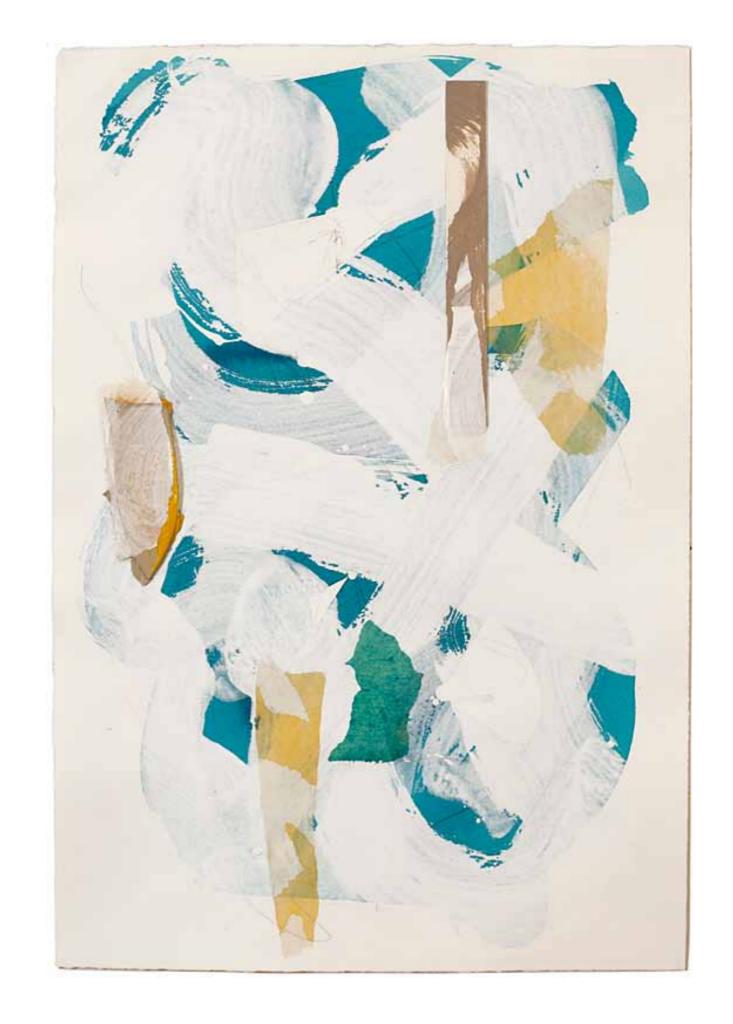

"surf", 2013 - 2014
22 x 15 in
56 x 39 cm
graphite, acrylic, museum-board
and paper on wood panel

"diver", 2013 - 2014
22 x 15 in
56 x 39 cm
graphite, acrylic, rice paper and paper on wood panel

"reef", 2013 - 2014
22 x 15 in
56 x 39 cm
graphite, acrylic, rice paper
and paper on wood panel