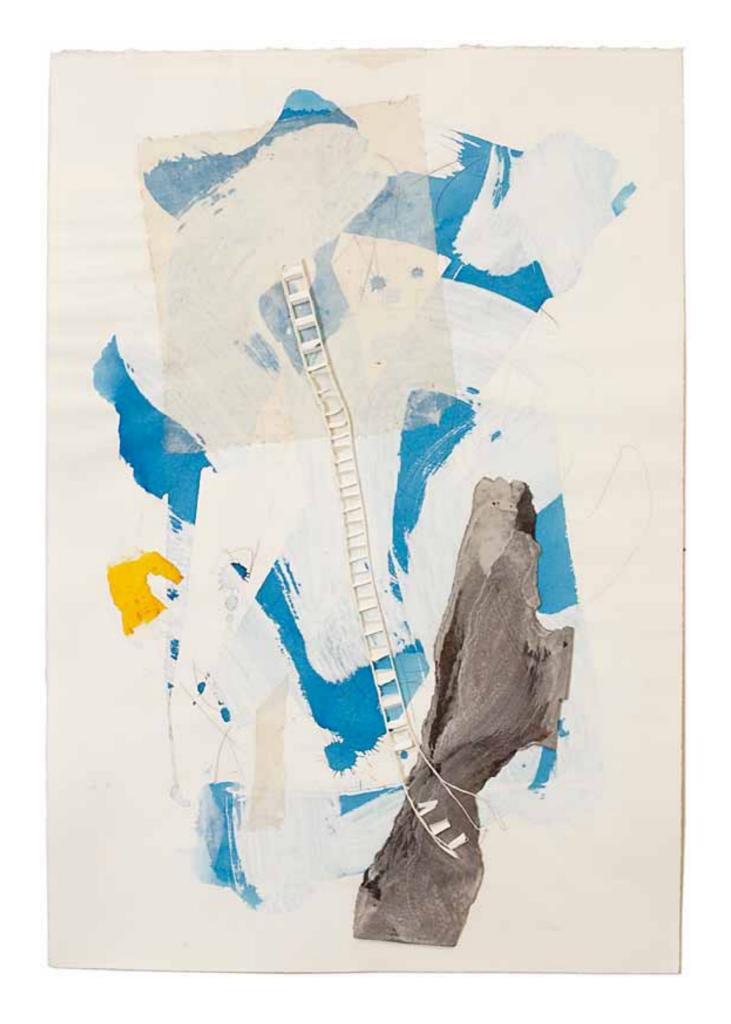

## AQUATICS

2013 - 2014

www.samclayton.org

"jetty", 2013 - 2014
22 x 15 in
56 x 39 cm
graphite, acrylic, rice paper,
museum-board and paper
on wood panel

"current", 2013 - 2014
22 x 15 in
56 x 39 cm
graphite, acrylic, rice paper,
museum-board and paper
on wood panel