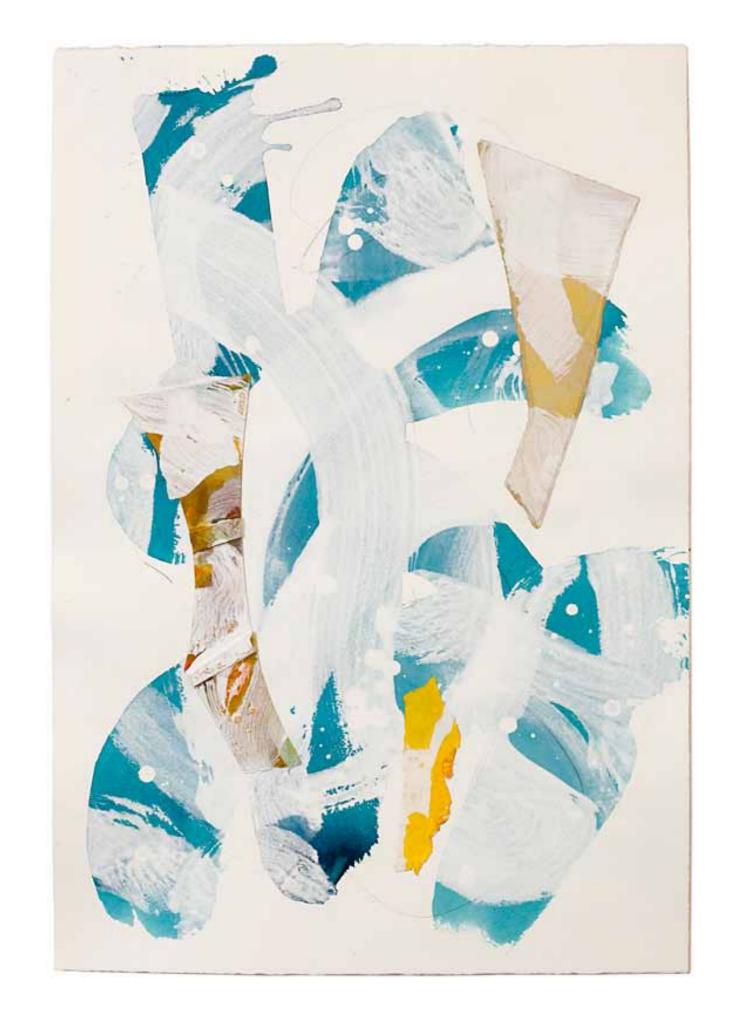

"surf", 2013 - 2014
22 x 15 in
56 x 39 cm
graphite, acrylic, museum-board
and paper on wood panel

"diver", 2013 - 2014
22 x 15 in
56 x 39 cm
graphite, acrylic, rice paper and paper on wood panel

"reef", 2013 - 2014
22 x 15 in
56 x 39 cm
graphite, acrylic, rice paper
and paper on wood panel