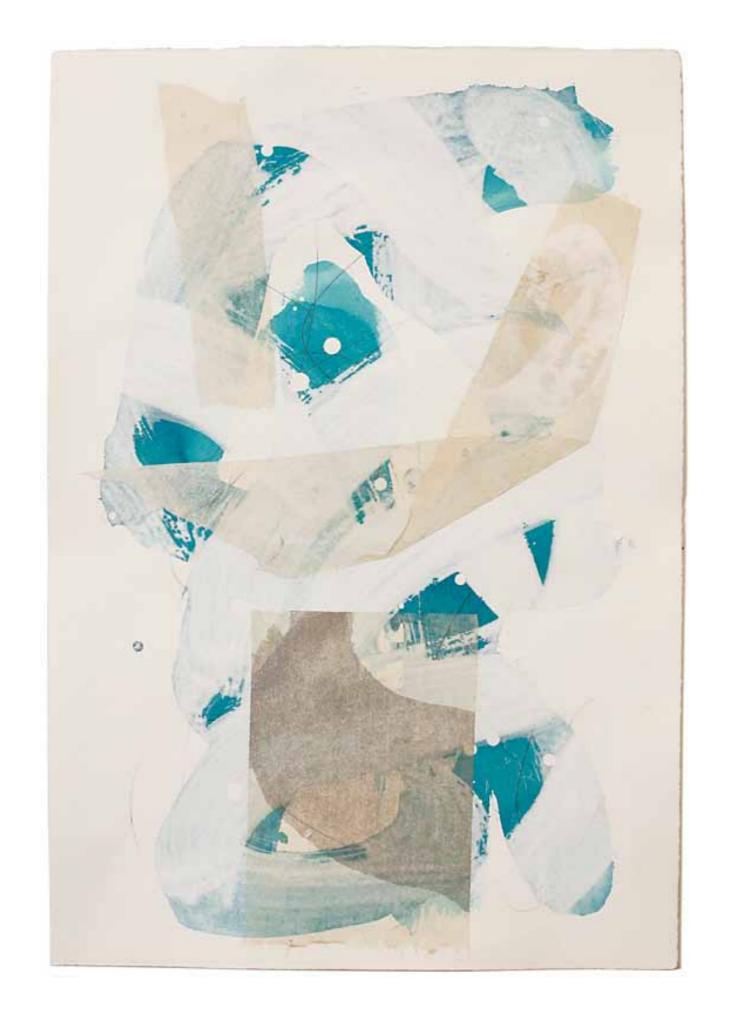

"break", 2013 - 2014
22 x 15 in
56 x 39 cm
graphite, acrylic, rice paper
and paper on wood panel

"red tide", 2013 - 2014
22 x 15 in
56 x 39 cm
graphite, acrylic, rice paper
and paper on wood panel

"riptide", 2013 - 2014
22 x 15 in
56 x 39 cm
graphite, acrylic, rice
paper and paper on
wood panel